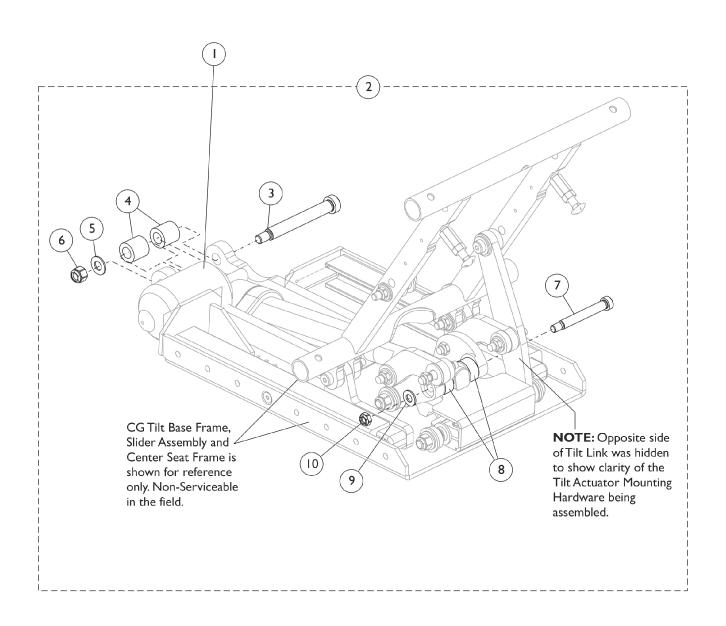

## Tilt Actuator Motor (Conventional) and Mounting Hardware

Tilt Actuator Motor (Conventional) and Mounting Hardware

|        |      |             | <u>,                                     </u>                |              |          |
|--------|------|-------------|--------------------------------------------------------------|--------------|----------|
| Item   |      |             |                                                              | Quantity Per |          |
| Number | Note | Part Number | Description                                                  | Package      | Assembly |
| 1      | Α    | 1169823     | Kit, Tilt Actuator Motor Assembly and Mounting Hardware      | 1            | 1        |
| 2      | В    | 1169672     | Kit, Tilt Actuator Motor Mounting Hardware                   | 1            | 1        |
| 3      |      |             | NLA - Screw, Shoulder Hex Socket Head (1/2 x 3-1/2", 3/8-16) | 1            | 1        |
| 4      |      |             | Spacer (1/2 x 7/8 x 7/8")                                    | 1            | 2        |
| 5      |      |             | Washer, Nylon (3/8 x 13/16 x 1/16")                          | 1            | 1        |
| 6      |      |             | Locknut (3/8-16)                                             | 1            | 1        |
| 7      |      |             | NLA - Bolt, Shoulder (3/8 x 2-1/2")                          | 1            | 1        |
| 8      |      |             | Bushing, Actuator Pivot                                      | 1            | 2        |
| 9      |      |             | Washer, Steel (11/32 x 11/16 x 1/16")                        | 1            | 1        |
| 10     |      |             | Locknut (5/16-18)                                            | 1            | 1        |

NOTE: A - Kit includes the Tilt Actuator Motor Assembly, items 3-10 and Installation Instruction Sheets. Additional quantities of items 5, 9 and 10 are included with kit not shown.

B - Includes items 3-10.