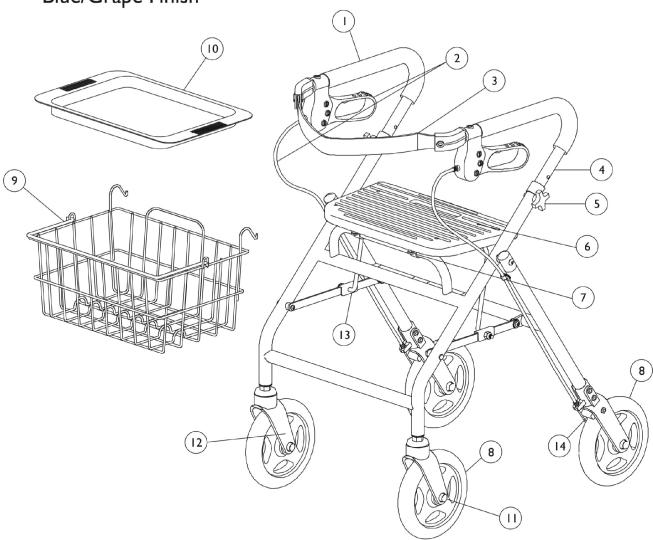

## **Rollator (Four Wheeled)** Model 65500 - Stingray

| Item   |      |             |                                        | Quantity Per |          |
|--------|------|-------------|----------------------------------------|--------------|----------|
| Number | Note | Part Number | Description                            | Package      | Assembly |
| 1      |      | 1076180-NLA | NLA - Grip, Foam                       | 2            | 1        |
| 2      | Α    | 1076184-NLA | NLA - Kit, Hand Brake                  | 1            | 2        |
| 3      | В    | 1076177-NLA | NLA - Kit, Back Support                | 1            | 1        |
| 4      | С    | 1076182-NLA | NLA - Kit, Cane                        | 1            | 2        |
| 5      | D    | 1076175-NLA | NLA - Knob, Adjustable with Hardware   | 1            | 2        |
| 6      |      | 1076172-NLA | NLA - Seat                             | 1            | 1        |
| 7      | Е    | 1076178-NLA | NLA - Seat Hardware                    | 1            | 1 1      |
| 8      | F    | 1076176-NLA | NLA - Kit, Wheel w/ Hardware           | 1            | 4        |
| 9      |      | 1076169-NLA | NLA - Basket                           | 1            | 1 1      |
| 10     |      | 1076174-NLA | NLA - Tray                             | 1            | 1 1      |
| 11     |      | 1082534-NLA | NLA - Cap, Plastic, Black              | 8            | 1        |
| 12     |      | 1094535-NLA | NLA - Fork, Front                      | 1            | 2        |
| 13     |      | 1110750-NLA | NLA - Kit, Connecting Link w/ Hardware | 1            | 2        |
| 14     |      | 1104754-NLA | NLA - Pad, Brake                       | 1            | 2        |

NOTE: A - Includes Brake Handle, Brake Holder and Brake Cable Only.
B - Includes Support Strap, Right and Left Anchor, Screw and Nuts.
C - Includes Grip, Hand Brake, Cable and Screws.
D - Includes Knob and Bolt.

- E Includes Brackets, Plates and Screws.
- F Includes Wheel, Bearings, Spacer, Nut, Screw and Caps.