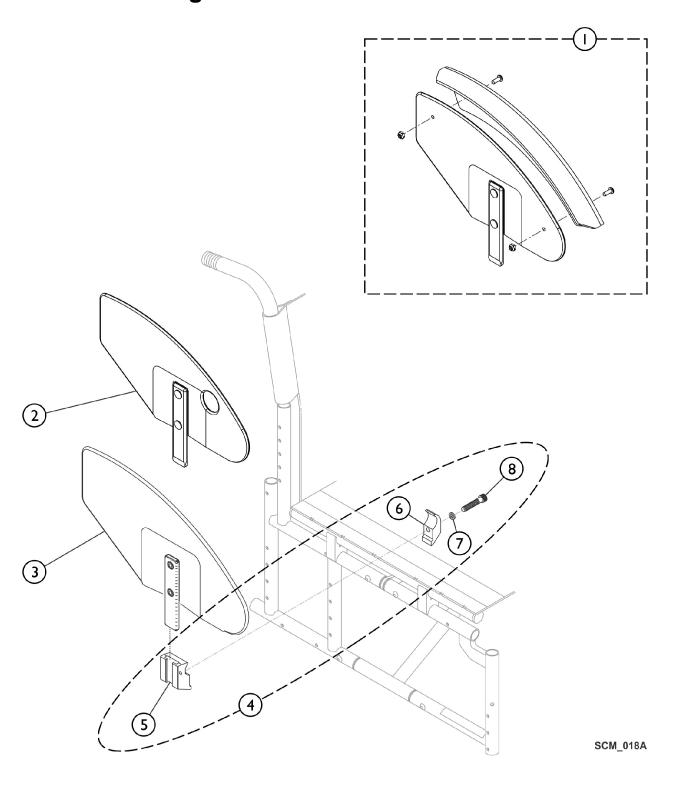

# **Clothing Guard - Removable Side Guard**

| Item   |      |             |                                               | Quantity Per |          |
|--------|------|-------------|-----------------------------------------------|--------------|----------|
| Number | Note | Part Number | Description                                   | Package      | Assembly |
| 1      |      | See Chart   | #1 Clothing Guard w/ Fender and No Quad Hole  | 1            | 1        |
| 2      |      | See Chart   | #2 Clothing Guard w/ Quad Hole and No Fender  | 1            | 1        |
| 3      |      | See Chart   | #3 Clothing Guard w/o Quad Hole and No Fender | 1            | 1        |
| 4      | Α    | 1036342     | Kit, Side Guard Hardware (Pair)               | 1            | 1        |
| 5      |      | 1032249     | Clamp, Half, Threaded                         | 1            | 2        |
| 6      |      | 1018692-NLA | NLA - Clamp, Half, Non-Threaded               | 1            | 2        |
| 7      |      | 1013971     | Washer, Nylon (1/4 x 7/16 x 5/64")            | 1            | 2        |
| 8      |      | 1003545     | Screw, Socket Head (1/4-20 x 1-1/4")          | 1            | 2        |

NOTE: A - Includes items 4-7.

Rigid Clothing guard sizes (Small 16" deep chairs - 17 or deeper larger sizes)

#### #1 Clothing Guard w/ Fender and No Quad Hole

| Model | Guard      | 22 and 24" Wheels | 25 and 26" Wheels |
|-------|------------|-------------------|-------------------|
| CRF79 | Right Side | 1145643-NLA       | 1145645-NLA       |
| CRF79 | Left Side  | 1145644-NLA       | 1145646-NLA       |

### #2 Clothing Guard w/ Quad Hole and No Fender

| Model | Guard      | 22 and 24" Wheels | 25 and 26" Wheels |
|-------|------------|-------------------|-------------------|
| CRF18 | Right Side | 1036407           | 1036405           |
| CRF18 | Left Side  | 1036408           | 1036406           |

## #3 Clothing Guard w/o Quad Hole and No Fender

| Model | Guard      | 22 and 24" Wheels | 25 and 26" Wheels |
|-------|------------|-------------------|-------------------|
| CRF19 | Right Side | 1036346           | 1036344           |
| CRF19 | Left Side  | 1036347           | 1036345           |