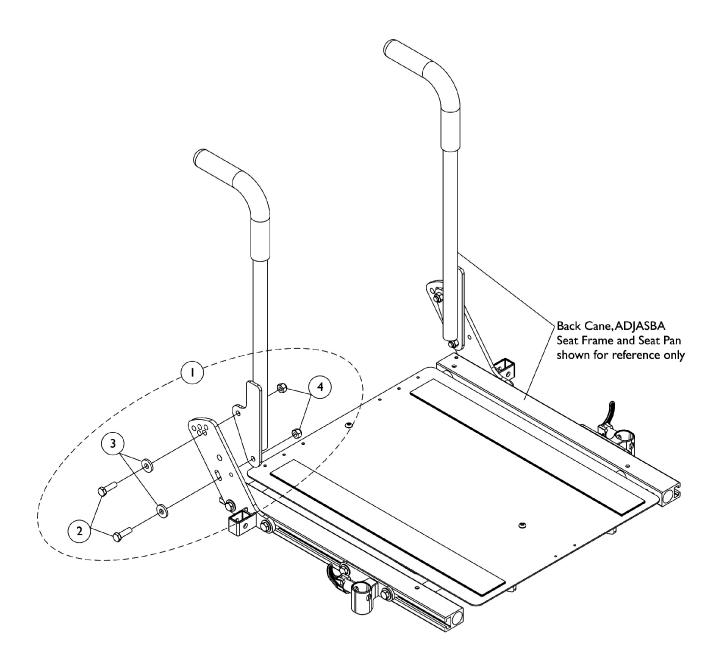

## Back Cane Mounting Hardware Metal Curved Back, Curve Contoura, BPO Option (16" - 22" Wide)

## Back Cane Mounting Hardware Metal Curved Back, Curve Contoura, BPO Option (16" - 22" Wide)

| ltem                                                                                          |      |             |                                         | Quant   | ity Per  |
|-----------------------------------------------------------------------------------------------|------|-------------|-----------------------------------------|---------|----------|
| Number                                                                                        | Note | Part Number | Description                             | Package | Assembly |
| 1                                                                                             | А    | 1135999     | Kit, Back Cane Mounting Hardware (Pair) | 1       | 1        |
| 2                                                                                             |      |             | Screw, Hex Head (5/16-18 x 1")          | 1       | 4        |
| 3                                                                                             |      |             | Washer, Flat (21/64 x 53/64 x 7/64")    | 1       | 4        |
| 4                                                                                             |      |             | Locknut (5/16-18)                       | 1       | 4        |
| NOTE: A - Includes items 2-4. Used for Curve Contoura, Metal Curved Back or BPO Option models |      |             |                                         |         |          |