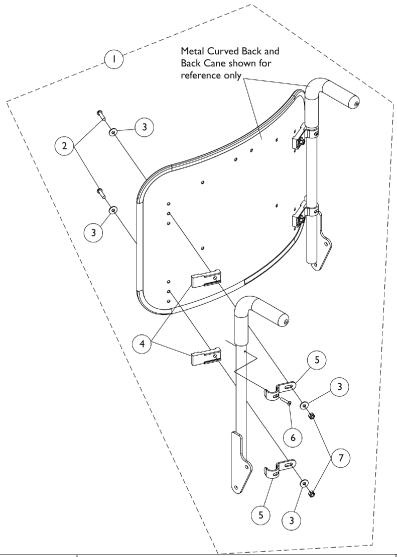

## Back Mounting Hardware Metal Curved (16" - 22" Wide)

| Item                         |      |             |                                                                | Quantity Per |          |
|------------------------------|------|-------------|----------------------------------------------------------------|--------------|----------|
| Number                       | Note | Part Number | Description                                                    | Package      | Assembly |
| 1                            | Α    | 1157925     | Kit, Metal Curved and Curve Contoura Back<br>Mounting Hardware | 1            | 1        |
| 2                            |      |             | Screw, Socket Button Head (1/4-20 x 1")                        | 1            | 4        |
| 3                            |      |             | Washer (1/4 x 23/32 x 1/16")                                   | 1            | 8        |
| 4                            |      |             | Spacer, Back Pan, Black                                        | 1            | 4        |
| 5                            |      |             | Hook, Back Assembly Mounting                                   | 1            | 4        |
| 6                            |      |             | NLA - Screw, Phillips Oval Head (#10-16 x 7/8")                | 1            | 2        |
| 7                            |      |             | Locknut (1/4-20)                                               | 1            | 4        |
| NOTE: A - Includes items 2-7 |      |             |                                                                |              |          |