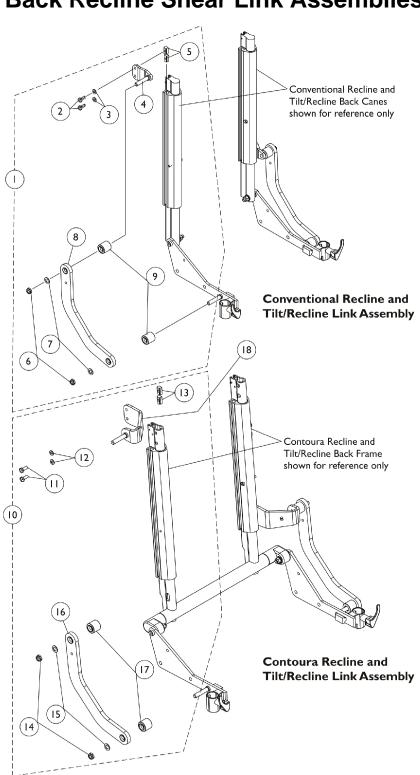

## **Back Recline Shear Link Assemblies**

| ltem<br>Number | Note                                             | Part Number                                                                                        | Description                                                                                                                                                                                                                                                                                                                                                | Quantity Per                         |              |
|----------------|--------------------------------------------------|----------------------------------------------------------------------------------------------------|------------------------------------------------------------------------------------------------------------------------------------------------------------------------------------------------------------------------------------------------------------------------------------------------------------------------------------------------------------|--------------------------------------|--------------|
|                |                                                  |                                                                                                    |                                                                                                                                                                                                                                                                                                                                                            | Package                              | Assembly     |
| 1              | A                                                | 1125758                                                                                            | Kit, Recline Shear Link Assembly Conventional (Pair)                                                                                                                                                                                                                                                                                                       | 1                                    | 1            |
| 2              |                                                  |                                                                                                    | Screw, Hex Head w/ Patch (1/4-20 x 5/8")                                                                                                                                                                                                                                                                                                                   | 1                                    | 4            |
| 3              |                                                  |                                                                                                    | Washer (1/4 x 1/2 x 1/16")                                                                                                                                                                                                                                                                                                                                 | 1                                    | 4            |
| 4              |                                                  |                                                                                                    | Plate, Shear Adapter                                                                                                                                                                                                                                                                                                                                       | 1                                    | 2            |
| 5              |                                                  |                                                                                                    | T-Nut (1/4-20)                                                                                                                                                                                                                                                                                                                                             | 1                                    | 4            |
| 6              |                                                  |                                                                                                    | Locknut, Low Profile (3/8-16)                                                                                                                                                                                                                                                                                                                              | 1                                    | 4            |
| 7              |                                                  |                                                                                                    | Washer, Flat (3/8 x 11/16 x 1/16")                                                                                                                                                                                                                                                                                                                         | 1                                    | 4            |
| 8              |                                                  |                                                                                                    | Link, Recline Shear, Black - Right                                                                                                                                                                                                                                                                                                                         | 1                                    | 1            |
| 8              |                                                  |                                                                                                    | Link, Recline Shear, Black - Left                                                                                                                                                                                                                                                                                                                          | 1                                    | 1            |
| 9              |                                                  |                                                                                                    | Stand-Off, Recline Shear Link                                                                                                                                                                                                                                                                                                                              | 1                                    | 4            |
| 10             | В                                                | 1168997                                                                                            | Kit, Recline Shear Link Assembly, Contoura/Curve Contoura (Pair)                                                                                                                                                                                                                                                                                           | 1                                    | 1            |
| 11             |                                                  |                                                                                                    | Screw, Hex Head w/ Patch (1/4-20 x 5/8")                                                                                                                                                                                                                                                                                                                   | 1                                    | 4            |
| 12             |                                                  |                                                                                                    | Washer (1/4 x 1/2 x 1/16")                                                                                                                                                                                                                                                                                                                                 | 1                                    | 4            |
| 13             |                                                  |                                                                                                    | T-Nut (1/4-20)                                                                                                                                                                                                                                                                                                                                             | 1                                    | 4            |
| 14             |                                                  |                                                                                                    | Locknut, Low Profile (3/8-16)                                                                                                                                                                                                                                                                                                                              | 1                                    | 4            |
| 15             |                                                  |                                                                                                    | Washer, Flat (3/8 x 11/16 x 1/16")                                                                                                                                                                                                                                                                                                                         | 1                                    | 4            |
| 16             |                                                  |                                                                                                    | Link, Recline Shear, Black - Right                                                                                                                                                                                                                                                                                                                         | 1                                    | 1            |
| 16             |                                                  |                                                                                                    | Link, Recline Shear, Black - Left                                                                                                                                                                                                                                                                                                                          | 1                                    | 1            |
| 17             |                                                  |                                                                                                    | Stand-Off, Recline Shear Link                                                                                                                                                                                                                                                                                                                              | 1                                    | 4            |
| 18             | С                                                | 1131413-NLA                                                                                        | NLA - Adapter, Recline Shear Contoura (16" W)                                                                                                                                                                                                                                                                                                              | 1                                    | 2            |
| 18             | С                                                | 1122580-NLA                                                                                        | NLA - Adapter, Recline Shear Contoura (18" W)                                                                                                                                                                                                                                                                                                              | 1                                    | 2            |
| 18             | С                                                | 1122623                                                                                            | Adapter, Recline Shear Contoura (20" W)                                                                                                                                                                                                                                                                                                                    | 1                                    | 2            |
| 18             | С                                                | 1131414-NLA                                                                                        | NLA - Adapter, Recline Shear Contoura (22" W)                                                                                                                                                                                                                                                                                                              | 1                                    | 2            |
| 18             | С                                                | 1131415-NLA                                                                                        | NLA - Adapter, Recline Shear Contoura (24" W)                                                                                                                                                                                                                                                                                                              | 1                                    | 2            |
| 18             | D                                                | 1161800                                                                                            | Adapter, Recline Shear, Curve Contoura (16" W)                                                                                                                                                                                                                                                                                                             | 1                                    | 2            |
| 18             | D                                                | 1161653                                                                                            | Adapter, Recline Shear, Curve Contoura (18" W)                                                                                                                                                                                                                                                                                                             | 1                                    | 2            |
| 18             | D                                                | 1161658                                                                                            | Adapter, Recline Shear, Curve Contoura (20" W)                                                                                                                                                                                                                                                                                                             | 1                                    | 2            |
| 18             | D                                                | 1161959                                                                                            | Adapter, Recline Shear, Curve Contoura (22" W)                                                                                                                                                                                                                                                                                                             | 1                                    | 2            |
| 18             | D                                                | 1161823                                                                                            | Adapter, Recline Shear, Curve Contoura (24" W)                                                                                                                                                                                                                                                                                                             | 1                                    | 2            |
| B              | is now m<br>- Includes<br>Link is n<br>- Not use | nade of thicker materia<br>i items 11-17. The Rec<br>ow made of thicker ma<br>d on Curve Contoura. | he Shear Link and Recline Shear Link Stand-Off were revised as of 6<br>I and the Stand-Off is thinner. The kit is backward compatible to all of<br>cline Shear Link and Recline Shear Link Stand-Off were revised as of<br>aterial and the Stand-Off is thinner. The kit is backward compatible to<br>For use on Contoura only<br>e on Curve Contoura only | chairs in the fie<br>of 6/28/10. The | ld.<br>Shear |