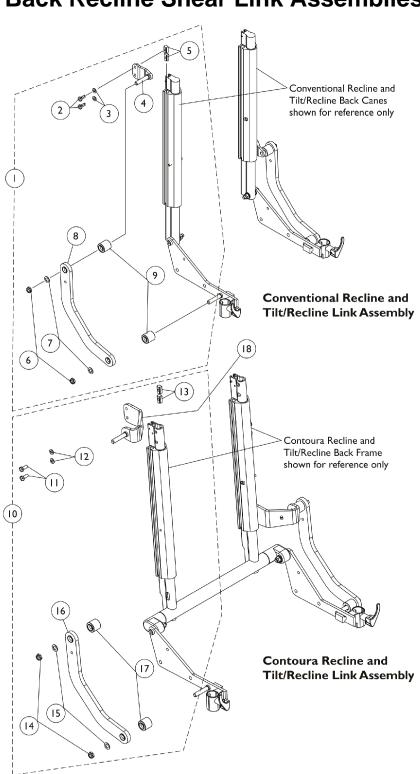

## **Back Recline Shear Link Assemblies**

| ltem                                                                                                                                                                                                                                                                                                                                                                                                                                                                                                                                                                                                                                                                                                                                                                                                                                                                            |      |             |                                                                  | Quantity Per |          |
|---------------------------------------------------------------------------------------------------------------------------------------------------------------------------------------------------------------------------------------------------------------------------------------------------------------------------------------------------------------------------------------------------------------------------------------------------------------------------------------------------------------------------------------------------------------------------------------------------------------------------------------------------------------------------------------------------------------------------------------------------------------------------------------------------------------------------------------------------------------------------------|------|-------------|------------------------------------------------------------------|--------------|----------|
| Number                                                                                                                                                                                                                                                                                                                                                                                                                                                                                                                                                                                                                                                                                                                                                                                                                                                                          | Note | Part Number | Description                                                      | Package      | Assembly |
| 1                                                                                                                                                                                                                                                                                                                                                                                                                                                                                                                                                                                                                                                                                                                                                                                                                                                                               | A    | 1125758     | Kit, Recline Shear Link Assembly Conventional (Pair)             | 1            | 1        |
| 2                                                                                                                                                                                                                                                                                                                                                                                                                                                                                                                                                                                                                                                                                                                                                                                                                                                                               |      |             | Screw, Hex Head w/ Patch (1/4-20 x 5/8")                         | 1            | 4        |
| 3                                                                                                                                                                                                                                                                                                                                                                                                                                                                                                                                                                                                                                                                                                                                                                                                                                                                               |      |             | Washer (1/4 x 1/2 x 1/16")                                       | 1            | 4        |
| 4                                                                                                                                                                                                                                                                                                                                                                                                                                                                                                                                                                                                                                                                                                                                                                                                                                                                               |      |             | Plate, Shear Adapter                                             | 1            | 2        |
| 5                                                                                                                                                                                                                                                                                                                                                                                                                                                                                                                                                                                                                                                                                                                                                                                                                                                                               |      |             | T-Nut (1/4-20)                                                   | 1            | 4        |
| 6                                                                                                                                                                                                                                                                                                                                                                                                                                                                                                                                                                                                                                                                                                                                                                                                                                                                               |      |             | Locknut, Low Profile (3/8-16)                                    | 1            | 4        |
| 7                                                                                                                                                                                                                                                                                                                                                                                                                                                                                                                                                                                                                                                                                                                                                                                                                                                                               |      |             | Washer, Flat (3/8 x 11/16 x 1/16")                               | 1            | 4        |
| 8                                                                                                                                                                                                                                                                                                                                                                                                                                                                                                                                                                                                                                                                                                                                                                                                                                                                               |      |             | Link, Recline Shear, Black - Right                               | 1            | 1        |
| 8                                                                                                                                                                                                                                                                                                                                                                                                                                                                                                                                                                                                                                                                                                                                                                                                                                                                               |      |             | Link, Recline Shear, Black - Left                                | 1            | 1        |
| 9                                                                                                                                                                                                                                                                                                                                                                                                                                                                                                                                                                                                                                                                                                                                                                                                                                                                               |      |             | Stand-Off, Recline Shear Link                                    | 1            | 4        |
| 10                                                                                                                                                                                                                                                                                                                                                                                                                                                                                                                                                                                                                                                                                                                                                                                                                                                                              | В    | 1168997     | Kit, Recline Shear Link Assembly, Contoura/Curve Contoura (Pair) | 1            | 1        |
| 11                                                                                                                                                                                                                                                                                                                                                                                                                                                                                                                                                                                                                                                                                                                                                                                                                                                                              |      |             | Screw, Hex Head w/ Patch (1/4-20 x 5/8")                         | 1            | 4        |
| 12                                                                                                                                                                                                                                                                                                                                                                                                                                                                                                                                                                                                                                                                                                                                                                                                                                                                              |      |             | Washer (1/4 x 1/2 x 1/16")                                       | 1            | 4        |
| 13                                                                                                                                                                                                                                                                                                                                                                                                                                                                                                                                                                                                                                                                                                                                                                                                                                                                              |      |             | T-Nut (1/4-20)                                                   | 1            | 4        |
| 14                                                                                                                                                                                                                                                                                                                                                                                                                                                                                                                                                                                                                                                                                                                                                                                                                                                                              |      |             | Locknut, Low Profile (3/8-16)                                    | 1            | 4        |
| 15                                                                                                                                                                                                                                                                                                                                                                                                                                                                                                                                                                                                                                                                                                                                                                                                                                                                              |      |             | Washer, Flat (3/8 x 11/16 x 1/16")                               | 1            | 4        |
| 16                                                                                                                                                                                                                                                                                                                                                                                                                                                                                                                                                                                                                                                                                                                                                                                                                                                                              |      |             | Link, Recline Shear, Black - Right                               | 1            | 1        |
| 16                                                                                                                                                                                                                                                                                                                                                                                                                                                                                                                                                                                                                                                                                                                                                                                                                                                                              |      |             | Link, Recline Shear, Black - Left                                | 1            | 1        |
| 17                                                                                                                                                                                                                                                                                                                                                                                                                                                                                                                                                                                                                                                                                                                                                                                                                                                                              |      |             | Stand-Off, Recline Shear Link                                    | 1            | 4        |
| 18                                                                                                                                                                                                                                                                                                                                                                                                                                                                                                                                                                                                                                                                                                                                                                                                                                                                              | С    | 1131413-NLA | NLA - Adapter, Recline Shear Contoura (16" W)                    | 1            | 2        |
| 18                                                                                                                                                                                                                                                                                                                                                                                                                                                                                                                                                                                                                                                                                                                                                                                                                                                                              | С    | 1122580-NLA | NLA - Adapter, Recline Shear Contoura (18" W)                    | 1            | 2        |
| 18                                                                                                                                                                                                                                                                                                                                                                                                                                                                                                                                                                                                                                                                                                                                                                                                                                                                              | С    | 1122623     | Adapter, Recline Shear Contoura (20" W)                          | 1            | 2        |
| 18                                                                                                                                                                                                                                                                                                                                                                                                                                                                                                                                                                                                                                                                                                                                                                                                                                                                              | С    | 1131414-NLA | NLA - Adapter, Recline Shear Contoura (22" W)                    | 1            | 2        |
| 18                                                                                                                                                                                                                                                                                                                                                                                                                                                                                                                                                                                                                                                                                                                                                                                                                                                                              | С    | 1131415-NLA | NLA - Adapter, Recline Shear Contoura (24" W)                    | 1            | 2        |
| 18                                                                                                                                                                                                                                                                                                                                                                                                                                                                                                                                                                                                                                                                                                                                                                                                                                                                              | D    | 1161800     | Adapter, Recline Shear, Curve Contoura (16" W)                   | 1            | 2        |
| 18                                                                                                                                                                                                                                                                                                                                                                                                                                                                                                                                                                                                                                                                                                                                                                                                                                                                              | D    | 1161653     | Adapter, Recline Shear, Curve Contoura (18" W)                   | 1            | 2        |
| 18                                                                                                                                                                                                                                                                                                                                                                                                                                                                                                                                                                                                                                                                                                                                                                                                                                                                              | D    | 1161658     | Adapter, Recline Shear, Curve Contoura (20" W)                   | 1            | 2        |
| 18                                                                                                                                                                                                                                                                                                                                                                                                                                                                                                                                                                                                                                                                                                                                                                                                                                                                              | D    | 1161959     | Adapter, Recline Shear, Curve Contoura (22" W)                   | 1            | 2        |
| 18                                                                                                                                                                                                                                                                                                                                                                                                                                                                                                                                                                                                                                                                                                                                                                                                                                                                              | D    | 1161823     | Adapter, Recline Shear, Curve Contoura (24" W)                   | 1            | 2        |
| <ul> <li>NOTE: A - Includes items 2-9. The Recline Shear Link and Recline Shear Link Stand-Off were revised as of 6/28/10. The Shear Link is now made of thicker material and the Stand-Off is thinner. The kit is backward compatible to all chairs in the field.</li> <li>B - Includes items 11-17. The Recline Shear Link and Recline Shear Link Stand-Off were revised as of 6/28/10. The Shear Link is now made of thicker material and the Stand-Off is thinner. The kit is backward compatible to all chairs in the field.</li> <li>B - Includes items 11-17. The Recline Shear Link and Recline Shear Link Stand-Off were revised as of 6/28/10. The Shear Link is now made of thicker material and the Stand-Off is thinner. The kit is backward compatible to all chairs in the field.</li> <li>C - Not used for Curve Contoura. For use on Contoura only.</li> </ul> |      |             |                                                                  |              |          |