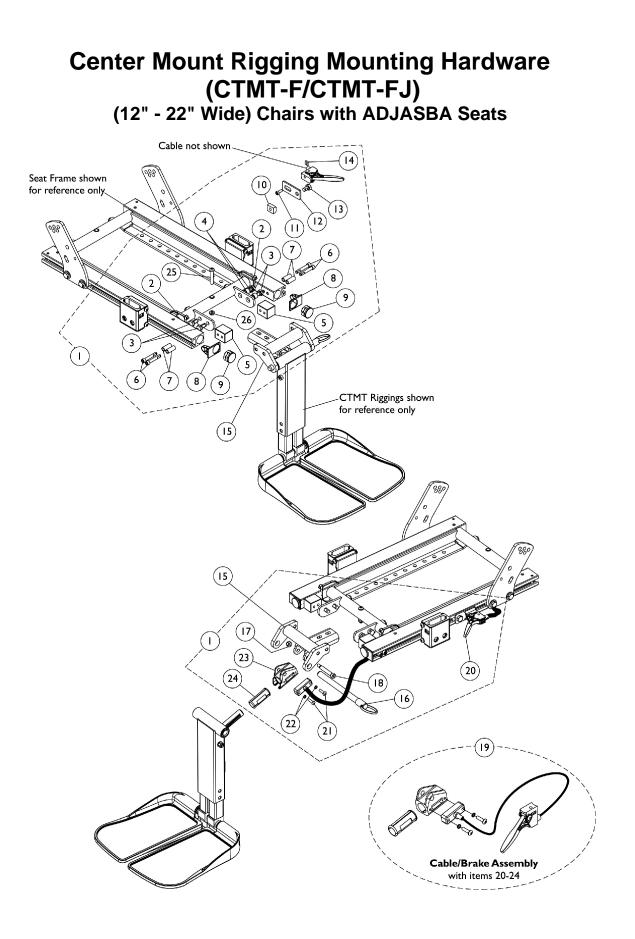

## Center Mount Rigging Mounting Hardware (CTMT-F/CTMT-FJ) (12" - 22" Wide) Chairs with ADJASBA Seats

| ltem<br>Number |      | Part Number |                                                           | Quantity Per |          |
|----------------|------|-------------|-----------------------------------------------------------|--------------|----------|
|                | Note |             | Description                                               | Package      | Assembly |
| 1              | A    | 1168548     | Kit, CTMT-F/CTMT-FL/CTMT-FJ Center Mount                  | 1            | 1        |
| 0              |      |             | Riggings Mounting Hardware                                |              |          |
| 2              |      |             | Tie Wrap (11-1/2" L)                                      | 1            | 2        |
| 3              |      |             | Screw, Hex Head w/ Patch (5/16-18 x 5/8")                 | 1            | 4        |
| 4              |      |             | Spacer (5/16 x 7/16 x 3/8")                               | 1            | 2        |
| 5              |      |             | Block, Threaded                                           | 1            | 2        |
| 6              |      |             | Screw, Socket Head Cap w/ Patch (1/4-20 x 1-1/2")         | 1            | 4        |
| 7              |      |             | Spacer (1/4 x 3/8 x 29/32")                               | 1            | 4        |
| 8              |      |             | Cap, End, Side Rail, Black                                | 1            | 2        |
| 9              |      |             | Plug Button, Black (1")                                   | 1            | 2        |
| 10             |      |             | T-Nut (5/16-18)                                           | 1            | 1        |
| 11             |      |             | NLA - Screw, Socket Head (#10-32 x 1/2")                  | 1            | 1        |
| 12             |      |             | Bracket, Release Handle Mounting, Black                   | 1            | 1        |
| 13             |      |             | NLA - Screw, Hex Head w/ Patch (5/16-18 x 1/2")           | 1            | 1        |
| 14             |      |             | Nut, Square (#10-32)                                      | 1            | 1        |
| 16             |      |             | NLA - Pin, Quick Release (5" Long)                        | 1            | 1        |
| 17             |      |             | Locknut (1/4-20)                                          | 1            | 1        |
| 18             |      |             | Screw, Shoulder Hex Socket Head (5/16" x 1-5/8", 1/4-20)  | 1            | 1        |
| 20             |      |             | Cable/Brake Assembly                                      | 1            | 1        |
| 21             |      |             | Screw, Phillips Pan Head (#10-32 x 11/16")                | 1            | 2        |
| 22             |      |             | NLA - Washer, Lock (3/16 x 5/16 x 1/32")                  | 1            | 2        |
| 23             |      |             | Housing, Ratchet                                          | 1            | 1        |
| 24             |      |             | Bearing, Glide                                            | 1            | 2        |
| 25             |      |             | Screw, Socket Button Head (1/4-20 x 1-1/2")               | 1            | 1        |
| 26             |      |             | Locknut (1/4-20)                                          | 1            | 1        |
| 15             |      | 1163027     | Support, Center Mount Rigging, Black (12" - 19" D)        | 1            | 1        |
| 15             |      | 1163029     | Support, Center Mount Rigging, Long, Black (19" - 22" D)  | 1            | 1        |
| 19             | В    | 1121079     | Cable/Brake Assembly w/ Ratchet Housing and Glide Bearing | 1            | 1        |
| 20             |      | 1113622     | Cable/Brake Assembly                                      | 1            | 1        |
| 21             |      | 40163X008   | Screw, Phillips Pan Head (#10-32 x 11/16")                | 1            | 2        |
| 22             |      | 1028527-NLA | NLA - Washer, Lock (3/16 x 5/16 x 1/32")                  | 1            | 2        |
| 23             |      | 1113389     | Housing, Ratchet                                          | 1            | 1        |
| 24             |      | 1113383     | Bearing, Glide                                            | 1            | 2        |