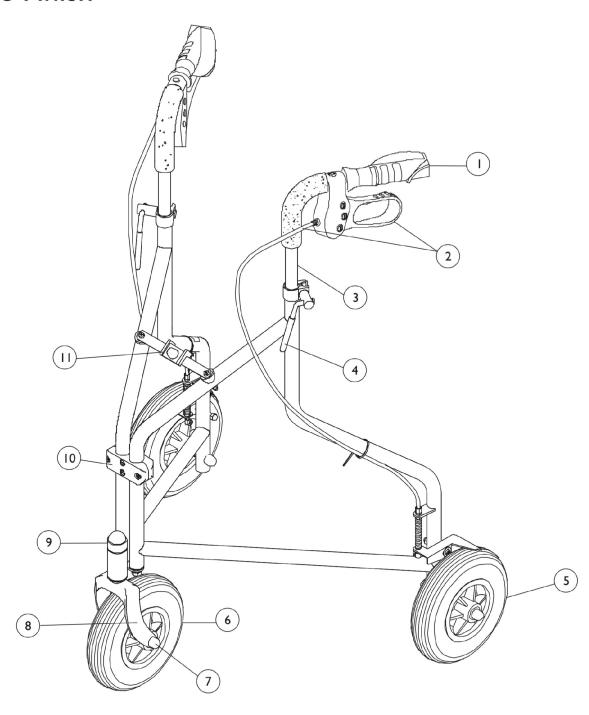

## **Rollator (Three Wheeled)** Model 65400 - Sprint (Discontinued 6/07)

| Item   |        |             |                                      | Quantity Per |          |
|--------|--------|-------------|--------------------------------------|--------------|----------|
| Number | Note   | Part Number | Description                          | Package      | Assembly |
| 1      |        | 1076186     | Grips, Hand                          | 2            | 1        |
| 2      | A,B,M  | 1076194-NLA | NLA - Kit, Hand Brake - Left         | 1            | 1        |
| 2      | A,B,M  | 1076195-NLA | NLA - Kit, Hand Brake - Right        | 1            | 1        |
| 2      | C,D,E, | 1096767-NLA | NLA - Kit, Hand Brake - Right / Left | 1            | 2        |
|        | N      |             |                                      |              |          |
| 3      | F      | 1076192-NLA | NLA - Kit, Cane Assembly - Left      | 1            | 1 1      |
| 3      | F      | 1076193-NLA | NLA - Kit, Cane Assembly - Right     | 1            | 1        |
| 4      | G      | 1076191-NLA | NLA - Lever, Hand, Adjustable        | 1            | 2        |
| 5      | Н      | 1076197-NLA | NLA - Kit, Rear Wheel                | 1            | 2        |
| 6      | I      | 1076171-NLA | NLA - Kit, Wheel                     | 1            | 1        |
| 7      |        | 1082534-NLA | NLA - Cap, Plastic, Black            | 8            | 1        |
| 8      |        | 1094533-NLA | NLA - Fork, Front                    | 1            | 1        |
| 9      |        | 1094538-NLA | NLA - Cap, Plastic, Black            | 1            | 1        |
| 10     | J      | 1094531-NLA | NLA - Brace, Front Lower             | 1            | 1        |
| 11     | K      | 1094532-NLA | NLA - Link, Pivot                    | 1            | 1 1      |
|        | L      | 65404       | NLA - Bag, Tote                      | 1            | 1        |

NOTE: A - Cable Style.

- B Before 11/7/00.
- C Loop Style.
- D After 11/8/00.
- E Due to style change, when replacing Hand Brake and Cable "Before 3/7/00" you must also replace Hand Grips. F Includes Cane, Foam Sleeve and Items 1 and 2.
- G Includes Bolt, Washer and Lever.
- H Includes Caster, Bearing, Spacer, Screw and Caps.
  I Includes Caster, Bearing, Spacer, Nut, Screw and Caps.
  J Includes Front/Back Block, Screws and Nuts.
- K Includes Top/Bottom Arm, Screw and Washer.
- L Not Shown.
- M Includes Hand Brake, Brake Wire, Cable Assembly and Instuction Sheet.
- N Includes Brake Holder, Cable, Brake Wire, Handle, Hardware and Instruction Sheet.