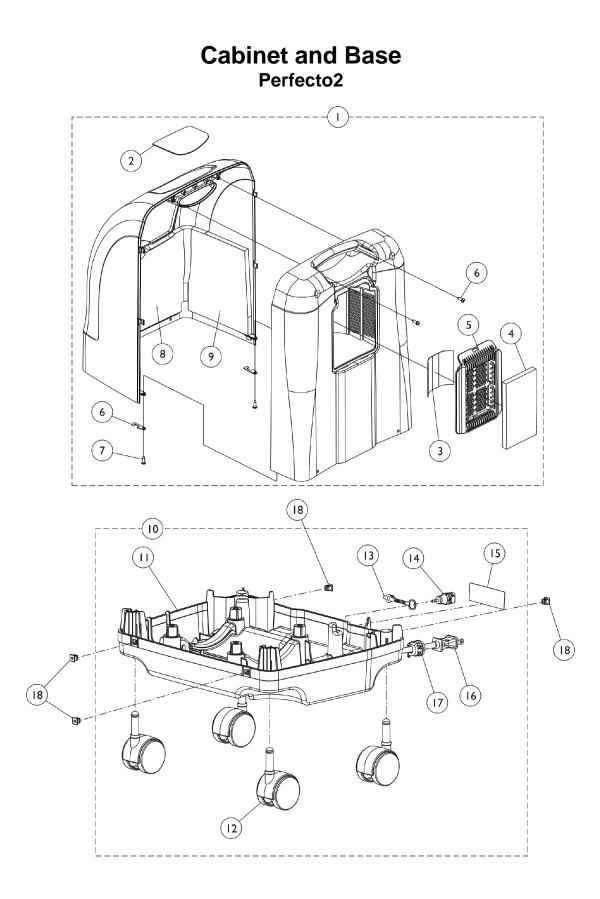

## **Cabinet and Base** Perfecto2

| ltem<br>Number | Note      | Part Number                                                            | Description                                        | Quantity Per |          |
|----------------|-----------|------------------------------------------------------------------------|----------------------------------------------------|--------------|----------|
|                |           |                                                                        |                                                    | Package      | Assembly |
| 1              | A         | 1143470                                                                | Top Shroud Assembly, Graphite                      | 1            | 1        |
| 1              | A,C,E     | 1153341                                                                | Top Shroud Assembly, Beige                         | 1            | 1        |
| 2              |           | 1147920                                                                | Label, Text                                        | 1            | 1        |
| 3              |           | 1137267                                                                | Label, Diagnostic                                  | 1            | 1        |
| 4              |           | 1143492                                                                | Filter, Cabinet                                    | 1            | 1        |
| 5              |           | 1143432-NLA                                                            | NLA - Door, Cabinet Access, Graphite               | 1            | 1        |
| 5              | D,E,G     | 1161831                                                                | Door, Cabinet Access, Beige                        | 1            | 1        |
| 6              |           | 1143550                                                                | Clip, Retaining                                    | 1            | 2        |
| 7              |           | 1108810                                                                | Screw, Hi-Lo Six Lobe Drive (#10-16 x 5/8")        | 1            | 4        |
| 8              |           | 1143464                                                                | Foam, Shroud - Front                               | 1            | 1        |
| 9              |           | 1143465                                                                | Foam, Shroud - Side                                | 1            | 2        |
| 10             | F         | 1163095                                                                | Base Assembly                                      | 1            | 1        |
| 11             |           |                                                                        | Base and Baffle Assembly, Concentrator             | 1            | 1        |
| 12             |           |                                                                        | Caster Assembly (2")                               | 1            | 4        |
| 13             |           |                                                                        | Cap, End, Dust, Green                              | 1            | 1        |
| 14             |           |                                                                        | Fitting, Hose Barb with Nut (1/8")                 | 1            | 1        |
| 15             |           |                                                                        | NLA - Label, Spec                                  | 1            | 1        |
| 16             |           |                                                                        | Cord, Power                                        | 1            | 1        |
| 17             |           |                                                                        | Relief, Strain                                     | 1            | 1        |
| 11             |           | 1168590                                                                | Base and Baffle Assembly, Concentrator             | 1            | 1        |
| 12             |           | 1110426                                                                | Caster Assembly (2")                               | 1            | 4        |
| 13             |           | 1108211                                                                | Cap, End, Dust, Green                              | 1            | 1        |
| 14             |           | 1104151                                                                | Fitting, Hose Barb with Nut (1/8")                 | 1            | 1        |
| 15             |           | 1147921-NLA                                                            | NLA - Label, Spec                                  | 1            | 1        |
| 16             |           | 1143493                                                                | Cord, Power                                        | 1            | 1        |
| 17             |           | 1143546                                                                | Relief, Strain                                     | 1            | 1        |
| 18             |           | 2000360                                                                | Grommet, Plastic                                   | 1            | 4        |
|                | н         | 2000508                                                                | Screw, Phillips Truss Head Self Tap (#8-32 x 5/8") | 1            | 4        |
| C              | - Top Shr | Cabinet and Items 2<br>oud Assembly color w<br>n units "After 10/30/07 | as "Graphite" before 1/16/09.                      |              |          |

E - Top Shroud Assembly color is Beige "After 1/16/2009".
F - Includes items 11 thru 17.

G - Cabinet Access Door was revised 10/16/09 to allow the Cabinet Filter to be assembled to the outside of the Cabinet Access Door. The Cabinet Access Door is backward compatible in the field for models manufactured before 10/16/09.

H - Not shown in illustration. Used to fasten Cabinet to Base.