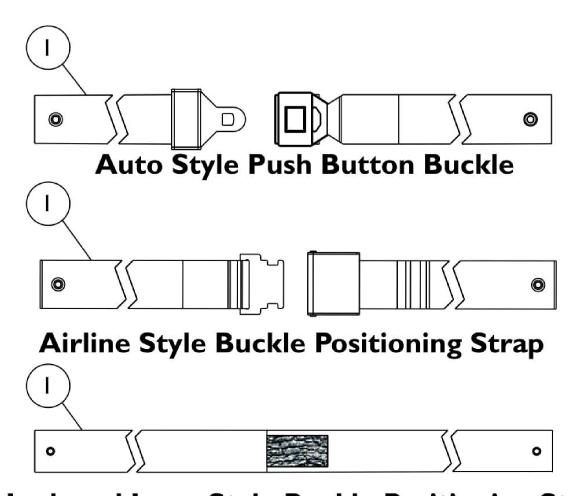

## **#1 Auto Style Push Button Positioning Strap**

| Chair Width                                                    | Part Number                  | Seat/Chest Positioning Strap w/ Auto Style Buckle Length (Eyelet to Eyelet) |  |
|----------------------------------------------------------------|------------------------------|-----------------------------------------------------------------------------|--|
| 14" - 18" Wide                                                 | 1004310                      | 48" L                                                                       |  |
| 20" Wide                                                       | 1034625                      | 61" L                                                                       |  |
| 22" Wide                                                       | 1034622-NLA<br>See Note(s) A | 69" L                                                                       |  |
| NOTE: A - For replacement contact The Aftermarket Group (TAG). |                              |                                                                             |  |

## **#1 Airline Style Positioning Strap**

| Chair Width                                                                                                         | Part Number      | Seat/Chest Positioning Strap w/<br>Airline Style Buckle Length (Eyelet to<br>Eyelet) |
|---------------------------------------------------------------------------------------------------------------------|------------------|--------------------------------------------------------------------------------------|
| 14" - 18" Wide                                                                                                      | TAGTS1034751-NLA | 46" L                                                                                |
| 20" Wide                                                                                                            | 1034752-NLA      | 61" L                                                                                |
|                                                                                                                     | See Note(s) A    |                                                                                      |
| 22" Wide                                                                                                            | 1034753-NLA      | 70" L                                                                                |
| NOTE: A - 1034752 Airline Buckle Style is No Longer Available. Use Auto Style part number 1034625 as a replacement. |                  |                                                                                      |

## **#1 Hook and Loop Style Positioning Strap**

| Chair Width                                                                                        | Part Number              | Seat/Chest Positioning Strap w/ Hook<br>and Loop Style Buckle Length (Eyelet<br>to Eyelet) |
|----------------------------------------------------------------------------------------------------|--------------------------|--------------------------------------------------------------------------------------------|
| 14" - 18" Wide                                                                                     | 1034744<br>See Note(s) A | 45" L                                                                                      |
| 20" Wide                                                                                           | 1034745<br>See Note(s) A | 61" L                                                                                      |
| NOTE: A - Hook and Loop Style Positioning Straps for power chairs used for chest positioning only. |                          |                                                                                            |