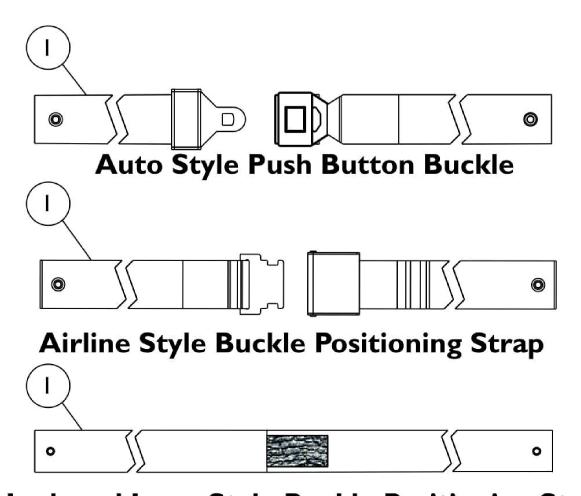

#### **Auto Style Push Button Positioning Strap**

| Chair Width                                                    | Part Number                  | Seat/Chest Positioning Strap w/ Auto<br>Style Buckle Length (Eyelet to Eyelet) |  |
|----------------------------------------------------------------|------------------------------|--------------------------------------------------------------------------------|--|
| 16" - 18" Wide                                                 | 1004310                      | 48" L                                                                          |  |
| 20" Wide & All Captain Seats                                   | 1034625                      | 61" L                                                                          |  |
| 22" Wide                                                       | 1034622-NLA<br>See Note(s) A | 69" L                                                                          |  |
| NOTE: A - For replacement contact The Aftermarket Group (TAG). |                              |                                                                                |  |

#### **Airline Style Positioning Strap**

| Chair Width                                                                                                         | Part Number                  | Seat/Chest Positioning Strap w/<br>Airline Style Buckle Length (Eyelet to<br>Eyelet) |  |  |
|---------------------------------------------------------------------------------------------------------------------|------------------------------|--------------------------------------------------------------------------------------|--|--|
| 16" - 18" Wide                                                                                                      | TAGTS1034751-NLA             | 46" L                                                                                |  |  |
| 20" Wide & All Captain Seats                                                                                        | 1034752-NLA<br>See Note(s) A | 61" L                                                                                |  |  |
| 22" Wide Chairs                                                                                                     | 1034753-NLA                  | 70" L                                                                                |  |  |
| NOTE: A - 1034752 Airline Buckle Style is No Longer Available. Use Auto Style part number 1034625 as a replacement. |                              |                                                                                      |  |  |

### **Hook and Loop Style Positioning Strap**

| Chair Width                                                                                        | Part Number              | Seat/Chest Positioning Strap w/ Hook<br>and Loop Style Buckle Length (Eyelet<br>to Eyelet) |  |  |
|----------------------------------------------------------------------------------------------------|--------------------------|--------------------------------------------------------------------------------------------|--|--|
| 16" - 18" Wide                                                                                     | 1034744<br>See Note(s) A | 45" L                                                                                      |  |  |
| 20" Wide & All Captain Seats                                                                       | 1034745<br>See Note(s) A | 61" L                                                                                      |  |  |
| NOTE: A - Hook and Loop Style Positioning Straps for power chairs used for chest positioning only. |                          |                                                                                            |  |  |