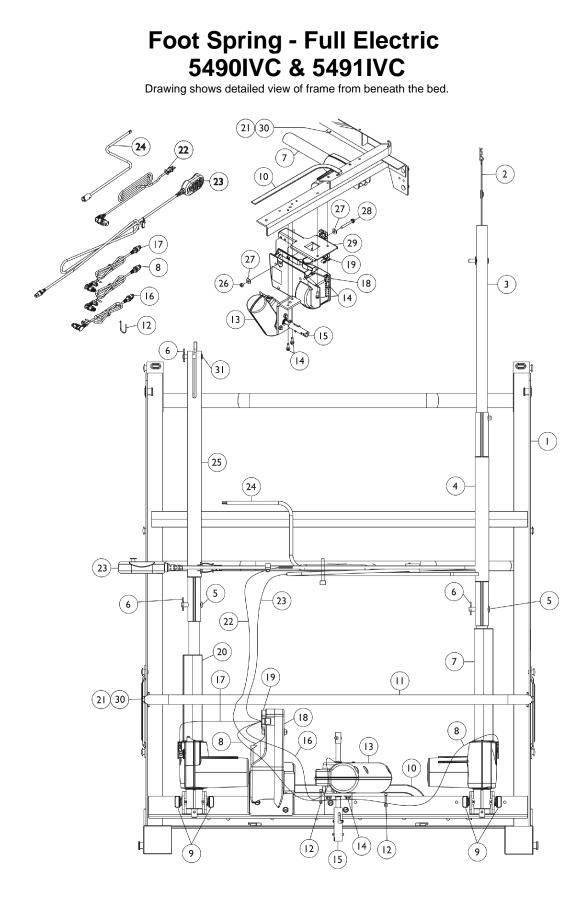

## Foot Spring - Full Electric 5490IVC & 5491IVC

| ltem<br>Number | Note | Part Number   | Description                                                                                      | Quantity Per |          |
|----------------|------|---------------|--------------------------------------------------------------------------------------------------|--------------|----------|
|                |      |               |                                                                                                  | Package      | Assembly |
| 1              | R    | 5770M028      | Frame, Foot Spring (w/o Fabric), Brown                                                           | 1            | 1        |
| 1              |      | 5770M000      | Frame, Foot Spring (w/ Fabric)                                                                   | 1            | 1        |
| 2              |      | 5880M006      | Lanyard with Hitch Pin Assembly                                                                  | 1            | 1        |
| 3              | L    | 1122827       | Tube, Pull, Head End Assembly                                                                    | 1            | 1        |
| 4              | J    | 1115561       | Tube, Pull, Motor Head - Outer                                                                   | 1            | 1        |
| 5              |      | 026976        | Pin, Clevis (3/8 x 1-3/4")                                                                       | 1            | 2        |
| 6              |      | 51000M743     | Pin, Hitch (3/8 x 1-3/16")                                                                       | 1            | 3        |
| 7              | G    | 1121270       | Kit, Head Motor Assembly                                                                         | 1            | 1        |
|                |      |               | Motor, Head with Pull Tube                                                                       | 1            | 1        |
|                |      |               | Instruction Sheet, Motor Head Assembly                                                           | 1            | 1        |
| 8              |      | 1116641       | Cable, Head Actuator w/ Blue O-Ring                                                              | 1            | 1        |
| 9              |      | 5300M054      | Mount, Motor                                                                                     | 1            | 4        |
| 10             |      | 026159        | Stop, Mattress                                                                                   | 1            | 1        |
| 11             | Р    | 1121172       | Guard, Motor                                                                                     | 1            | 1        |
| 11             | Q    | 1161264-NLA   | NLA - Kit, Motor Guard                                                                           | 1            | 1        |
| 11             |      |               | NLA - Guard, Motor (5-3/4" Tall)                                                                 | 1            | 1        |
| 21             |      |               | Screw, Hex Head Flanged (5/16-18 x 3/4")                                                         | 1            | 2        |
| 30             |      |               | NLA - Nut, Keps (5/16-18)                                                                        | 1            | 2        |
|                |      |               | Instruction Sheet, Motor Guard Kit                                                               | 1            | 1        |
| 12             |      | 51000M562-NLA | NLA - Tie Wrap                                                                                   | 1            | 3        |
| 13             |      | 1116653       | Motor, Hi/Lo with Bracket                                                                        | 1            | 1        |
| 14             |      | 54000M515     | Screw, Slotted Hex Head Tap (1/4-20 x 3/4")                                                      | 1            | 4        |
| 15             |      | 52000M337-NLA | NLA - Kit, Coupling Replacement (Includes:<br>Coupling, Spring, Roll Pin, and Instruction Sheet) | 1            | 1        |
|                | S,T  | 51000M100     | Compression Spring                                                                               | 1            | 1        |
|                | S,T  | 51000M976     | Roll Pin (3/16" x 1")                                                                            | 1            | 2        |
|                | S,T  | 5880M043      | Coupling Assembly                                                                                | 1            | 1        |
| 16             |      | 1116640       | Cable, Hi-Lo Motor w/ Red O-Ring (Head End)                                                      | 1            | 1        |
| 17             |      | 1116642       | Cable, Foot Actuator w/ Yellow O-Ring                                                            | 1            | 1        |
| 18             | B,E  | 1117178       | Controller/Junction Box, 6 Channel                                                               | 1            | 1        |
| 18             | C,E  | 1119167       | Controller/Junction Box, 3 Function - Canadian                                                   | 1            | 1        |
| 19             |      | 1116655       | Lock, Cable                                                                                      | 1            | 1        |
| 20             | F,H  | 1116644       | Motor, Foot with Pull Tube                                                                       | 1            | 1        |
| 21             |      | 1168862       | Screw, Hex Head Flanged (5/16-18 x 3/4")                                                         | 1            | 2        |
| 22             |      | 1128179       | Cord, Power                                                                                      | 1            | 1        |
| 23             | В    | 1115290       | Pendant, Full Electric, 6 Channel                                                                | 1            | 1        |
| 23             | С    | 1119171       | Pendant, Full Electric, 6 Channel - Canadian                                                     | 1            | 1        |
| 24             |      | 5880M004      | Crank, Emergency, Dark Brown                                                                     | 1            | 1        |
| 25             | 1    | 1115557       | Tube, Pull, Motor Foot                                                                           | 1            | 1        |
| 26             |      | 15108X000     | Locknut (1/4-20)                                                                                 | 1            | 1        |
| 27             |      | 007478        | Washer (13/32 x 13/16 x 1/16)                                                                    | 1            | 2        |
| 28             |      | 54000M179     | Screw, Hex Head (1/4-20 x 2")                                                                    | 1            | 1        |
| 29             |      | 1127718       | Bracket, Control Box Mounting                                                                    | 1            | 1        |
| 30             |      | 000037-NLA    | NLA - Nut, Keps (5/16-18)                                                                        | 1            | 2        |
| 31             |      | 53000M957     | Pin, Clevis (5/16 x 1-11/16")                                                                    | 1            | 1        |

## Foot Spring - Full Electric 5490IVC & 5491IVC

| ltem                                                       | Note                                                                                                                         | Part Number                                                                                                                                                                                                       | Description                                                                                                                                                                                                                                                                                                            | Quantity Per      |          |
|------------------------------------------------------------|------------------------------------------------------------------------------------------------------------------------------|-------------------------------------------------------------------------------------------------------------------------------------------------------------------------------------------------------------------|------------------------------------------------------------------------------------------------------------------------------------------------------------------------------------------------------------------------------------------------------------------------------------------------------------------------|-------------------|----------|
| Number                                                     |                                                                                                                              |                                                                                                                                                                                                                   |                                                                                                                                                                                                                                                                                                                        | Package           | Assembly |
| l A                                                        | A,M,N                                                                                                                        | 1127719-NLA                                                                                                                                                                                                       | NLA - Kit, Control/Junction Box Mounting Bracket                                                                                                                                                                                                                                                                       | 1                 | 1        |
|                                                            | А                                                                                                                            | 51000M134                                                                                                                                                                                                         | Fabric, Link - Foot Spring (19 x 7")                                                                                                                                                                                                                                                                                   | 1                 | 1        |
|                                                            | А                                                                                                                            | 51000M136                                                                                                                                                                                                         | Spring, Helical (18 turns)                                                                                                                                                                                                                                                                                             | 1                 | 6        |
|                                                            | A,O                                                                                                                          | 51000M135                                                                                                                                                                                                         | Spring, Helical (11 turns)                                                                                                                                                                                                                                                                                             | 1                 | 20       |
|                                                            | A,K                                                                                                                          | 1123977-NLA                                                                                                                                                                                                       | NLA - Cable Tie                                                                                                                                                                                                                                                                                                        | 1                 | 1        |
|                                                            | A,B                                                                                                                          | 1114836                                                                                                                                                                                                           | Owner's Manual, IVC Beds - U.S.                                                                                                                                                                                                                                                                                        | 1                 | 1        |
|                                                            | A,C                                                                                                                          | 1118372                                                                                                                                                                                                           | Owner's Manual, IVC Beds - French/Canadian                                                                                                                                                                                                                                                                             | 1                 | 1        |
|                                                            | A,D                                                                                                                          | 026975-NLA                                                                                                                                                                                                        | NLA - Clip, Pendant - Plastic "C"                                                                                                                                                                                                                                                                                      | 1                 | 1        |
|                                                            | Á                                                                                                                            | 1111018                                                                                                                                                                                                           | Decal, 450 LB Weight Capacity                                                                                                                                                                                                                                                                                          | 1                 | 1        |
| G -<br>H -<br>J - <sup>-</sup><br>K -<br>L -<br>M -<br>N - | Includes<br>This is an<br>This is ar<br>Used for<br>Includes:<br>The Con<br>6/30/04.<br>installatio<br>Includes<br>As of 9/2 | : Items 3-6.<br>: Items 5-6, 25, and 3<br>individual part, pleas<br>individual part, pleas<br>Controller/Junction B<br>Item #2.<br>Itrol/Junction Box loca<br>If your Bed was many<br>n.<br>: Items 14, and 26-29 | e see item #20 for the complete assembly.<br>he see item #7 for the complete assembly.<br>ox.<br>tion was moved from being attached to the Foot Motor to attached to<br>ufactured before 6/30/04, please order the Control/Junction Box Mod<br>1 turn Helical Springs used is a quantity of 20 and is applicable to Fo | unting Kit for pr |          |