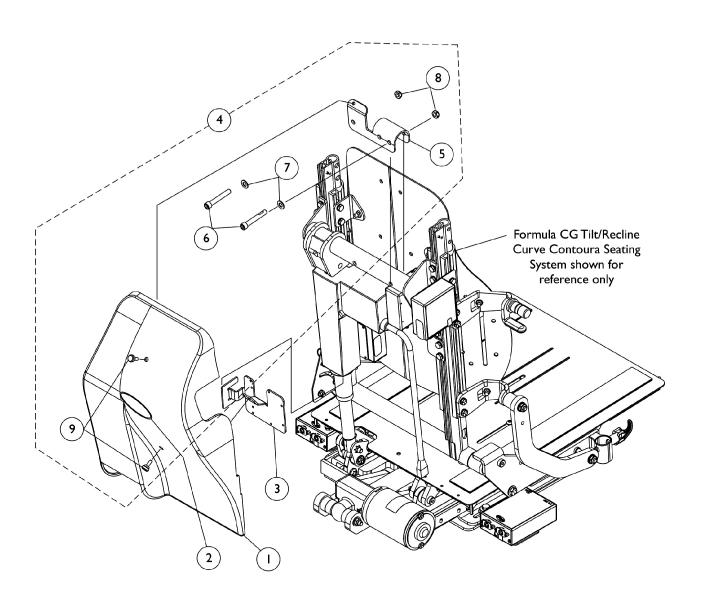

## **Shroud Covers, Recline Actuator**Curve Contoura CGTR/CGTRE

| Item   |      |             |                                                                     | Quantity Per |          |
|--------|------|-------------|---------------------------------------------------------------------|--------------|----------|
| Number | Note | Part Number | Description                                                         | Package      | Assembly |
| 1      |      | 1166889     | Shroud w/ Decal, Curve Contoura                                     | 1            | 1        |
| 3      |      | 1165887     | Bracket, Recline Actuator Module, Black                             | 1            | 1        |
| 4      | Α    | 1168999-NLA | NLA - Kit, Curve Contoura Recline Actuator Shroud Mounting Hardware | 1            | 1        |
| 5      |      |             | Bracket, Shroud Rear Mount Clevis, Black                            | 1            | 1        |
| 6      |      |             | Screw, Socket Head w/ Patch (5/16-18 x 2")                          | 1            | 2        |
| 7      |      |             | Washer, Flat (5/16 x 5/8 x 1/16")                                   | 1            | 2        |
| 8      |      |             | Locknut (5/16-18)                                                   | 1            | 2        |
| 9      |      |             | Screw, Thumb (#10-32 x 1/2")                                        | 1            | 2        |

NOTE: A - Includes items 5-9

Item #2 Reflective Decal is not available for sale individually.