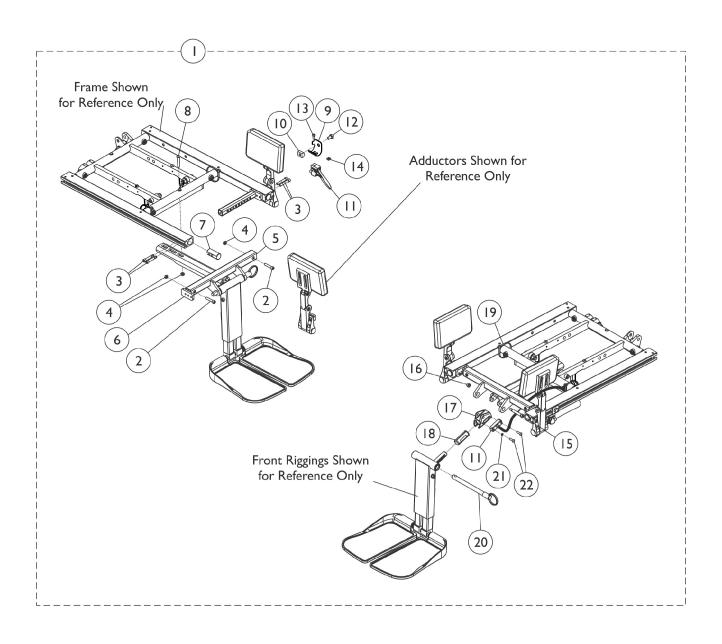

## **Adductor Mounting Hardware - CTMT-F/CTMT-FJ Front** Riggings - Long (16" - 22" Wide x 19" - 22" Deep)

For replacement Adductors, see section titled, Accessories-Adductors"

## **Adductor Mounting Hardware - CTMT-F/CTMT-FJ Front** Riggings - Long (16" - 22" Wide x 19" - 22" Deep)

For replacement Adductors, see section titled, Accessories-Adductors"

| Item                           |      |             |                                                                     | Quantity Per |          |
|--------------------------------|------|-------------|---------------------------------------------------------------------|--------------|----------|
| Number                         | Note | Part Number | Description                                                         | Package      | Assembly |
| 1                              | Α    | 1162442-NLA | NLA - Kit, Adductor Mounting Hardware, Center<br>Mount Front - Long | 1            | 1        |
| 2                              |      |             | Screw, Socket Head (1/4-20 x 1-1/4")                                | 1            | 2        |
| 3                              |      |             | Screw, Socket Head Cap w/ Patch (1/4-20 x 1-1/2")                   | 1            | 4        |
| 4                              |      |             | Locknut (1/4-20)                                                    | 1            | 3        |
| 5                              |      |             | Support, Center Mount Rigging, Black (19"-22" D)                    | 1            | 1        |
| 6                              |      |             | Support, Seat Pan (16-24" Wide)                                     | 1            | 2        |
| 7                              |      |             | Plug, Support                                                       | 1            | 2        |
| 8                              |      |             | Screw, Socket Button Head (1/4-20 x 1-1/2")                         | 1            | 1        |
| 9                              |      |             | Bracket, Release Handle Mounting, Black                             | 1            | 1        |
| 10                             |      |             | T-Nut (5/16-18)                                                     | 1            | 1        |
| 11                             |      |             | NLA - Screw, Hex Head w/ Patch (5/16-18 x 1/2")                     | 1            | 1        |
| 12                             |      |             | Cable/Brake Assembly                                                | 1            | 1        |
| 13                             |      |             | NLA - Screw, Socket Head (#10-32 x 1/2")                            | 1            | 1        |
| 14                             |      |             | Nut, Square (#10-32)                                                | 1            | 1        |
| 15                             |      |             | Screw, Shoulder Hex Socket Head (5/16" x 1-5/8", 1/4-20)            | 1            | 1        |
| 16                             |      |             | Locknut (1/4-20)                                                    | 1            | 1        |
| 17                             |      |             | Housing, Ratchet                                                    | 1            | 1        |
| 18                             |      |             | Bearing, Glide                                                      | 1            | 2        |
| 19                             |      |             | Tie Wrap (11-1/2" L)                                                | 1            | 2        |
| 20                             |      |             | NLA - Pin, Quick Release (5" Long)                                  | 1            | 1        |
| 21                             |      |             | NLA - Washer, Lock (3/16 x 5/16 x 1/32")                            | 1            | 2        |
| 22                             |      |             | Screw, Phillips Pan Head (#10-32 x 11/16")                          | 1            | 2        |
| 12                             |      | 1121079     | Cable/Brake Assembly w/ Ratchet Housing and Glide Bearing           | 1            | 1        |
| NOTE: A - Includes itesm 2-22. |      |             |                                                                     |              |          |