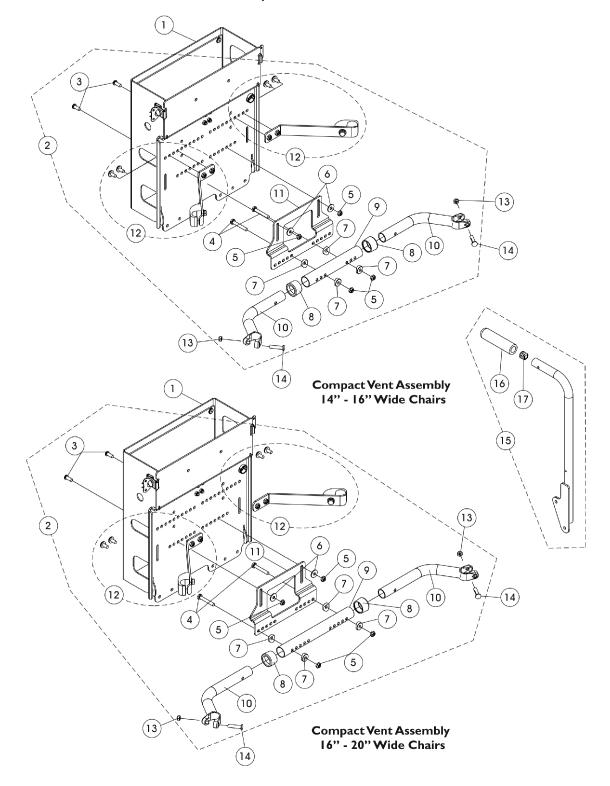

## **Compact Vent Assembly**

NOTE: When ordering a Compact Vent Assembly for first time installation in the field, call Invacare Corporation at 1-800-333-6900. Request Customer Service to review and reference "SPECIAL QUOTE #SM-091118102342" to ensure that all additional parts (not shown) and installation instruction sheet are shipped. Wheelchair serial number is required. Components shown are for wheelchairs originally ordered with a compact vent and solid back.

| ltem   |      |             |                                                                                       | Quantity Per |         |
|--------|------|-------------|---------------------------------------------------------------------------------------|--------------|---------|
| Number | Note | Part Number | Description                                                                           | Package      | Assembl |
| 1      | А    | 1162939     | Compact Vent Assembly                                                                 | 1            | 1       |
| 2      | В    | 1154127     | NLA - Kit, Compact Vent Mounting Hardware (14 - 16" Wide)                             | 1            | 1       |
| 3      |      |             | Screw, Socket Button Head (1/4-20 x 5/8")                                             | 1            | 2       |
| 4      |      |             | Screw, Hex Head (1/4-20 x 1-5/8")                                                     | 1            | 2       |
| 5      |      |             | Locknut (1/4-20)                                                                      | 1            | 4       |
| 6      |      |             | Washer (1/4 x 23/32 x 1/16")                                                          | 1            | 2       |
| 7      |      |             | Spacer, Coved (1/4 x 11/16 x 1/2")                                                    | 1            | 4       |
| 8      |      |             | Anti-Rattle (1")                                                                      | 1            | 2       |
| 9      |      |             | Tube, Spreader Bar, Adjustable (14 - 16" W)                                           | 1            | 1       |
| 10     |      |             | Handle, Spreader Bar (14 - 16" W)                                                     | 1            | 2       |
| 11     |      |             | Bracket, Compact Vent Mounting, Black                                                 | 1            | 1       |
| 12     |      |             | Compact Vent Mounting Strap Assembly and Hardware (Pair)                              | 2            | 1       |
| 2      | С    | 1154128     | NLA - Kit, Compact Vent Mounting Hardware (16 - 20" Wide)                             | 1            | 1       |
| 3      |      |             | Screw, Socket Button Head (1/4-20 x 5/8")                                             | 1            | 2       |
| 4      |      |             | Screw, Hex Head (1/4-20 x 1-5/8")                                                     | 1            | 2       |
| 5      |      |             | Locknut (1/4-20)                                                                      | 1            | 2       |
| 6      |      |             | Washer (1/4 x 23/32 x 1/16")                                                          | 1            | 2       |
| 7      |      |             | Spacer, Coved (1/4 x 11/16 x 1/2")                                                    | 1            | 4       |
| 8      |      |             | Anti-Rattle (1")                                                                      | 1            | 2       |
| 9      |      |             | Tube, Spreader Bar, Adjustable, Black (16 - 20" W)                                    | 1            | 1       |
| 10     |      |             | Handle, Spreader Bar (16 - 20" W)                                                     | 1            | 2       |
| 11     |      |             | Bracket, Compact Vent Mounting, Black                                                 | 1            | 1       |
| 12     |      |             | Compact Vent Mounting Strap Assembly and Hardware (Pair)                              | 2            | 1       |
| 13     |      | 1025730     | Locknut (5/16-24)                                                                     | 1            | 2       |
| 14     |      | 1031026     | Screw w/ Lug (5/16-24 x 1-3/8")                                                       | 1            | 2       |
| 15     | D    | 1160743-NLA | NLA - Back Cane Assembly, w/ Short Grip, w/o 10<br>Degree Bend, Black - Right (18" H) | 1            | 1       |
| 15     | D    | 1160744-NLA | NLA - Back Cane Assembly, w/ Short Grip, w/o 10<br>Degree Bend, Black - Left (18" H)  | 1            | 1       |
| 16     |      | 1086460     | Grip, Foam, Hand (4-1/2" L)                                                           | 1            | 1       |
| 17     |      | 1134426     | Package, Plug Button, Black (3/4")                                                    | 10           | 1       |
|        | Е    | 1154288-NLA | NLA - Instruction Sheet, Compact Vent Assembly<br>Installation                        | 1            | 1       |

Vent Assembly is ordered

E - Not Shown

NOTE: When item #2 Compact Vent Mounting Hardware kit is required for 20" - 22" wide chairs, order as a "SPECIAL" order.