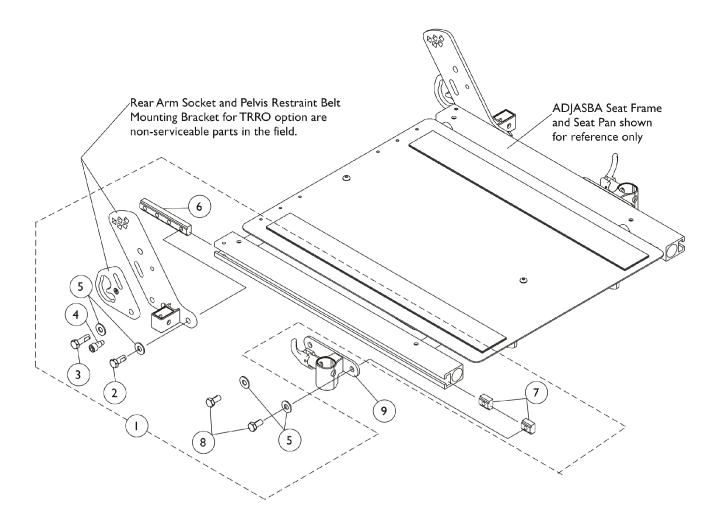

## Front/Rear Arm Socket Assembly and Hardware (16" - 22" W x 16" - 22" D) TRRO Option

Non-serviceable parts in the field require the wheelchair to be returned to Invacare for repair. Call Technical Services for assistance (1-800-832-4707)

| ltem    |            |              |                                                                                | Quantity Per |          |
|---------|------------|--------------|--------------------------------------------------------------------------------|--------------|----------|
| Number  | Note       | Part Number  | Description                                                                    | Package      | Assembly |
| 1       | A          | 1136025-NLA  | NLA - Kit, Front/Rear Arm Socket Assembly<br>Mounting Hardware For TRRO Option | 1            | 1        |
| 2       |            |              | Screw, Hex Head w/ Patch (5/16-18 x 3/4")                                      | 1            | 1        |
| 3       |            |              | NLA - Screw, Hex Head w/ Patch (5/16-18 x 1")                                  | 1            | 1        |
| 4       |            |              | Screw, Socket Head (5/16-18 x 3/4")                                            | 1            | 1        |
| 5       |            |              | Washer, Steel (5/16 x 3/4 x 1/16")                                             | 1            | 4        |
| 6       |            |              | T-Nut (5/16-18)                                                                | 1            | 1        |
| 7       |            |              | T-Nut (5/16-18)                                                                | 1            | 2        |
| 8       |            |              | Screw, Hex Head w/ Patch (5/16-18 x 5/8")                                      | 1            | 2        |
| 9       |            | 1122619      | Socket, Arm, Front - Right                                                     | 1            | 1        |
| 9       |            | 1122620      | Socket, Arm, Front - Left                                                      | 1            | 1        |
| NOTE: A | - Includes | s items 2-8. | 1                                                                              |              |          |