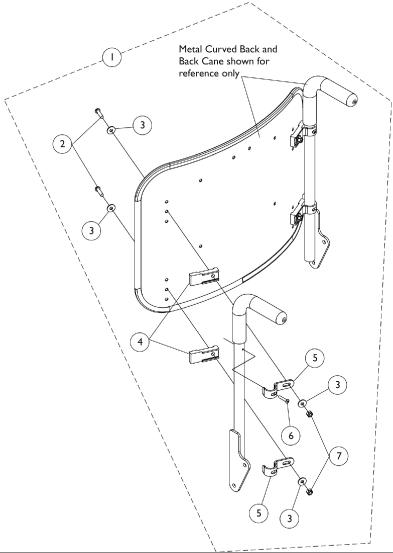

## Back Mounting Hardware Metal Curved CGT/CGTE (16" - 22" Wide)

| Item    |            |             |                                                                | Quantity Per |          |
|---------|------------|-------------|----------------------------------------------------------------|--------------|----------|
| Number  | Note       | Part Number | Description                                                    | Package      | Assembly |
| 1       | Α          | 1157925     | Kit, Metal Curved and Curve Contoura Back<br>Mounting Hardware | 1            | 1        |
| 2       |            |             | Screw, Socket Button Head (1/4-20 x 1")                        | 1            | 4        |
| 3       |            |             | Washer (1/4 x 23/32 x 1/16")                                   | 1            | 8        |
| 4       |            |             | Spacer, Back Pan, Black                                        | 1            | 4        |
| 5       |            |             | Hook, Back Assembly Mounting                                   | 1            | 4        |
| 6       |            |             | NLA - Screw, Phillips Oval Head (#10-16 x 7/8")                | 1            | 2        |
| 7       |            |             | Locknut (1/4-20)                                               | 1            | 4        |
| NOTE: A | - Includes | items 2-7   |                                                                | '            |          |