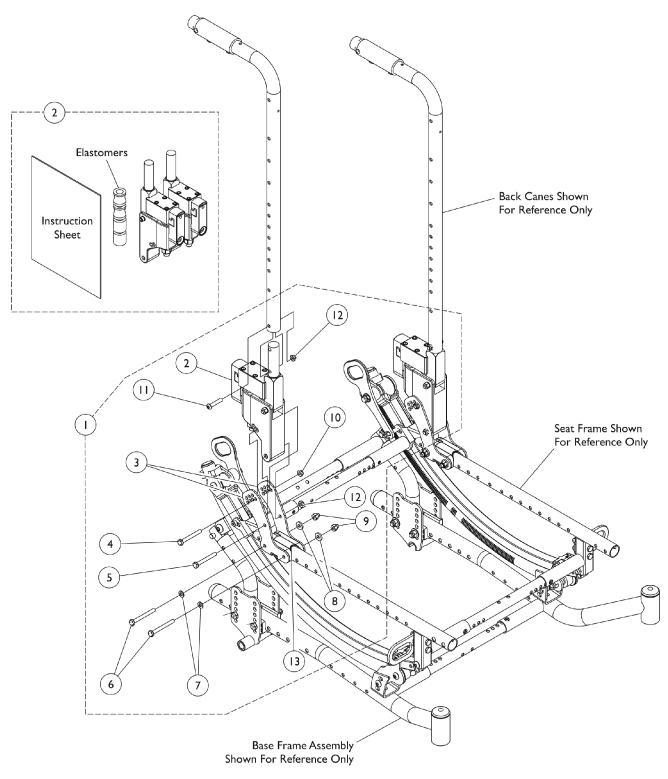

| Item   |      |             |                                                    | Quantity Per |          |
|--------|------|-------------|----------------------------------------------------|--------------|----------|
| Number | Note | Part Number | Description                                        | Package      | Assembly |
| 1      | Α    | 1167665     | Kit, Rocker Back Assembly and Mtg. Hardware (Pair) | 1            | 1        |
| 2      |      |             | Rocker Back Assembly (Pair)                        | 2            | 1 1      |
| 3      |      |             | Bracket, Backrest, Black                           | 1            | 4        |
| 4      |      |             | Screw, Hex Head (1/4-28 x 2")                      | 1            | 2        |
| 5      |      |             | Screw, Hex Head (1/4-28 x 2")                      | 1            | 2        |
| 6      |      |             | Screw, Hex Head (1/4-28 x 2-1/4")                  | 1            | 4        |
| 7      |      |             | NLA - Washer, Steel (1/4 x 1/2 x 3/64")            | 1            | 4        |
| 8      |      |             | Washer, Steel (1/4 x 5/8 x 3/32")                  | 1            | 4        |
| 9      |      |             | Nut, Hex Nylon (1/4-28)                            | 1            | 4        |
| 10     |      |             | Locknut, Thin (1/4-28)                             | 1            | 4        |
| 11     |      |             | Screw, Hex Head (1/4-28 x 2")                      | 1            | 2        |
| 12     |      |             | Locknut (1/4-28)                                   | 1            | 4        |
| 13     |      |             | Uni-Washer, Dual                                   | 1            | 2        |
| 2      | В    | 1166090     | Rocker Back Assembly (Pair)                        | 1            | 1        |

NOTE: A - Includes items 2 thru 13.

B - Includes Rocker Backs, Instruction Sheet and Elastomers. All components are sold together and are non-saleable as individual items.