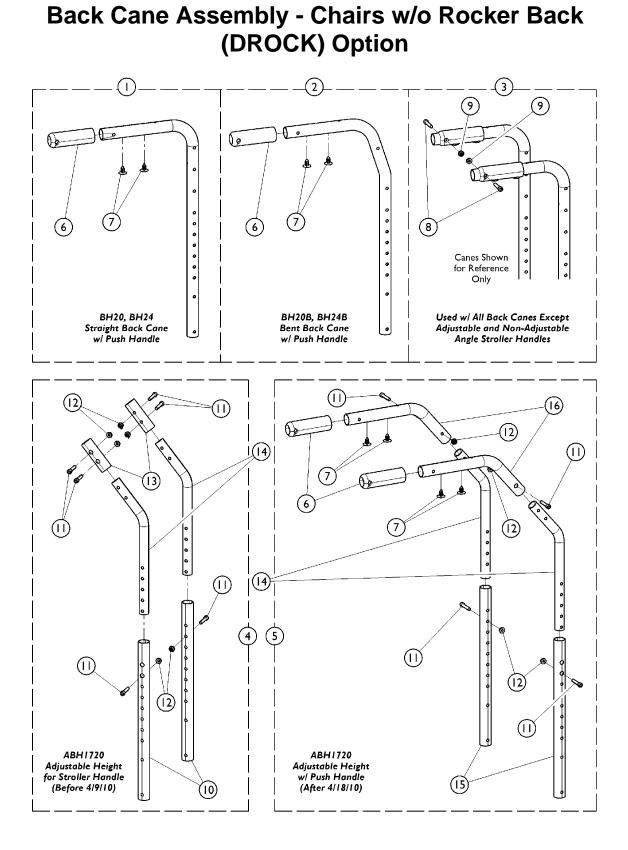

## Back Cane Assembly - Chairs w/o Rocker Back (DROCK) Option

| ltem   |      |             |                                                             | Quantity Per |          |
|--------|------|-------------|-------------------------------------------------------------|--------------|----------|
| Number | Note | Part Number | Description                                                 | Package      | Assembly |
| 1      | A    | See Chart   | #1 Straight Back Cane Assembly w/ Push Handle (BH20, BH24)  | 1            | 2        |
| 2      | A    | See Chart   | #2 Bent Back Cane Assembly w/ Push Handle<br>(BH20B, BH24B) | 1            | 2        |
| 3      | В    | 1166103     | Kit, Grip Retaining Hardware                                | 1            | 1        |
| 8      |      |             | Screw, Socket Head (1/4-28 x 1-1/4")                        | 1            | 2        |
| 9      |      |             | Locknut (1/4-28)                                            | 1            | 2        |
| 4      | С    | 1134189     | Adjustable Height Cane Assembly (Pair)                      | 1            | 1        |
| 10     |      |             | Tube, Receiver Cane, Adjustable Height, Black               | 1            | 2        |
| 11     |      |             | Screw, Allen Head (1/4-28 x 1-1/4")                         | 1            | 6        |
| 12     |      |             | Locknut (1/4-28)                                            | 1            | 6        |
| 13     |      |             | Tube, Adapter, Stroller Handle, Black                       | 1            | 2        |
| 14     |      | 1134187     | Tube, Cane, Adjustable Height, Black (16 - 20")             | 1            | 2        |
| 5      | D    | 1166079     | Adjustable Height Cane Assembly (Pair)                      | 1            | 1        |
| 6      |      |             | Grip, Hand, Foam (4")                                       | 1            | 2        |
| 7      |      |             | Panel Fastener, Snap In                                     | 1            | 4        |
| 11     |      |             | Screw, Socket Head (1/4-28 x 1-1/4")                        | 1            | 4        |
| 12     |      |             | Locknut, Thin (1/4-28)                                      | 1            | 4        |
| 15     |      |             | Tube, Receiver Cane, Adjustable Height, Black               | 1            | 2        |
| 16     |      |             | Handle, Push - Right                                        | 1            | 1        |
| 16     |      |             | Handle, Push - Left                                         | 1            | 1        |

D - Includes items 6, 7, 11, 12, 15, and 16. Used with Std. Alum. (SCANE), Heavy Duty Package (HDPG).

## #1 Straight Back Cane Assembly w/ Push Handle (BH20, BH24)

| Back Cane<br>Type         | BH20<br>Straight Cane | BH24<br>Straight Cane |
|---------------------------|-----------------------|-----------------------|
| Standard Aluminum (SCANE) | 1127685               | 1127686               |
| Steel Reinforced (RCANE)  | 1121600               | 1121601               |
| Heavy Duty Package (HDPG) | 1121600               | 1121601               |

## #2 Bent Back Cane Assembly w/ Push Handle (BH20B, BH24B)

| Back Cane<br>Type         | BH20B<br>Cane | BH24B<br>Cane |
|---------------------------|---------------|---------------|
| Standard Aluminum (SCANE) | 1167661       | 1166076       |
|                           |               | See Note(s) A |
| Steel Reinforced (RCANE)  | 1167662       | 1166077       |
|                           |               | See Note(s) A |

## Back Cane Assembly - Chairs w/o Rocker Back (DROCK) Option

#2 Bent Back Cane Assembly w/ Push Handle (BH20B, BH24B)

| Back Cane<br>Type                                                                                                                                  | BH20B<br>Cane | BH24B<br>Cane            |  |  |
|----------------------------------------------------------------------------------------------------------------------------------------------------|---------------|--------------------------|--|--|
| Heavy Duty Package (HDPG)                                                                                                                          | 1167662       | 1166077<br>See Note(s) A |  |  |
| NOTE: A - Back Cane handle shortened by 1/2 inch on 1/25/10. It is recommended for chairs built before 1/25/10 that the canes be ordered in pairs. |               |                          |  |  |