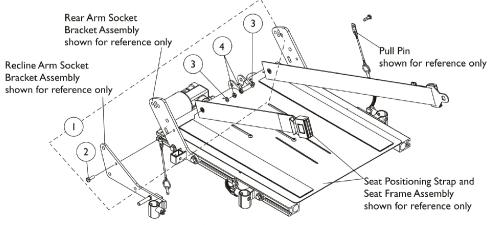

## **Seat and Chest Positioning Straps Mounting Hardware**

| Item   |      |             |                                                                                            | Quantity Per |          |
|--------|------|-------------|--------------------------------------------------------------------------------------------|--------------|----------|
| Number | Note | Part Number | Description                                                                                | Package      | Assembly |
| 1      | Α    | 1124385     | Kit, Seat Positioning Strap Mounting Hardware (both LT & RT sides)                         | 1            | 1        |
| 2      |      |             | Screw, Hex Head w/ Patch (1/4-20 x 3/4")                                                   | 1            | 2        |
| 3      |      |             | Washer (1/4 x 1/2 x 1/16")                                                                 | 1            | 2        |
| 4      |      |             | Locknut (1/4-20)                                                                           | 1            | 2        |
| 5      | В    | 1090212     | Kit, Chest Positioning Strap Mounting Hardware For Conventional Seating                    | 1            | 1        |
| 6      |      |             | T-Nut (1/4-20)                                                                             | 1            | 2        |
| 7      |      |             | Washer (1/4 x 23/32 x 1/16")                                                               | 1            | 2        |
| 8      |      |             | Screw, Hex Head w/ Patch (1/4-20 x 1/2")                                                   | 1            | 2        |
| 9      | С    | 1026298     | Package, Screw with Washer (#10 x 7/8") (Pair)                                             | 2            | 1        |
| 10     | D    | 1125798     | Kit, Chest Positioning Strap's Mounting Hardware For Contoura Seating (both LT & RT sides) | 1            | 1        |
| 11     |      |             | Screw, Socket Button (1/4-20 x 3/4")                                                       | 1            | 6        |
| 12     |      |             | Washer (1/4 x 1/2 x 1/16")                                                                 | 1            | 6        |
| 13     |      |             | Bracket, Positioning Strap, Black                                                          | 1            | 2        |
| 14     |      |             | Locknut (1/4-20)                                                                           | 1            | 6        |