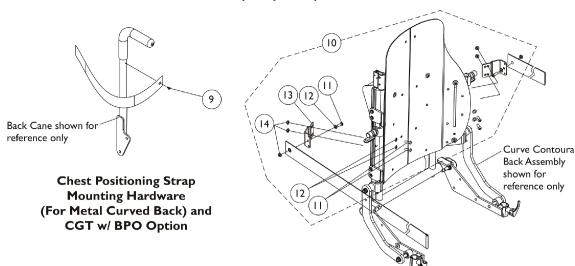

## **Seat and Chest Positioning Straps Mounting Hardware**

| Item   |      |             |                                                                                            | Quantity Per |          |
|--------|------|-------------|--------------------------------------------------------------------------------------------|--------------|----------|
| Number | Note | Part Number | Description                                                                                | Package      | Assembly |
| 1      | Α    | 1124385     | Kit, Seat Positioning Strap Mounting Hardware (both LT & RT sides)                         | 1            | 1        |
| 2      |      |             | Screw, Hex Head w/ Patch (1/4-20 x 3/4")                                                   | 1            | 2        |
| 3      |      |             | Washer (1/4 x 1/2 x 1/16")                                                                 | 1            | 2        |
| 4      |      |             | Locknut (1/4-20)                                                                           | 1            | 2        |
| 5      | В    | 1090212     | Kit, Chest Positioning Strap Mounting Hardware For Conventional Seating                    | 1            | 1        |
| 6      |      |             | T-Nut (1/4-20)                                                                             | 1            | 2        |
| 7      |      |             | Washer (1/4 x 23/32 x 1/16")                                                               | 1            | 2        |
| 8      |      |             | Screw, Hex Head w/ Patch (1/4-20 x 1/2")                                                   | 1            | 2        |
| 9      | С    | 1026298     | Package, Screw with Washer (#10 x 7/8") (Pair)                                             | 2            | 1        |
| 10     | D    | 1125798     | Kit, Chest Positioning Strap's Mounting Hardware For Contoura Seating (both LT & RT sides) | 1            | 1        |
| 11     |      |             | Screw, Socket Button (1/4-20 x 3/4")                                                       | 1            | 6        |
| 12     |      |             | Washer (1/4 x 1/2 x 1/16")                                                                 | 1            | 6        |
| 13     |      |             | Bracket, Positioning Strap, Black                                                          | 1            | 2        |
| 14     |      |             | Locknut (1/4-20)                                                                           | 1            | 6        |

NOTE: A - Includes items 2-4

B - Includes items 6-8
C - Used for Metal Curve Back and CGT with BPO Opton

D - Includes items 11-14