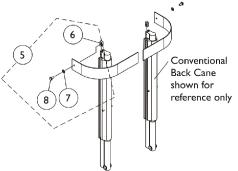

## **Seat and Chest Positioning Straps Mounting Hardware**

| Item   |      |             |                                                                                            | Quantity Per |          |
|--------|------|-------------|--------------------------------------------------------------------------------------------|--------------|----------|
| Number | Note | Part Number | Description                                                                                | Package      | Assembly |
| 1      | Α    | 1124385     | Kit, Seat Positioning Strap Mounting Hardware (both LT & RT sides)                         | 1            | 1        |
| 2      |      |             | Screw, Hex Head w/ Patch (1/4-20 x 3/4")                                                   | 1            | 2        |
| 3      |      |             | Washer (1/4 x 1/2 x 1/16")                                                                 | 1            | 2        |
| 4      |      |             | Locknut (1/4-20)                                                                           | 1            | 2        |
| 5      | В    | 1090212     | Kit, Chest Positioning Strap Mounting Hardware For Conventional Seating                    | 1            | 1        |
| 6      |      |             | T-Nut (1/4-20)                                                                             | 1            | 2        |
| 7      |      |             | Washer (1/4 x 23/32 x 1/16")                                                               | 1            | 2        |
| 8      |      |             | Screw, Hex Head w/ Patch (1/4-20 x 1/2")                                                   | 1            | 2        |
| 9      | С    | 1026298     | Package, Screw with Washer (#10 x 7/8") (Pair)                                             | 2            | 1        |
| 10     | D    | 1125798     | Kit, Chest Positioning Strap's Mounting Hardware For Contoura Seating (both LT & RT sides) | 1            | 1        |
| 11     |      |             | Screw, Socket Button (1/4-20 x 3/4")                                                       | 1            | 6        |
| 12     |      |             | Washer (1/4 x 1/2 x 1/16")                                                                 | 1            | 6        |
| 13     |      |             | Bracket, Positioning Strap, Black                                                          | 1            | 2        |
| 14     |      |             | Locknut (1/4-20)                                                                           | 1            | 6        |

NOTE: A - Includes items 2-4

B - Includes items 6-8
C - Used for Metal Curve Back and CGT with BPO Opton

D - Includes items 11-14