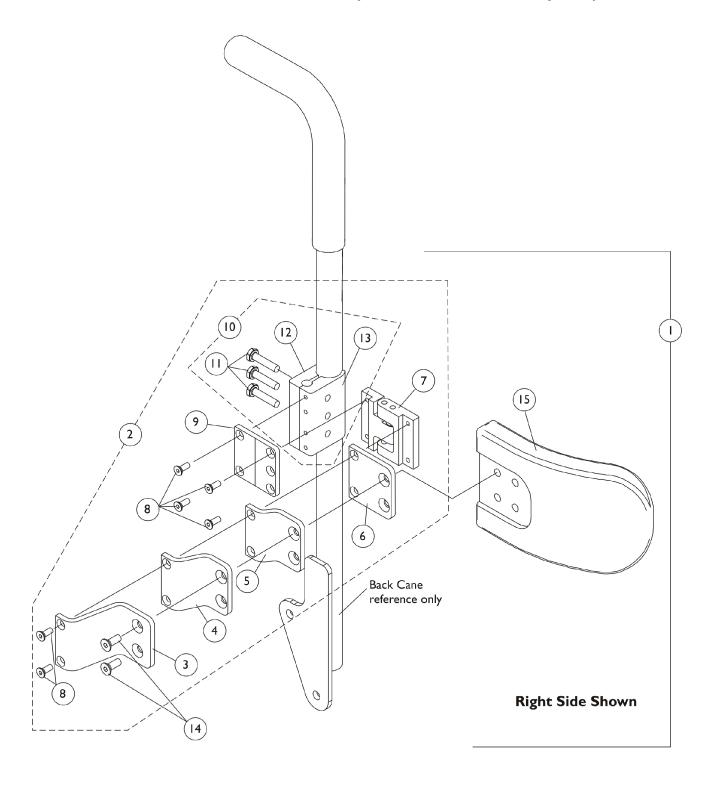

## Lateral Support Assembly, Tarsys TMSLM/TMSLL Curved Back CGT/CGTE & (CGT/CGTE w/ BPO Option)

## Lateral Support Assembly, Tarsys TMSLM/TMSLL Curved Back CGT/CGTE & (CGT/CGTE w/ BPO Option)

| Item<br>Number | Note | Part Number |                                                                          | Quantity Per |    |
|----------------|------|-------------|--------------------------------------------------------------------------|--------------|----|
|                |      |             | Description                                                              | Package      | 1  |
| 1              | Α    | 1107298     | Kit, Swingaway Lateral Support Assemblies w/                             | 1            | 1  |
|                |      |             | Medium Pads (Pair)                                                       |              |    |
| 3              |      |             | Bracket, Extension Offset, Black (2")                                    | 1            | 2  |
| 4              |      |             | NLA - Bracket, Extension Offset, Black (1")                              | 1            | 2  |
| 5              |      |             | NLA - Bracket, Extension Offset, Black (1/2")                            | 1            | 2  |
| 6              |      |             | Bracket, Flush Mount, Black                                              | 1            | 2  |
| 7              |      |             | NLA - Bracket, Swingaway, Cane Clamp, Black - Right                      | 1            | 1  |
| 7              |      |             | NLA - Bracket, Swingaway, Cane Clamp, Black - Left                       | 1            | 1  |
| 8              |      |             | NLA - Screw, Socket Flat Head (#10-32 x 1/2")                            | 1            | 12 |
| 9              |      |             | NLA - Bracket, Mounting, Black                                           | 1            | 2  |
| 11             |      |             | NLA - Screw, Hex Head (1/4-20 x 1-1/8")                                  | 1            | 6  |
| 12             |      |             | Half Clamp, Non-Threaded Holes                                           | 1            | 2  |
| 13             |      |             | NLA - Half Clamp, Threaded Holes                                         | 1            | 2  |
| 14             |      |             | Screw, Socket Flat Head (1/4-20 x 1/2")                                  | 1            | 4  |
| 15             |      |             | Pad, Lateral Support - Medium (6" W x 4" H)                              | 1            | 2  |
| 1              | Α    | 1107299     | Kit, Swingaway Lateral Support Assembles w/ Large Pads (Pair)            | 1            | 1  |
| 3              |      |             | Bracket, Extension Offset, Black (2")                                    | 1            | 2  |
| 4              |      |             | NLA - Bracket, Extension Offset, Black (1")                              | 1            | 2  |
| 5              |      |             | NLA - Bracket, Extension Offset, Black (1/2")                            | 1            | 2  |
| 6              |      |             | Bracket, Flush Mount, Black                                              | 1            | 2  |
| 7              |      |             | NLA - Bracket, Swingaway, Cane Clamp, Black - Right                      | 1            | 1  |
| 7              |      |             | NLA - Bracket, Swingaway, Cane Clamp, Black - Left                       | 1            | 1  |
| 8              |      |             | NLA - Screw, Socket Flat Head (#10-32 x 1/2")                            | 1            | 12 |
| 9              |      |             | NLA - Bracket, Mounting, Black                                           | 1            | 2  |
| 11             |      |             | NLA - Screw, Hex Head (1/4-20 x 1-1/8")                                  | 1            | 6  |
| 12             |      |             | Half Clamp, Non-Threaded Holes                                           | 1            | 2  |
| 13             |      |             | NLA - Half Clamp, Threaded Holes                                         | 1            | 2  |
| 14             |      |             | Screw, Socket Flat Head (1/4-20 x 1/2")                                  | 1            | 4  |
| 15             |      |             | Pad, Lateral Support - Large (6" W x 5" H)                               | 1            | 2  |
| 2              | В    | 1107245     | Kit, Swingaway Bracket Assembly with Offset Brackets, Cane Clamp - Right | 1            | 1  |
| 3              |      |             | Bracket, Extension Offset, Black (2")                                    | 1            | 1  |
| 4              |      |             | NLA - Bracket, Extension Offset, Black (1")                              | 1            | 1  |
| 5              |      |             | NLA - Bracket, Extension Offset, Black (1/2")                            | 1            | 1  |
| 6              |      |             | Bracket, Flush Mount, Black                                              | 1            | 1  |
| 7              |      |             | NLA - Bracket, Swingaway, Cane Clamp, Black - Right                      | 1            | 1  |
| 8              |      |             | NLA - Screw, Socket Flat Head (#10-32 x 1/2")                            | 1            | 6  |
| 9              |      |             | NLA - Bracket, Mounting, Black                                           | 1            | 1  |
| 11             |      |             | NLA - Screw, Hex Head (1/4-20 x 1-1/8")                                  | 1            | 3  |
| 12             |      |             | Half Clamp, Non-Threaded Holes                                           | 1            | 1  |
| 13             |      |             | NLA - Half Clamp, Threaded Holes                                         | 1            | 1  |

## Lateral Support Assembly, Tarsys TMSLM/TMSLL Curved Back CGT/CGTE & (CGT/CGTE w/ BPO Option)

| Item   |      |             |                                                                         | Quantity Per |          |
|--------|------|-------------|-------------------------------------------------------------------------|--------------|----------|
| Number | Note | Part Number | Description                                                             | Package      | Assembly |
| 2      | В    | 1107246     | Kit, Swingaway Bracket Assembly with Offset Brackets, Cane Clamp - Left | 1            | 1        |
| 3      |      |             | Bracket, Extension Offset, Black (2")                                   | 1            | 1        |
| 4      |      |             | NLA - Bracket, Extension Offset, Black (1")                             | 1            | 1        |
| 5      |      |             | NLA - Bracket, Extension Offset, Black (1/2")                           | 1            | 1        |
| 6      |      |             | Bracket, Flush Mount, Black                                             | 1            | 1        |
| 7      |      |             | NLA - Bracket, Swingaway, Cane Clamp, Black - Left                      | 1            | 1        |
| 8      |      |             | NLA - Screw, Socket Flat Head (#10-32 x 1/2")                           | 1            | 6        |
| 9      |      |             | NLA - Bracket, Mounting, Black                                          | 1            | 1        |
| 11     |      |             | NLA - Screw, Hex Head (1/4-20 x 1-1/8")                                 | 1            | 3        |
| 12     |      |             | Half Clamp, Non-Threaded Holes                                          | 1            | 1        |
| 13     |      |             | NLA - Half Clamp, Threaded Holes                                        | 1            | 1        |
| 10     | С    | 1107117     | Kit, Lateral Support Mounting Hardware                                  | 1            | 1        |
| 11     |      |             | NLA - Screw, Hex Head (1/4-20 x 1-1/8")                                 | 1            | 3        |
| 12     |      |             | Half Clamp, Non-Threaded Holes                                          | 1            | 1        |
| 13     |      |             | NLA - Half Clamp, Threaded Holes                                        | 1            | 1        |

NOTE: A - Includes items 3-9 and 11-15

B - Includes items 3-9 and 11-13

C - Includes items 11-13