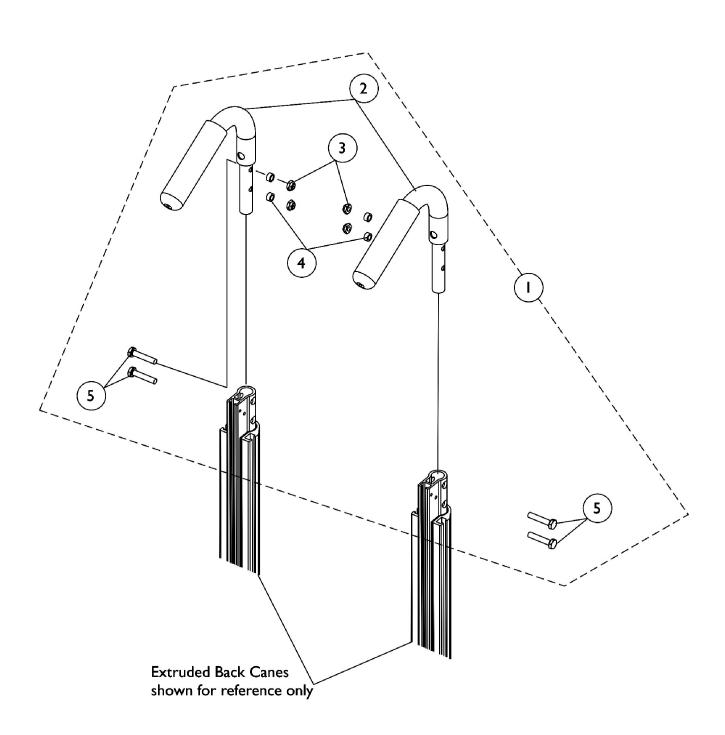

## **Back Cane Push Handle Attachments**

## **Curve Contoura Seating**

NOTE: The Back Cane Push Handle Attachments will not assemble to a Tilt and Recline Seating System with extruded canes and Conventional Back

| Item                         |      |             |                                               | Quantity Per |          |
|------------------------------|------|-------------|-----------------------------------------------|--------------|----------|
| Number                       | Note | Part Number | Description                                   | Package      | Assembly |
| 1                            | Α    | 1125706     | Kit, Back Cane Push Handle Attachments (Pair) | 1            | 1        |
| 2                            |      |             | Attachment, Back Cane Push Handle             | 1            | 2        |
| 3                            |      |             | Locknut (1/4-20)                              | 1            | 4        |
| 4                            |      |             | NLA - Spacer (1/4 x 3/8 x 3/16")              | 1            | 4        |
| 5                            |      |             | Screw, Hex Head (1/4-20 x 1-1/4")             | 1            | 4        |
| NOTE: A - Includes items 2-5 |      |             |                                               |              |          |