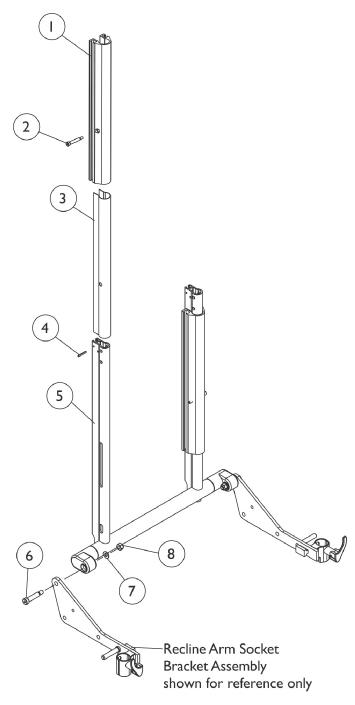

## Back Frame, Slide Blocks and Sleeves Curve Contoura CGTR/CGTRE

Back Cane material height measures approximately 20-1/2" and the overall back height from the seat pan to the top of the extruded cane measures approximately 23" high. Only the Back Assembly needs to be replaced when changing back heights.

| ltem   |      |             |                                                    | Quantity Per |          |
|--------|------|-------------|----------------------------------------------------|--------------|----------|
| Number | Note | Part Number | Description                                        | Package      | Assembly |
| 1      |      | 1122263     | Block, Slide Back - Left                           | 1            | 1        |
| 1      |      | 1124693     | Block, Slide Back - Right                          | 1            | 1        |
| 2      |      | 1000212     | Screw, Shoulder Hex Socket (1/4 x 1-1/4", #10-24)  | 1            | 2        |
| 3      |      | 1122464     | Sleeve, Back Slide (15-1/4" L)                     | 1            | 2        |
| 4      |      | 1119847     | Pin, Roll (1/8 x 1")                               | 1            | 2        |
| 5      |      | 1131422     | Frame, Back, Contoura, Black (16" W)               | 1            | 1        |
| 5      |      | 1122459     | Frame, Back, Contoura, Black (18" W)               | 1            | 1        |
| 5      |      | 1122463     | Frame, Back, Contoura, Black (20" W)               | 1            | 1        |
| 5      |      | 1131423     | Frame, Back, Contoura, Black (22" W)               | 1            | 1        |
| 6      |      | 1062604     | Screw, Shoulder Hex Socket (3/8 x 1-1/4", 5/16-18) | 1            | 2        |
| 7      |      | 1025704     | Washer, Flat (5/16 x 5/8 x 1/16")                  | 1            | 2        |
| 8      |      | 1026158     | Locknut (5/16-18)                                  | 1            | 2        |