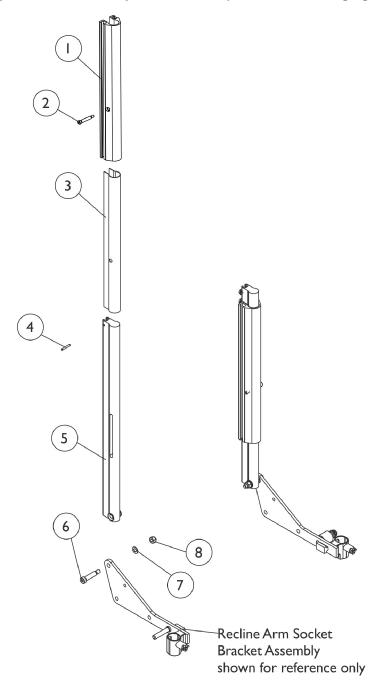

## Back Canes, Slide Blocks and Sleeves Conventional CGTR/CGTRE

Extruded Back Cane material comes in one height only and measures approximately 20-1/2" and the overall back height from the seat pan to the top of the extruded cane measures approximately 22-1/2" high. Only the Back Assembly needs to be replaced when changing back heights.

| Item   |      |             |                                                       | Quantity Per |          |
|--------|------|-------------|-------------------------------------------------------|--------------|----------|
| Number | Note | Part Number | Description                                           | Package      | Assembly |
| 1      |      | 1122263     | Block, Slide Back - Left                              | 1            | 1        |
| 1      |      | 1124693     | Block, Slide Back - Right                             | 1            | 1        |
| 2      |      | 1000212     | Screw, Shoulder Hex Socket (1/4 x 1-1/4", #10-24)     | 1            | 2        |
| 3      |      | 1122464     | Sleeve, Back Slide (15-1/4" L)                        | 1            | 2        |
| 4      |      | 1119847     | Pin, Roll (1/8 x 1")                                  | 1            | 2        |
| 5      |      | 1122560     | Cane, Back, Extruded Conventional, Black - Right/Left | 1            | 2        |
| 6      |      | 1062604     | Screw, Shoulder Hex Socket (3/8 x 1-1/4", 5/16-18)    | 1            | 2        |
| 7      |      | 1025704     | Washer, Flat (5/16 x 5/8 x 1/16")                     | 1            | 2        |
| 8      |      | 1026158     | Locknut (5/16-18)                                     | 1            | 2        |