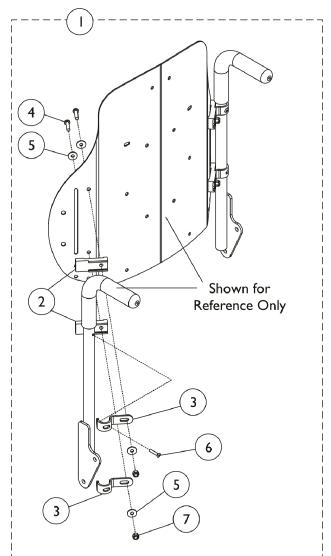

## Back Mounting Hardware Curve Contoura CGT/CGTE (16" - 22" Wide)

| Item                               |      |             |                                                                | Quan    | Quantity Per |  |
|------------------------------------|------|-------------|----------------------------------------------------------------|---------|--------------|--|
| Number                             | Note | Part Number | Description                                                    | Package | Assembly     |  |
| 1                                  | А    | 1157925     | Kit, Metal Curved and Curve Contoura Back<br>Mounting Hardware | 1       | 1            |  |
| 2                                  |      |             | Spacer, Back Pan, Black                                        | 1       | 4            |  |
| 3                                  |      |             | Hook, Back Assembly Mounting                                   | 1       | 4            |  |
| 4                                  |      |             | Screw, Socket Button Head (1/4-20 x 1")                        | 1       | 4            |  |
| 5                                  |      |             | Washer (1/4 x 23/32 x 1/16")                                   | 1       | 8            |  |
| 6                                  |      |             | NLA - Screw, Phillips Oval Head (#10-16 x 7/8")                | 1       | 2            |  |
| 7                                  |      |             | Locknut (1/4-20)                                               | 1       | 4            |  |
| NOTE: A - Includes Items 2 thru 7. |      |             |                                                                |         |              |  |