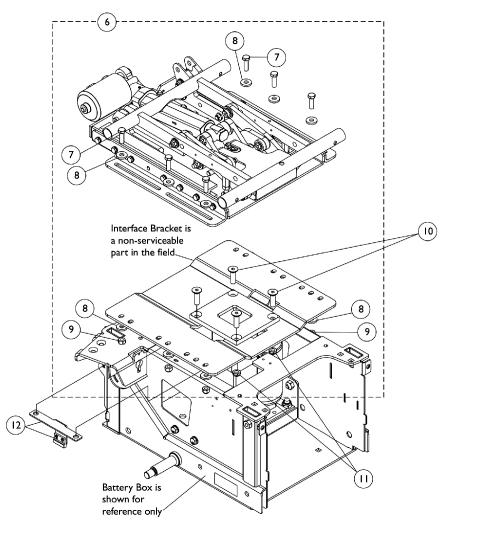

## **Seat Frame Mounting Hardware CGTE/CGTRE**

Non-serviceable parts in the field require the wheelchair to be returned to Invacare for repair. Call Technical Services for assistance (1-800-832-4707)

## **Seat Frame Mounting Hardware CGTE/CGTRE**

Non-serviceable parts in the field require the wheelchair to be returned to Invacare for repair. Call Technical Services for assistance (1-800-832-4707)

| Item   |      |             |                                                              | Quantity Per |          |
|--------|------|-------------|--------------------------------------------------------------|--------------|----------|
| Number | Note | Part Number | Description                                                  | Package      | Assembly |
| 1      | Α    | 1121713-NLA | NLA - Kit, Formula CG Tilt & Tilt/Recline Mounting           | 1            | 1        |
|        |      |             | Bracket Hardware                                             |              |          |
| 2      |      |             | Screw, Hex Head (1/4-20 x 7/8")                              | 1            | 12       |
| 3      |      |             | Lockwasher, Split (1/4")                                     | 1            | 12       |
| 4      |      |             | NLA - Bolt, Hex Head Cap (1/4-20 x 3/4")                     | 1            | 2        |
| 5      |      |             | Locknut (1/4-20)                                             | 1            | 2        |
| 3      |      | 1007453     | Lockwasher, Split (1/4")                                     | 1            | 2        |
| 6      | В    | 1168996-NLA | NLA - Kit, Seat Frame Mounting Hardware, Elevate, Formula CG | 1            | 1        |
| 7      |      |             | Screw, Hex Head (5/16-18 x 1")                               | 1            | 6        |
| 8      |      |             | Washer, Flat (21/64 x 53/64 x 7/64")                         | 1            | 12       |
| 9      |      |             | Locknut (5/16-18)                                            | 1            | 6        |
| 10     |      | 1149787-NLA | NLA - Screw, Socket Flat Head (3/8-16 x 1-1/4")              | 1            | 4        |
| 11     |      | 1028486     | Locknut, Low Profile (3/8-16)                                | 1            | 4        |
| 12     |      | 1166200-NLA | NLA - Elevate Actuator Switch and Mounting                   | 1            | 1        |
|        |      |             | Bracket Assembly                                             |              |          |

NOTE: A - Includes items 2-5. When item #1 1121713 is ordered, (2) ea. additional Split Lockwashers are required part #1007453.

B - Includes items 7-9