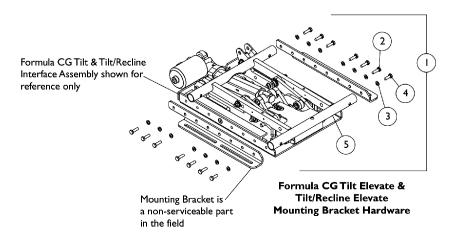

## **Seat Frame Mounting Hardware CGTE/CGTRE**

Non-serviceable parts in the field require the wheelchair to be returned to Invacare for repair. Call Technical Services for assistance (1-800-832-4707)

## **Seat Frame Mounting Hardware CGTE/CGTRE**

Non-serviceable parts in the field require the wheelchair to be returned to Invacare for repair. Call Technical Services for assistance (1-800-832-4707)

| Item   |      |             |                                                              | Quantity Per |          |
|--------|------|-------------|--------------------------------------------------------------|--------------|----------|
| Number | Note | Part Number | Description                                                  | Package      | Assembly |
| 1      | Α    | 1121713-NLA | NLA - Kit, Formula CG Tilt & Tilt/Recline Mounting           | 1            | 1        |
|        |      |             | Bracket Hardware                                             |              |          |
| 2      |      |             | Screw, Hex Head (1/4-20 x 7/8")                              | 1            | 12       |
| 3      |      |             | Lockwasher, Split (1/4")                                     | 1            | 12       |
| 4      |      |             | NLA - Bolt, Hex Head Cap (1/4-20 x 3/4")                     | 1            | 2        |
| 5      |      |             | Locknut (1/4-20)                                             | 1            | 2        |
| 3      |      | 1007453     | Lockwasher, Split (1/4")                                     | 1            | 2        |
| 6      | В    | 1168996-NLA | NLA - Kit, Seat Frame Mounting Hardware, Elevate, Formula CG | 1            | 1        |
| 7      |      |             | Screw, Hex Head (5/16-18 x 1")                               | 1            | 6        |
| 8      |      |             | Washer, Flat (21/64 x 53/64 x 7/64")                         | 1            | 12       |
| 9      |      |             | Locknut (5/16-18)                                            | 1            | 6        |
| 10     |      | 1149787-NLA | NLA - Screw, Socket Flat Head (3/8-16 x 1-1/4")              | 1            | 4        |
| 11     |      | 1028486     | Locknut, Low Profile (3/8-16)                                | 1            | 4        |
| 12     |      | 1166200-NLA | NLA - Elevate Actuator Switch and Mounting                   | 1            | 1        |
|        |      |             | Bracket Assembly                                             |              |          |

NOTE: A - Includes items 2-5. When item #1 1121713 is ordered, (2) ea. additional Split Lockwashers are required part #1007453.

B - Includes items 7-9