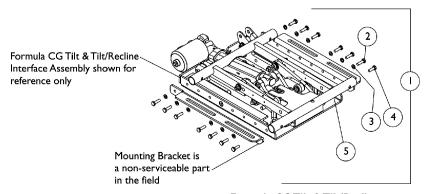

## **Seat Frame Mounting Hardware CGT/CGTR**

Non-serviceable parts in the field require the wheelchair to be returned to Invacare for repair. Call Technical Services for assistance (1-800-832-4707)

Formula CG Tilt & Tilt/Recline Mounting Bracket Hardware

## **Seat Frame Mounting Hardware**CGT/CGTR

Non-serviceable parts in the field require the wheelchair to be returned to Invacare for repair. Call Technical Services for assistance (1-800-832-4707)

| Item   |      |             |                                                                     | Quantity Per |          |
|--------|------|-------------|---------------------------------------------------------------------|--------------|----------|
| Number | Note | Part Number | Description                                                         | Package      | Assembly |
| 1      | А    | 1121713-NLA | NLA - Kit, Formula CG Tilt & Tilt/Recline Mounting Bracket Hardware | 1            | 1        |
| 2      |      |             | Screw, Hex Head (1/4-20 x 7/8")                                     | 1            | 12       |
| 3      |      |             | Lockwasher, Split (1/4")                                            | 1            | 12       |
| 4      |      |             | NLA - Bolt, Hex Head Cap (1/4-20 x 3/4")                            | 1            | 2        |
| 5      |      |             | Locknut (1/4-20)                                                    | 1            | 2        |
| 6      | В    | 1168994-NLA | NLA - Kit, Seat Frame Mounting Hardware,<br>Non-Elevate, Formula CG | 1            | 1        |
| 7      |      |             | Screw, Hex Head (5/16-18 x 1")                                      | 1            | 8        |
| 8      |      |             | Washer, Flat (21/64 x 53/64 x 7/64")                                | 1            | 8        |
| 9      |      |             | Plate, Nut (5/16-18)                                                | 1            | 4        |
| 10     | С    | 1168995-NLA | NLA - Kit, Seat Post Mounting Hardware,<br>Non-Elevate, Formula CG  | 1            | 1        |
| 11     |      |             | Screw, Socket Head w/ Patch (M8 x 1.25 x 20mm)                      | 1            | 8        |
| 12     |      |             | NLA - Washer, Steel (8.4mm x 16mm x 1.6mm)                          | 1            | 4        |

NOTE: A - Includes items 2-5.

B - Includes items 7-9.

C - Includes items 11 and 12.