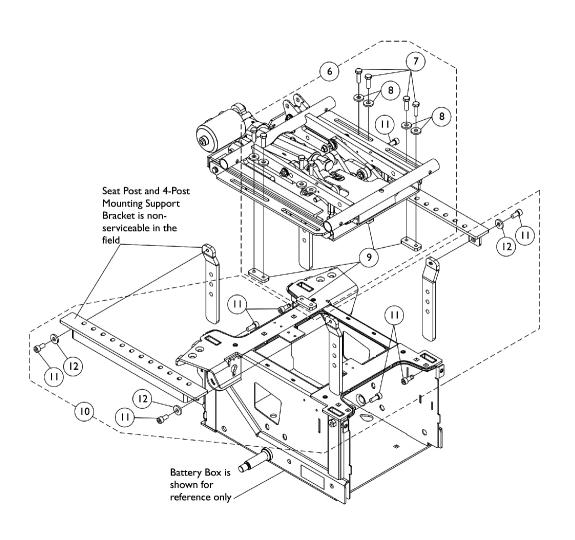

## **Seat Frame Mounting Hardware**CGT/CGTR

Non-serviceable parts in the field require the wheelchair to be returned to Invacare for repair. Call Technical Services for assistance (1-800-832-4707)

| Item   |      |             |                                                                     | Quantity Per |          |
|--------|------|-------------|---------------------------------------------------------------------|--------------|----------|
| Number | Note | Part Number | Description                                                         | Package      | Assembly |
| 1      | А    | 1121713-NLA | NLA - Kit, Formula CG Tilt & Tilt/Recline Mounting Bracket Hardware | 1            | 1        |
| 2      |      |             | Screw, Hex Head (1/4-20 x 7/8")                                     | 1            | 12       |
| 3      |      |             | Lockwasher, Split (1/4")                                            | 1            | 12       |
| 4      |      |             | NLA - Bolt, Hex Head Cap (1/4-20 x 3/4")                            | 1            | 2        |
| 5      |      |             | Locknut (1/4-20)                                                    | 1            | 2        |
| 6      | В    | 1168994-NLA | NLA - Kit, Seat Frame Mounting Hardware,<br>Non-Elevate, Formula CG | 1            | 1        |
| 7      |      |             | Screw, Hex Head (5/16-18 x 1")                                      | 1            | 8        |
| 8      |      |             | Washer, Flat (21/64 x 53/64 x 7/64")                                | 1            | 8        |
| 9      |      |             | Plate, Nut (5/16-18)                                                | 1            | 4        |
| 10     | С    | 1168995-NLA | NLA - Kit, Seat Post Mounting Hardware,<br>Non-Elevate, Formula CG  | 1            | 1        |
| 11     |      |             | Screw, Socket Head w/ Patch (M8 x 1.25 x 20mm)                      | 1            | 8        |
| 12     |      |             | NLA - Washer, Steel (8.4mm x 16mm x 1.6mm)                          | 1            | 4        |

NOTE: A - Includes items 2-5.

B - Includes items 7-9.

C - Includes items 11 and 12.