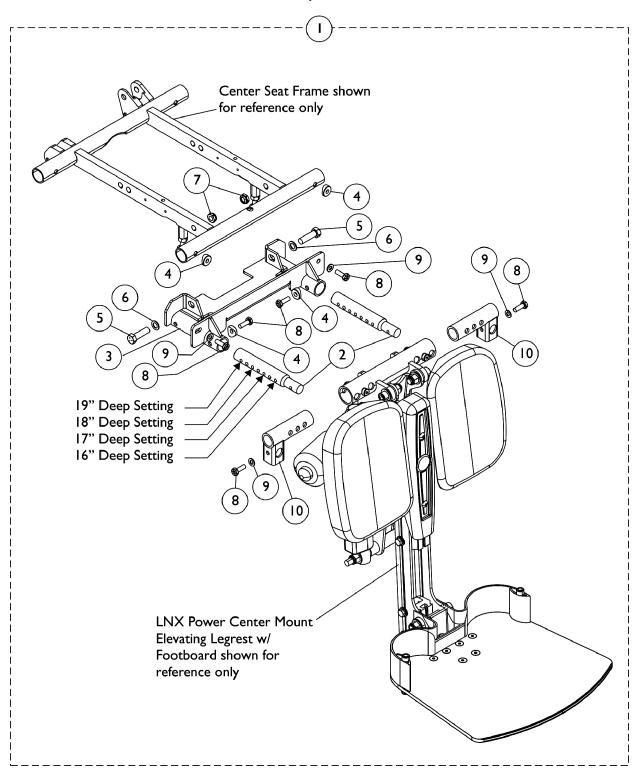

| Item    |            |             |                                                                                        | Quantity Per |          |
|---------|------------|-------------|----------------------------------------------------------------------------------------|--------------|----------|
| Number  | Note       | Part Number | Description                                                                            | Package      | Assembly |
| 1       | Α          | 1168685     | Kit, LNX/LNX-L Power Center Mount Elevating<br>Legrest Mounting Hardware (16" - 19" D) | 1            | 1        |
| 2       |            |             | Bar, Extension, Power Center Mount (16 - 19" D)                                        | 1            | 2        |
| 3       |            |             | Bracket, Rear, Power Center Mount                                                      | 1            | 1        |
| 4       |            |             | Spacer, Coved (1/4 x 11/16 x 1/2")                                                     | 1            | 4        |
| 5       |            |             | NLA - Screw, Hex Head (3/8-16 x 1-1/4")                                                | 1            | 2        |
| 6       |            |             | Washer, Plain (1/4 x 9/16 x 1/16")                                                     | 1            | 2        |
| 7       |            |             | Locknut, Low Profile (3/8-16)                                                          | 1            | 2        |
| 8       |            |             | Screw, Hex Head w/ Patch (1/4-20 x 3/4")                                               | 1            | 6        |
| 9       |            |             | Washer (1/4 x 1/2 x 1/16")                                                             | 1            | 4        |
| 10      |            |             | Bracket, LNX/LNX-L Mounting, Black - Right                                             | 1            | 1        |
| 10      |            |             | Bracket, LNX/LNX-L Mounting, Black - Left                                              | 1            | 1        |
| 1       | Α          | 1168686     | Kit, LNX/LNX-L Power Center Mount Elevating Legrest Mounting Hardware (19" - 20" D)    | 1            | 1        |
| 2       |            |             | Bar, Extension, Power Center Mount (19 - 20" D)                                        | 1            | 2        |
| 3       |            |             | Bracket, Rear, Power Center Mount                                                      | 1            | 1        |
| 4       |            |             | Spacer, Coved (1/4 x 11/16 x 1/2")                                                     | 1            | 4        |
| 5       |            |             | NLA - Screw, Hex Head (3/8-16 x 1-1/4")                                                | 1            | 2        |
| 6       |            |             | Washer, Plain (1/4 x 9/16 x 1/16")                                                     | 1            | 2        |
| 7       |            |             | Locknut, Low Profile (3/8-16)                                                          | 1            | 2        |
| 8       |            |             | Screw, Hex Head w/ Patch (1/4-20 x 3/4")                                               | 1            | 6        |
| 9       |            |             | Washer (1/4 x 1/2 x 1/16")                                                             | 1            | 4        |
| 10      |            |             | Bracket, LNX/LNX-L Mounting, Black - Right                                             | 1            | 1 1      |
| 10      |            |             | Bracket, LNX/LNX-L Mounting, Black - Left                                              | 1            | 1        |
| 1       | А          | 1168687     | Kit, LNX/LNX-L Power Center Mount Elevating Legrest Mounting Hardware (21" - 22" D)    | 1            | 1        |
| 2       |            |             | Bar, Extension, Power Center Mount (21-22" D)                                          | 1            | 2        |
| 3       |            |             | Bracket, Rear, Power Center Mount                                                      | 1            | 1 1      |
| 4       |            |             | Spacer, Coved (1/4 x 11/16 x 1/2")                                                     | 1            | 4        |
| 5       |            |             | NLA - Screw, Hex Head (3/8-16 x 1-1/4")                                                | 1            | 2        |
| 6       |            |             | Washer, Plain (1/4 x 9/16 x 1/16")                                                     | 1            | 2        |
| 7       |            |             | Locknut, Low Profile (3/8-16)                                                          | 1            | 2        |
| 8       |            |             | Screw, Hex Head w/ Patch (1/4-20 x 3/4")                                               | 1            | 6        |
| 9       |            |             | Washer (1/4 x 1/2 x 1/16")                                                             | 1            | 4        |
| 10      |            |             | Bracket, LNX/LNX-L Mounting, Black - Right                                             | 1            | 1        |
| 10      |            |             | Bracket, LNX/LNX-L Mounting, Black - Left                                              | 1            | 1        |
| NOTE: A | - Includes | items 2-10  |                                                                                        | •            |          |