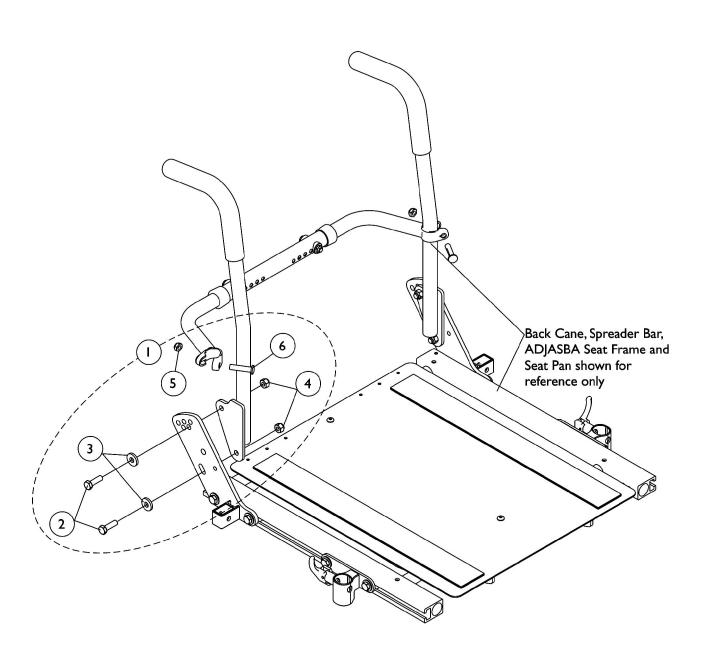

## Back Cane Mounting Hardware For Nylon Upholstery (16" - 22" Wide)

## Back Cane Mounting Hardware For Nylon Upholstery (16" - 22" Wide)

| Item                         |      |             |                                         | Quantity Per |          |
|------------------------------|------|-------------|-----------------------------------------|--------------|----------|
| Number                       | Note | Part Number | Description                             | Package      | Assembly |
| 1                            | Α    | 1133755     | Kit, Back Cane Mounting Hardware (Pair) | 1            | 1        |
| 2                            |      |             | Screw, Hex Head (5/16-18 x 1")          | 1            | 4        |
| 3                            |      |             | Washer, Flat (21/64 x 53/64 x 7/64")    | 1            | 4        |
| 4                            |      |             | Locknut (5/16-18)                       | 1            | 4        |
| 5                            |      |             | Locknut (5/16-24)                       | 1            | 2        |
| 6                            |      |             | Screw w/ Lug (5/16-24 x 1-3/8")         | 1            | 2        |
| NOTE: A - Includes items 2-6 |      |             |                                         |              |          |