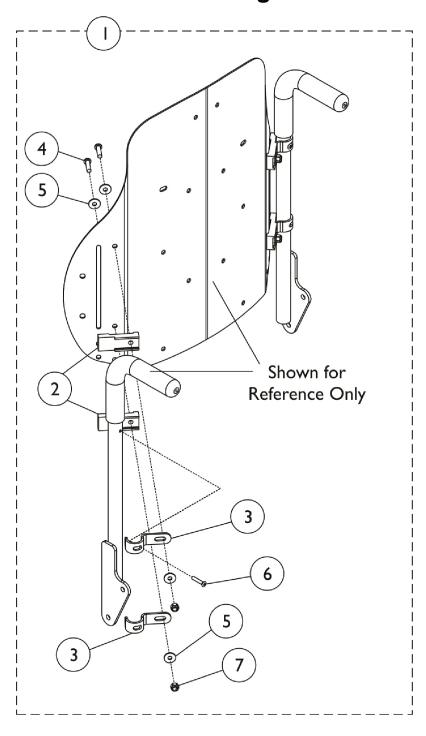

## **Curve Contoura Mounting Back Hardware**

| Item   |      |             |                                                                | Quantity Per |          |
|--------|------|-------------|----------------------------------------------------------------|--------------|----------|
| Number | Note | Part Number | Description                                                    | Package      | Assembly |
| 1      | А    | 1157925     | Kit, Metal Curved and Curve Contoura Back<br>Mounting Hardware | 1            | 1        |
| 2      |      |             | Spacer, Back Pan, Black                                        | 1            | 4        |
| 3      |      |             | Hook, Back Assembly Mounting                                   | 1            | 4        |
| 4      |      |             | Screw, Socket Button Head (1/4-20 x 1")                        | 1            | 4        |
| 5      |      |             | Washer (1/4 x 23/32 x 1/16")                                   | 1            | 8        |
| 6      |      |             | NLA - Screw, Phillips Oval Head (#10-16 x 7/8")                | 1            | 2        |
| 7      |      |             | Locknut (1/4-20)                                               | 1            | 4        |