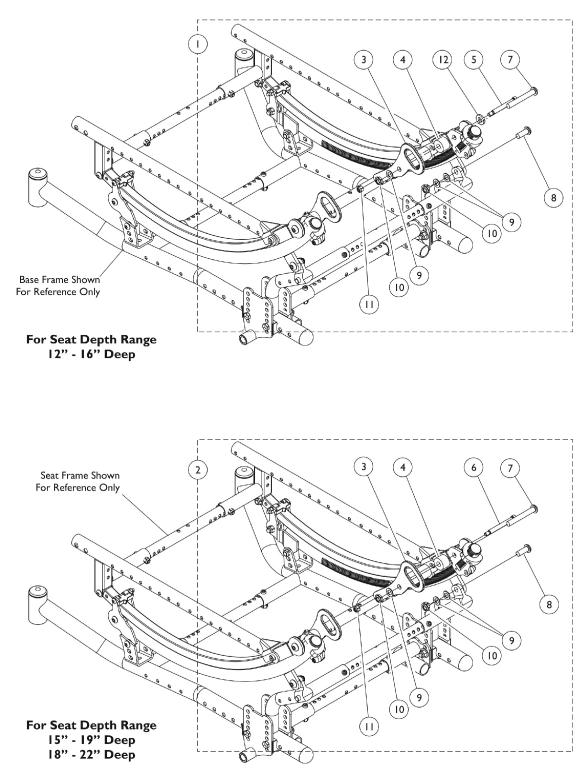

| ltem                                                                                                                                                                                    |      |             |                                                                      | Quantity Per |          |
|-----------------------------------------------------------------------------------------------------------------------------------------------------------------------------------------|------|-------------|----------------------------------------------------------------------|--------------|----------|
| Number                                                                                                                                                                                  | Note | Part Number | Description                                                          | Package      | Assembly |
| 1                                                                                                                                                                                       | A    | 1166089     | Kit, Transport Brackets and Mounting Hardware,<br>Rear (12" - 16" D) | 1            | 1        |
| 3                                                                                                                                                                                       |      |             | Bracket, Tie - Down, Transport - Rear                                | 1            | 2        |
| 4                                                                                                                                                                                       |      |             | Spacer, Nylon (3/8 x 1 x 5/8")                                       | 1            | 2        |
| 5                                                                                                                                                                                       |      |             | NLA - Screw, Shoulder Hex Socket Head (5/16" x 2-1/4", 1/4-20)       | 1            | 2        |
| 7                                                                                                                                                                                       |      |             | Screw, Button Head, Socket (3/8-16 x 2-3/4")                         | 1            | 2        |
| 8                                                                                                                                                                                       |      |             | Screw, Socket Button Head (3/8-16 x 1")                              | 1            | 2        |
| 9                                                                                                                                                                                       |      |             | Washer (25/64 x 11/16 x 1/32")                                       | 1            | 6        |
| 10                                                                                                                                                                                      |      |             | Locknut (3/8-16)                                                     | 1            | 4        |
| 11                                                                                                                                                                                      |      |             | Locknut (1/4-20)                                                     | 1            | 2        |
| 12                                                                                                                                                                                      |      |             | Washer (25/64 x 13/16 x 1/8")                                        | 1            | 2        |
|                                                                                                                                                                                         |      |             | Instruction Sheet, Transport Brackets, Retrofit                      | 1            | 1        |
| 2                                                                                                                                                                                       | В    | 1166088     | Kit, Transport Brackets and Mounting Hardware,<br>Rear (15" - 22" D) | 1            | 1        |
| 3                                                                                                                                                                                       |      |             | Bracket, Tie - Down, Transport - Rear                                | 1            | 2        |
| 4                                                                                                                                                                                       |      |             | Spacer, Nylon (3/8 x 1 x 5/8")                                       | 1            | 2        |
| 6                                                                                                                                                                                       |      |             | Screw, Shoulder Hex Socket Head (5/16" x 2-1/2", 1/4-20)             | 1            | 2        |
| 7                                                                                                                                                                                       |      |             | Screw, Button Head, Socket (3/8-16 x 2-3/4")                         | 1            | 2        |
| 8                                                                                                                                                                                       |      |             | Screw, Socket Button Head (3/8-16 x 1")                              | 1            | 2        |
| 9                                                                                                                                                                                       |      |             | Washer (25/64 x 11/16 x 1/32")                                       | 1            | 6        |
| 10                                                                                                                                                                                      |      |             | Locknut (3/8-16)                                                     | 1            | 4        |
| 11                                                                                                                                                                                      |      |             | Locknut (1/4-20)                                                     | 1            | 2        |
|                                                                                                                                                                                         |      |             | Instruction Sheet, Transport Brackets, Retrofit                      | 1            | 1        |
| NOTE: A - Includes items 3 thru 5, 7 thru 12 and Instruction Sheet not shown in illustration.   B - Includes items 3, 4, and 6 thru 11 and Instruction Sheet not shown in illustration. |      |             |                                                                      |              |          |