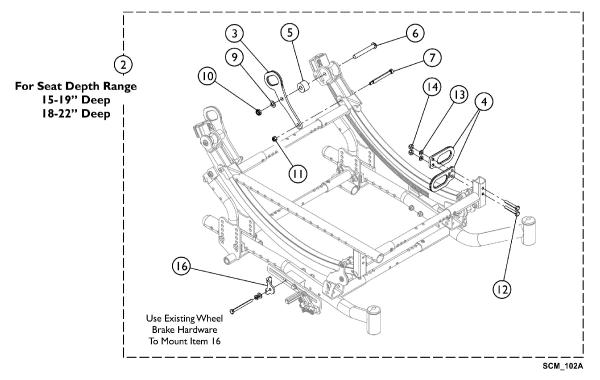

## Transport Brackets and Hardware - Front/Rear (TRBKTS) Option

(First Time Field Installation Kits)

| Item   |      |             |                                                                          | Quantity Per |          |
|--------|------|-------------|--------------------------------------------------------------------------|--------------|----------|
| Number | Note | Part Number | Description                                                              | Package      | Assembly |
| 1      | Α    | 1167663     | Kit, Transport Brackets and Mounting Hardware - Front/Rear (12" - 16" D) | 1            | 1        |
| 3      |      |             | Bracket, Tie - Down, Transport - Rear                                    | 1            | 2        |
| 4      |      |             | Bracket, Tie - Down, Transport - Front                                   | 1            | 2        |
| 5      |      |             | Spacer, Nylon (3/8 x 1 x 5/8")                                           | 1            | 2        |
| 6      |      |             | Screw, Button Head, Socket (3/8-16 x 2-3/4")                             | 1            | 2        |
| 7      |      |             | NLA - Screw, Shoulder Hex Socket Head (5/16" x 2-1/4", 1/4-20)           | 1            | 2        |
| 9      |      |             | Washer (25/64 x 11/16 x 1/32")                                           | 1            | 2        |
| 10     |      |             | Locknut (3/8-16)                                                         | 1            | 2        |
| 11     |      |             | Locknut (1/4-20)                                                         | 1            | 2        |
| 12     |      |             | Screw, Hex Head (1/4-28 x 1-5/8")                                        | 1            | 4        |
| 13     |      |             | NLA - Washer, Steel (1/4 x 1/2 x 3/64")                                  | 1            | 4        |
| 14     |      |             | Locknut (1/4-28)                                                         | 1            | 4        |
| 15     |      |             | Washer (25/64 x 13/16 x 1/8")                                            | 1            | 2        |
| 16     |      |             | Bracket, Reinforcing, Wheel Lock                                         | 1            | 2        |
|        |      |             | Instruction Sheet, Transport Bracket Installation                        | 1            | 1 1      |
| 2      | В    | 1167664     | Kit, Transport Bracket and Mounting Hardware - Front/Rear (15 - 22" D)   | 1            | 1        |
| 3      |      |             | Bracket, Tie - Down, Transport - Rear                                    | 1            | 2        |
| 4      |      |             | Bracket, Tie - Down, Transport - Front                                   | 1            | 2        |
| 5      |      |             | Spacer, Nylon (3/8 x 1 x 5/8")                                           | 1            | 2        |
| 6      |      |             | Screw, Button Head, Socket (3/8-16 x 2-3/4")                             | 1            | 2        |
| 7      |      |             | Screw, Shoulder Hex Socket Head (5/16" x 2-1/2", 1/4-20)                 | 1            | 2        |
| 9      |      |             | Washer (25/64 x 11/16 x 1/32")                                           | 1            | 2        |
| 10     |      |             | Locknut (3/8-16)                                                         | 1            | 2        |
| 11     |      |             | Locknut (1/4-20)                                                         | 1            | 2        |
| 12     |      |             | Screw, Hex Head (1/4-28 x 1-5/8")                                        | 1            | 4        |
| 13     |      |             | NLA - Washer, Steel (1/4 x 1/2 x 3/64")                                  | 1            | 4        |
| 14     |      |             | Locknut (1/4-28)                                                         | 1            | 4        |
| 16     |      |             | Bracket, Reinforcing, Wheel Lock                                         | 1            | 2        |
|        |      |             | Instruction Sheet, Transport Bracket Installation                        | 1            | 1 1      |

NOTE: A - Includes items 3 - 7, and 9 - 16. Also includes Instruction Sheet for which replacements can also be downloaded from the Invacare website.

B - Includes items 3 - 7, 9 - 14, and Item 16. Also includes Instruction Sheet for which replacements can also be downloaded from the Invacare website.