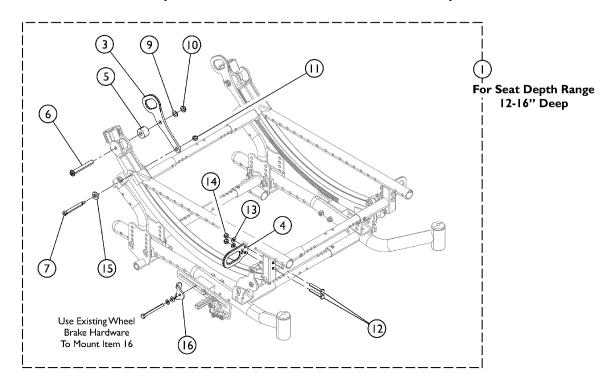

## Transport Brackets and Hardware - Front/Rear (TRBKTS) Option

(First Time Field Installation Kits)

| Item   |      |             |                                                                          | Quantity Per |          |
|--------|------|-------------|--------------------------------------------------------------------------|--------------|----------|
| Number | Note | Part Number | Description                                                              | Package      | Assembly |
| 1      | Α    | 1167663     | Kit, Transport Brackets and Mounting Hardware - Front/Rear (12" - 16" D) | 1            | 1        |
| 3      |      |             | Bracket, Tie - Down, Transport - Rear                                    | 1            | 2        |
| 4      |      |             | Bracket, Tie - Down, Transport - Front                                   | 1            | 2        |
| 5      |      |             | Spacer, Nylon (3/8 x 1 x 5/8")                                           | 1            | 2        |
| 6      |      |             | Screw, Button Head, Socket (3/8-16 x 2-3/4")                             | 1            | 2        |
| 7      |      |             | NLA - Screw, Shoulder Hex Socket Head (5/16" x 2-1/4", 1/4-20)           | 1            | 2        |
| 9      |      |             | Washer (25/64 x 11/16 x 1/32")                                           | 1            | 2        |
| 10     |      |             | Locknut (3/8-16)                                                         | 1            | 2        |
| 11     |      |             | Locknut (1/4-20)                                                         | 1            | 2        |
| 12     |      |             | Screw, Hex Head (1/4-28 x 1-5/8")                                        | 1            | 4        |
| 13     |      |             | NLA - Washer, Steel (1/4 x 1/2 x 3/64")                                  | 1            | 4        |
| 14     |      |             | Locknut (1/4-28)                                                         | 1            | 4        |
| 15     |      |             | Washer (25/64 x 13/16 x 1/8")                                            | 1            | 2        |
| 16     |      |             | Bracket, Reinforcing, Wheel Lock                                         | 1            | 2        |
|        |      |             | Instruction Sheet, Transport Bracket Installation                        | 1            | 1 1      |
| 2      | В    | 1167664     | Kit, Transport Bracket and Mounting Hardware - Front/Rear (15 - 22" D)   | 1            | 1        |
| 3      |      |             | Bracket, Tie - Down, Transport - Rear                                    | 1            | 2        |
| 4      |      |             | Bracket, Tie - Down, Transport - Front                                   | 1            | 2        |
| 5      |      |             | Spacer, Nylon (3/8 x 1 x 5/8")                                           | 1            | 2        |
| 6      |      |             | Screw, Button Head, Socket (3/8-16 x 2-3/4")                             | 1            | 2        |
| 7      |      |             | Screw, Shoulder Hex Socket Head (5/16" x 2-1/2", 1/4-20)                 | 1            | 2        |
| 9      |      |             | Washer (25/64 x 11/16 x 1/32")                                           | 1            | 2        |
| 10     |      |             | Locknut (3/8-16)                                                         | 1            | 2        |
| 11     |      |             | Locknut (1/4-20)                                                         | 1            | 2        |
| 12     |      |             | Screw, Hex Head (1/4-28 x 1-5/8")                                        | 1            | 4        |
| 13     |      |             | NLA - Washer, Steel (1/4 x 1/2 x 3/64")                                  | 1            | 4        |
| 14     |      |             | Locknut (1/4-28)                                                         | 1            | 4        |
| 16     |      |             | Bracket, Reinforcing, Wheel Lock                                         | 1            | 2        |
|        |      |             | Instruction Sheet, Transport Bracket Installation                        | 1            | 1 1      |

NOTE: A - Includes items 3 - 7, and 9 - 16. Also includes Instruction Sheet for which replacements can also be downloaded from the Invacare website.

B - Includes items 3 - 7, 9 - 14, and Item 16. Also includes Instruction Sheet for which replacements can also be downloaded from the Invacare website.