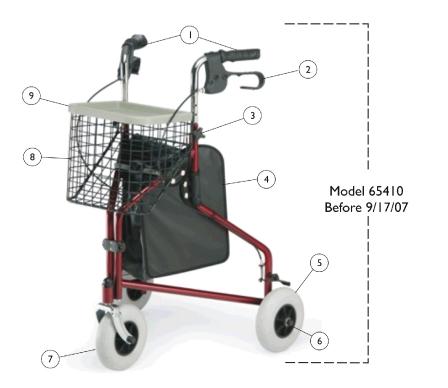

## Rollator (Three Wheeled) Model 65510 & P429/2 (Current) Model 65410 (Before 9/17/07)

| ltem<br>Number        | Note                                                                                                                   | Part Number                                                                                                                                                  | Description                                                                                                                                 | Quantity Per |          |
|-----------------------|------------------------------------------------------------------------------------------------------------------------|--------------------------------------------------------------------------------------------------------------------------------------------------------------|---------------------------------------------------------------------------------------------------------------------------------------------|--------------|----------|
|                       |                                                                                                                        |                                                                                                                                                              |                                                                                                                                             | Package      | Assembly |
| 1                     |                                                                                                                        | 1142628                                                                                                                                                      | Grip, Hand (Pair)                                                                                                                           | 2            | 1        |
| 2                     | G                                                                                                                      | 1165507                                                                                                                                                      | Brake Assembly w/ Handle and Grip - Right                                                                                                   | 1            | 1        |
| 2                     | G                                                                                                                      | 1165508                                                                                                                                                      | Brake Assembly w/ Handle and Grip - Left                                                                                                    | 1            | 1        |
| 3                     | A,E                                                                                                                    | 1144499-NLA                                                                                                                                                  | NLA - Knob, Adjustable (Pair)                                                                                                               | 2            | 1        |
| 3                     | D,F                                                                                                                    | 1142618                                                                                                                                                      | Lever, Hand (Pair)                                                                                                                          | 2            | 1        |
| 4                     |                                                                                                                        | 1144504                                                                                                                                                      | Bag, Tote                                                                                                                                   | 1            | 1        |
| 5                     | B,E                                                                                                                    | 1144500                                                                                                                                                      | Wheel, Rear                                                                                                                                 | 1            | 1        |
| 5                     | B,F                                                                                                                    | 1452451                                                                                                                                                      | Kit, Rear Wheel w/ Hardware                                                                                                                 | 1            | 1        |
| 6                     |                                                                                                                        | 1144505-NLA                                                                                                                                                  | NLA - Package, Cap, Plastic, Black                                                                                                          | 10           | 1        |
| 7                     | C,E                                                                                                                    | 1144501-NLA                                                                                                                                                  | NLA - Wheel, Front w/ Hardware                                                                                                              | 1            | 1        |
| 7                     | C,F                                                                                                                    | 1515541                                                                                                                                                      | Wheel, Front w/ Hardware                                                                                                                    | 1            | 1        |
| 8                     |                                                                                                                        | 1144503                                                                                                                                                      | Basket                                                                                                                                      | 1            | 1        |
| 9                     |                                                                                                                        | 1144502                                                                                                                                                      | Tray                                                                                                                                        | 1            | 1        |
| B<br>C<br>D<br>E<br>F | <ul> <li>Kit inclue</li> <li>Kit inclue</li> <li>For mod</li> <li>For mod</li> <li>For mod</li> <li>Item #2</li> </ul> | des (1) Wheel with Fo<br>lels built after 9/16/200<br>els built before 9/17/20<br>els built after 9/16/200<br>part numbers 116550<br>odels had holes to rece | nent Hardware and Cap for Bolt.<br>k, Attachment Hardware and Cap for Bolt.<br>17. Kit includes (2) Levers and (2) of all Hardware.<br>207. |              |          |