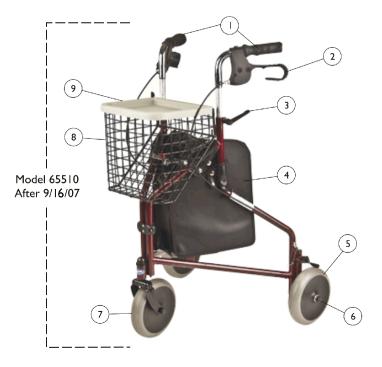

## Rollator (Three Wheeled) Model 65510 & P429/2 (Current) Model 65410 (Before 9/17/07)

| ltem<br>Number        | Note                                                                                                                   | Part Number                                                                                                                                                  | Description                                                                                                                                 | Quantity Per |          |
|-----------------------|------------------------------------------------------------------------------------------------------------------------|--------------------------------------------------------------------------------------------------------------------------------------------------------------|---------------------------------------------------------------------------------------------------------------------------------------------|--------------|----------|
|                       |                                                                                                                        |                                                                                                                                                              |                                                                                                                                             | Package      | Assembly |
| 1                     |                                                                                                                        | 1142628                                                                                                                                                      | Grip, Hand (Pair)                                                                                                                           | 2            | 1        |
| 2                     | G                                                                                                                      | 1165507                                                                                                                                                      | Brake Assembly w/ Handle and Grip - Right                                                                                                   | 1            | 1        |
| 2                     | G                                                                                                                      | 1165508                                                                                                                                                      | Brake Assembly w/ Handle and Grip - Left                                                                                                    | 1            | 1        |
| 3                     | A,E                                                                                                                    | 1144499-NLA                                                                                                                                                  | NLA - Knob, Adjustable (Pair)                                                                                                               | 2            | 1        |
| 3                     | D,F                                                                                                                    | 1142618                                                                                                                                                      | Lever, Hand (Pair)                                                                                                                          | 2            | 1        |
| 4                     |                                                                                                                        | 1144504                                                                                                                                                      | Bag, Tote                                                                                                                                   | 1            | 1        |
| 5                     | B,E                                                                                                                    | 1144500                                                                                                                                                      | Wheel, Rear                                                                                                                                 | 1            | 1        |
| 5                     | B,F                                                                                                                    | 1452451                                                                                                                                                      | Kit, Rear Wheel w/ Hardware                                                                                                                 | 1            | 1        |
| 6                     |                                                                                                                        | 1144505-NLA                                                                                                                                                  | NLA - Package, Cap, Plastic, Black                                                                                                          | 10           | 1        |
| 7                     | C,E                                                                                                                    | 1144501-NLA                                                                                                                                                  | NLA - Wheel, Front w/ Hardware                                                                                                              | 1            | 1        |
| 7                     | C,F                                                                                                                    | 1515541                                                                                                                                                      | Wheel, Front w/ Hardware                                                                                                                    | 1            | 1        |
| 8                     |                                                                                                                        | 1144503                                                                                                                                                      | Basket                                                                                                                                      | 1            | 1        |
| 9                     |                                                                                                                        | 1144502                                                                                                                                                      | Tray                                                                                                                                        | 1            | 1        |
| B<br>C<br>D<br>E<br>F | <ul> <li>Kit inclue</li> <li>Kit inclue</li> <li>For mod</li> <li>For mod</li> <li>For mod</li> <li>Item #2</li> </ul> | des (1) Wheel with Fo<br>lels built after 9/16/200<br>els built before 9/17/20<br>els built after 9/16/200<br>part numbers 116550<br>odels had holes to rece | nent Hardware and Cap for Bolt.<br>k, Attachment Hardware and Cap for Bolt.<br>17. Kit includes (2) Levers and (2) of all Hardware.<br>207. |              |          |