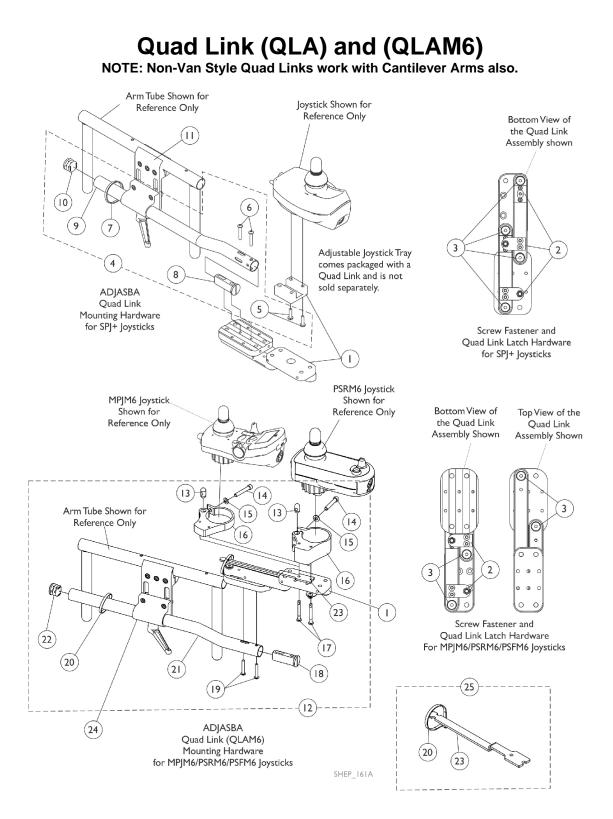

## Quad Link (QLA) and (QLAM6) NOTE: Non-Van Style Quad Links work with Cantilever Arms also.

| ltem<br>Number | Note | Part Number | Description                                                                  | Quantity Per |          |
|----------------|------|-------------|------------------------------------------------------------------------------|--------------|----------|
|                |      |             |                                                                              | Package      | Assembly |
| 1              | D,O  | 1140896     | Quad Link w/ Adjustable Joystick Tray (QLA) and<br>Instruction Sheet - Right | 1            | 1        |
| 1              | D,O  | 1140897     | Quad Link w/ Adjustable Joystick Tray (QLA) and Instruction Sheet - Left     | 1            | 1        |
| 1              | E,O  | 1145397     | Quad Link (QLM6/QLAM6) - Right                                               | 1            | 1        |
| 1              | E,O  | 1145398     | Quad Link (QLM6/QLAM6) - Left                                                | 1            | 1        |
|                | G    | 1134844     | Instruction Sheet, Quad Link                                                 | 1            | 1        |
| 2              | A    | 1140425     | Kit, Quad Link Latch Hardware                                                | 1            | 1        |
| 3              | В    | 1140424-NLA | NLA - Kit, Quad Link Screw Fastener Hardware                                 | 1            | 1        |
| 4              | С    | 1139416     | Kit, ASBA/ADJASBA Quad Link Mounting Hardware                                | 1            | 1        |
| 5              |      |             | Screw, Phillips Pan Head w/ Patch (#10-32 x 3/4")                            | 1            | 2        |
| 6              |      |             | Screw, Phillips Pan Head (#10-32 x 1-1/8")                                   | 1            | 2        |
| 7              |      |             | Tie Wrap (11-1/2" L)                                                         | 1            | 1        |
| 8              |      |             | Spacer, Joystick Tube, Black                                                 | 1            | 1        |
| 9              |      |             | Tube, Joystick Offset (1/2")                                                 | 1            | 1        |
| 10             |      |             | Plug Button, Black (7/8")                                                    | 1            | 1        |
| 5              |      | 1105414     | Screw, Phillips Pan Head w/ Patch (#10-32 x 3/4")                            | 1            | 2        |
| 11             |      | 1139422     | Clamp, Height Adjustable Joystick Tube (ARM250)                              | 1            | 1        |
| 12             | K    | 1154076     | Kit, Quad Link Mounting Hardware - MPJM6<br>Joysticks                        | 1            | 1        |
| 21             |      |             | Tube, Joystick Offset (1/2")                                                 | 1            | 1        |
| 22             |      |             | Plug Button, Black (7/8")                                                    | 1            | 1        |
| 20             |      |             | Tie Wrap (11-1/2" L)                                                         | 1            | 2        |
| 19             |      |             | Screw, Phillips Pan Head (#10-32 x 1-1/8")                                   | 1            | 2        |
| 17             |      |             | Screw, Phillips Pan Head w/Patch (#10-32 x 7/8")                             | 1            | 2        |
| 15             |      |             | Washer (1/4 x 1/2 x 1/16")                                                   | 1            | 1        |
| 14             |      |             | NLA - Screw, Socket Head (1/4-28 x 1-1/2")                                   | 1            | 1        |
| 16             |      |             | Clamp, Joystick, Quad Link, MPJM6 (5/8" Thick Material)                      | 1            | 1        |
| 13             |      |             | Pin, Threaded (3/8" x 3/4")                                                  | 1            | 1        |
| 18             |      |             | Spacer, Joystick Tube, Black                                                 | 1            | 1        |
| 23             |      |             | Bracket, Securement, MK6i                                                    | 1            | 1        |
| 12             | F,F1 | 1152027     | Kit, Quad Link Mounting Hardware -<br>PSRM6/PSFM6 Joysticks                  | 1            | 1        |
| 13             |      |             | Pin, Threaded (3/8" x 3/4")                                                  | 1            | 1        |
| 14             |      |             | NLA - Screw, Socket Head (1/4-28 x 1-1/2")                                   | 1            | 1        |
| 15             |      |             | Washer (1/4 x 1/2 x 1/16")                                                   | 1            | 1        |
| 16             |      |             | Clamp, Joystick, Quad Link, PSRM6/PSFM6 (1-1/4" Thick Material)              | 1            | 1        |
| 17             |      |             | Screw, Phillips Pan Head w/ Patch (#10-32 x 1-5/8")                          | 1            | 2        |
| 18             |      |             | Spacer, Joystick Tube, Black                                                 | 1            | 1        |
| 19             |      |             | Screw, Phillips Pan Head (#10-32 x 1-1/8")                                   | 1            | 2        |
| 20             |      |             | Tie Wrap (11-1/2" L)                                                         | 1            | 2        |
| 21             |      |             | Tube, Joystick Offset (1/2")                                                 | 1            | 1        |
| 22             |      |             | Plug Button, Black (7/8")                                                    | 1            | 1        |
| 16             | K    | 1153820     | Clamp, Joystick, Quad Link, MPJM6 (5/8" Thick Material)                      | 1            | 1        |

## Quad Link (QLA) and (QLAM6) NOTE: Non-Van Style Quad Links work with Cantilever Arms also.

| ltem                                                                                                                                                                         | Part Number                                                                                                                                                                                                                                                                                                                                             |                                                                    | Quant                                                                                | ity Per                          |
|------------------------------------------------------------------------------------------------------------------------------------------------------------------------------|---------------------------------------------------------------------------------------------------------------------------------------------------------------------------------------------------------------------------------------------------------------------------------------------------------------------------------------------------------|--------------------------------------------------------------------|--------------------------------------------------------------------------------------|----------------------------------|
| Number Note                                                                                                                                                                  |                                                                                                                                                                                                                                                                                                                                                         | Description                                                        | Package                                                                              | Assembly                         |
| 16 H                                                                                                                                                                         | 1152026                                                                                                                                                                                                                                                                                                                                                 | Clamp, Joystick, Quad Link, PSRM6/PSFM6 (1-1/4"<br>Thick Material) | 1                                                                                    | 1                                |
| 17 I                                                                                                                                                                         | 1139677                                                                                                                                                                                                                                                                                                                                                 | Screw, Phillips Pan Head (#10-32 x 1")                             | 1                                                                                    | 2                                |
| 17 J                                                                                                                                                                         | 1025723                                                                                                                                                                                                                                                                                                                                                 | Screw, Phillips Pan Head w/ Patch (#10-32 x 1-5/8")                | 1                                                                                    | 2                                |
| 17 L                                                                                                                                                                         | 1029157                                                                                                                                                                                                                                                                                                                                                 | Screw, Phillips Pan Head w/Patch (#10-32 x 7/8")                   | 1                                                                                    | 2                                |
| 20                                                                                                                                                                           | 98007X005                                                                                                                                                                                                                                                                                                                                               | Tie Wrap (11-1/2" L)                                               | 1                                                                                    | 2                                |
| 23 M                                                                                                                                                                         | 1148438                                                                                                                                                                                                                                                                                                                                                 | Bracket, Securement, MK6i                                          | 1                                                                                    | 1                                |
| 24                                                                                                                                                                           | 1139422                                                                                                                                                                                                                                                                                                                                                 | Clamp, Height Adjustable Joystick Tube (ARM250)                    | 1                                                                                    | 1                                |
| 25                                                                                                                                                                           | 1167962                                                                                                                                                                                                                                                                                                                                                 | Kit, Quad Link Cable Securement Bracket                            | 1                                                                                    | 1                                |
| 20                                                                                                                                                                           |                                                                                                                                                                                                                                                                                                                                                         | Tie Wrap (11-1/2" L)                                               | 1                                                                                    | 2                                |
| 23                                                                                                                                                                           |                                                                                                                                                                                                                                                                                                                                                         | Bracket, Securement, MK6i                                          | 1                                                                                    | 1                                |
|                                                                                                                                                                              |                                                                                                                                                                                                                                                                                                                                                         | Instruction Sheet, Quad Link                                       | 1                                                                                    | 1                                |
| 3/8"), 2<br>C - Include<br>D - For use<br>F - Include<br>PSFM6<br>F1 - But as<br>PSRM6<br>G - Not Sh<br>H - As of 3<br>Joysticl<br>I - Before<br>J - After 10<br>K - As of 3 | ea. Socket Head Set S<br>es items 5-10.<br>e with SPJ+ Joysticks.<br>e with MPJM6/PSRM6/f<br>is items 13-22. Joystick<br>g/PSRM6 Joystick mode<br>s of 3/13/08 the 1-1/4" th<br>g/PSFM6 only. See item<br>fown<br>/13/08 the 1-1/4" thick<br>ks . See item 16 pt# 111<br>10/31/07. Used with Joys<br>/13/08 a new Quad Link<br>er uses the 1-1/4" thick | Clamp was revised from 5/8" to 1-1/4" material 10/31/07 to accomm  | odate the MP.<br>I exclusively for<br>used for MPJ<br>JM6 Joysticks.<br>r MPJM6 Joys | IM6 and<br>or<br>M6<br>ticks and |