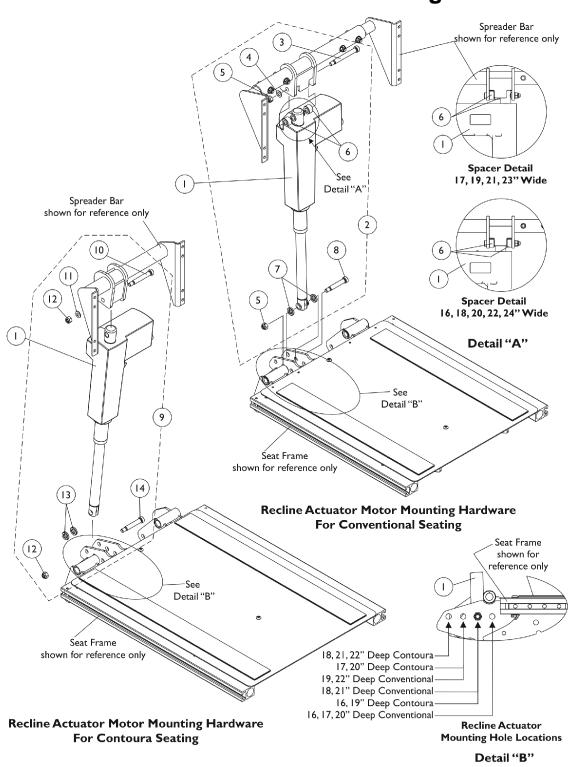

## **Recline Actuator Motor and Mounting Hardware**

## **Recline Actuator Motor and Mounting Hardware**

|        |      |             | <u> </u>                                                            |              |          |  |
|--------|------|-------------|---------------------------------------------------------------------|--------------|----------|--|
| Item   |      |             |                                                                     | Quantity Per |          |  |
| Number | Note | Part Number | Description                                                         | Package      | Assembly |  |
| 1      | D    | 1125635-NLA | NLA - Motor, Recline Actuator - MK5                                 | 1            | 1        |  |
| 1      | С    | 1146350-NLA | NLA - Motor, Recline Actuator - MK6i                                | 1            | 1        |  |
| 2      | Α    | 1125752-NLA | NLA - Kit, Recline Actuator Motor Mounting<br>Hardware Conventional | 1            | 1        |  |
| 3      |      |             | NLA - Screw, Shoulder Hex Socket Head (3/8 x 2-3/4", 5/16-18)       | 1            | 1        |  |
| 4      |      |             | Washer, Flat (5/16 x 5/8 x 1/16")                                   | 1            | 1        |  |
| 5      |      |             | Locknut (5/16-18)                                                   | 1            | 2        |  |
| 6      |      |             | Spacer (3/8 x 1 x 1/2")                                             | 1            | 2        |  |
| 7      |      |             | NLA - Bushing, Actuator Motor (3/8 x 3/4 x 5/32")                   | 1            | 2        |  |
| 8      |      |             | Screw, Shoulder Hex Socket Head (3/8 x 1-3/4", 5/16-18)             | 1            | 1        |  |
| 9      | В    | 1125753-NLA | NLA - Kit, Recline Actuator Motor Mounting<br>Hardware Contoura     | 1            | 1        |  |
| 10     |      |             | Screw, Shoulder Hex Socket (3/8 x 2", 5/16-18)                      | 1            | 1        |  |
| 11     |      |             | Washer, Flat (5/16 x 5/8 x 1/16")                                   | 1            | 1        |  |
| 12     |      |             | Locknut (5/16-18)                                                   | 1            | 2        |  |
| 13     |      |             | NLA - Bushing, Actuator Motor (3/8 x 3/4 x 5/32")                   | 1            | 2        |  |
| 14     |      |             | Screw, Shoulder Hex Socket Head (3/8 x 1-3/4", 5/16-18)             | 1            | 1        |  |

NOTE: A - Includes items 3-8

B - Includes items 10-14

C - Used with MK6i Electronics only. Includes the Actuator Motor and Bushings. NOTE: Part # 1136915 referenced on the motor is not available, refer to part # 1146350.

D - Includes the Actuator Motor and Bushings. NOTE: Part # 1122257 referenced on the motor is not available, refer to part # 1125635.