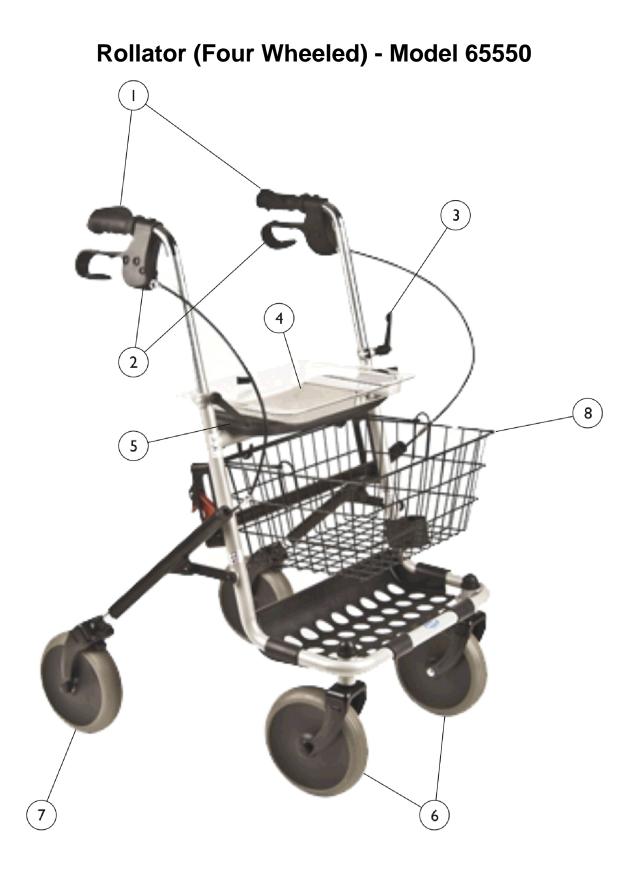

## Rollator (Four Wheeled) - Model 65550

| ltem                                                                                                                                                                                                                                   |      |             |                                                   | Quantity Per |          |
|----------------------------------------------------------------------------------------------------------------------------------------------------------------------------------------------------------------------------------------|------|-------------|---------------------------------------------------|--------------|----------|
| Number                                                                                                                                                                                                                                 | Note | Part Number | Description                                       | Package      | Assembly |
| 1                                                                                                                                                                                                                                      |      | 1142615     | Hand Grip (Pair)                                  | 2            | 1        |
| 2                                                                                                                                                                                                                                      | А    | 1165497     | Brake Assembly w/ Handle and Grip - Right (65550) | 1            | 1        |
| 2                                                                                                                                                                                                                                      | А    | 1165498     | Brake Assembly w/ Handle and Grip - Left (65550)  | 1            | 1        |
| 3                                                                                                                                                                                                                                      | D    | 1142618     | Lever, Hand (Pair)                                | 2            | 1        |
| 4                                                                                                                                                                                                                                      |      | 1142623-NLA | NLA - Tray                                        | 1            | 1        |
| 5                                                                                                                                                                                                                                      | Е    | 1452452-NLA | NLA - Kit, Assembly, Seat w/ Hardware             | 1            | 1        |
| 6                                                                                                                                                                                                                                      | В    | 1452450-NLA | NLA - Kit, Front Wheel w/ Fork and Hardware       | 1            | 2        |
| 7                                                                                                                                                                                                                                      | С    | 1452451     | Kit, Rear Wheel w/ Hardware                       | 1            | 2        |
| 8                                                                                                                                                                                                                                      |      | 1142627-NLA | NLA - Basket                                      | 1            | 1        |
| NOTE: A - Includes Grip, Handle, Brake Handle, and Complete Brake Assembly.<br>B - Includes Wheel, Fork, and Hardware.<br>C - Includes Wheel and Hardware.<br>D - Includes (2) Levers and Hardware.<br>E - Includes Seat and Hardware. |      |             |                                                   |              |          |