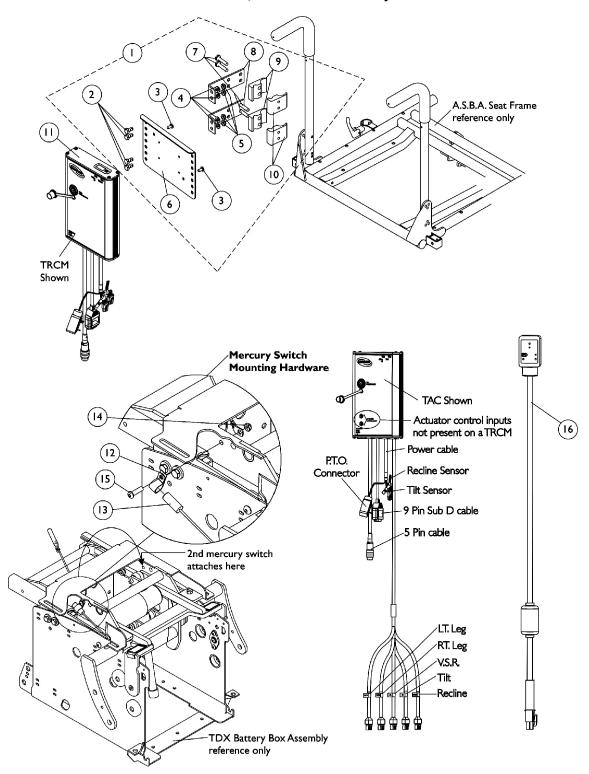

## MK5 TAC and MK5 TRCM with Mounting Hardware After 2/27/06

As of 7/1/2009, switches are mercury free.

## MK5 TAC and MK5 TRCM with Mounting Hardware After 2/27/06

| ltem<br>Number | Note                               | Part Number  | Description                                                                                 | Quantity Per |          |
|----------------|------------------------------------|--------------|---------------------------------------------------------------------------------------------|--------------|----------|
|                |                                    |              |                                                                                             | Package      | Assembly |
| 1              | А                                  | 1142600-NLA  | NLA - Kit, MK5 TAC/TRECM Mounting Hardware                                                  | 1            | 1        |
| 2              |                                    |              | Screw, Hex Head w/ Patch (1/4-20 x 1/2")                                                    | 1            | 4        |
| 3              |                                    |              | NLA - Screw, Phillips Pan Head w/ Patch (#10-32 x 3/8")                                     | 1            | 2        |
| 4              |                                    |              | Washer (1/4 x 1/2 x 1/16")                                                                  | 1            | 4        |
| 5              |                                    |              | Locknut (1/4-20)                                                                            | 1            | 4        |
| 6              |                                    |              | NLA - Bracket, Controller Mounting, Black                                                   | 1            | 1        |
| 7              |                                    |              | NLA - Screw, Hex Head (1/4-20 x 1-1/8")                                                     | 1            | 4        |
| 8              |                                    |              | NLA - Bracket, Standoff, Black                                                              | 1            | 2        |
| 9              |                                    |              | Half Clamp, Non-Threaded Holes                                                              | 1            | 2        |
| 10             |                                    |              | NLA - Half Clamp, Threaded Holes                                                            | 1            | 2        |
| 11             |                                    | 1118728-NLA  | NLA - Controller, MK5 TAC                                                                   | 1            | 1        |
| 11             | B,D                                | 1118729-NLA  | NLA - Controller, MK5 TRCM                                                                  | 1            | 1        |
| 11             | В                                  | 1118729E-NLA | NLA - Reconditioned - Controller, MK5 TRCM                                                  | 1            | 1        |
| 12             |                                    | 0062800-NLA  | NLA - Bracket, Cable/Wire Mounting, Black                                                   | 1            | 2        |
| 13             |                                    | 1080634-NLA  | NLA - Harness, Drive Lockout Mercury Free Ball<br>Switch                                    | 1            | 2        |
| 14             |                                    | 1025195      | Locknut (1/4-20)                                                                            | 1            | 1        |
| 15             |                                    | 1028410-NLA  | NLA - Screw, Socket Button Head (1/4-20 x 7/8")                                             | 1            | 1        |
| 16             |                                    | 1119418      | Cable, Auxiliary Power                                                                      | 1            | 1        |
|                | С                                  | 1095503-NLA  | NLA - Package, Tie Wrap (5-5/8" L)                                                          | 10           | 1        |
|                | С                                  | 1095502-NLA  | NLA - Package, Tie Wrap (11-1/2" L)                                                         | 10           | 1        |
| B<br>C<br>D    | - MK5 TR<br>- Not Sho<br>- 1118729 | own          | PW Power Articulating Legrest are ordered<br>e. Order part number 1118729E as a replacement |              |          |

As of 7/1/2009, switches are mercury free.