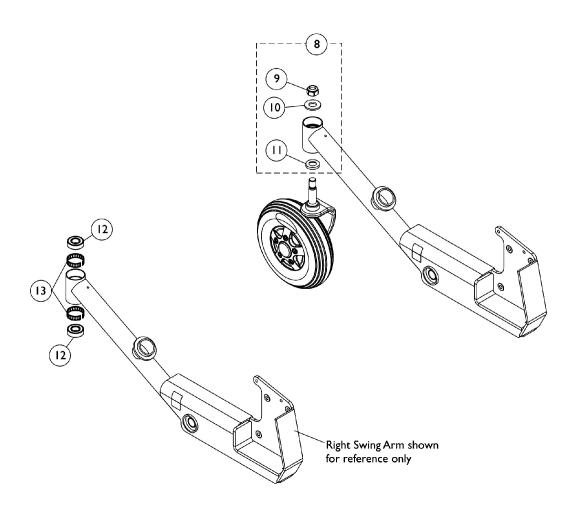

## **Caster and Forks - Rear**

NOTE: Rear Fork and Stem Caster Head Tube Cap is not used for the FDX model. The Swing Arm Shroud covers over the Fork and Stem Caster Head Tube instead.

## **Caster and Forks - Rear**

NOTE: Rear Fork and Stem Caster Head Tube Cap is not used for the FDX model. The Swing Arm Shroud covers over the Fork and Stem Caster Head Tube instead.

| Item   |      |             |                                                    | Quantity Per |          |
|--------|------|-------------|----------------------------------------------------|--------------|----------|
| Number | Note | Part Number | Description                                        | Package      | Assembly |
| 1      |      | 1162570     | Fork and Stem, 1-Sided - Right                     | 1            | 1        |
| 1      |      | 1162571     | Fork and Stem, 1-Sided - Left                      | 1            | 1        |
| 2      | Α    | 1162534     | Caster, Rear, Urethane (200mm x 60mm)              | 1            | 1        |
| 3      | В    | 1168904-NLA | NLA - Kit, Caster Mounting Hardware                | 1            | 1        |
| 4      |      |             | NLA - Washer, Steel (10mm x 20mm x 2mm)            | 1            | 1        |
| 5      |      |             | NLA - Locknut (M10 x 1.5)                          | 1            | 1        |
| 6      |      |             | NLA - Cap, End, Tube, Black (35mm)                 | 1            | 1        |
| 7      |      |             | Spacer, Steel (5/8 x 7/8 x 1/8")                   | 1            | 2        |
| 6      |      | 1168905-NLA | NLA - Package, Cap, End, Tube, Black (35mm) (Pair) | 2            | 1        |
| 8      | С    | 1168903     | Kit, Fork Mounting Hardware                        | 1            | 1        |
| 9      |      |             | Locknut (M14 x 2)                                  | 1            | 1        |
| 10     |      |             | Washer, Nylon (5/8 x 1-5/16 x 1/8")                | 1            | 1        |
| 11     |      |             | Spacer, Stem (5/8 x 1-1/8 x 3/16")                 | 1            | 1        |
| 12     |      | 40117X006   | Bearing (5/8")                                     | 1            | 2        |
| 13     |      | 1110717     | Ring, Tolerance                                    | 1            | 2        |

NOTE: A - Individual components are non-serviceable. If a custom needs to replace the (2) caster bearings, you must order a new Rear Caster part #1162534.

B - Includes items 4-7

C - Includes items 9-11