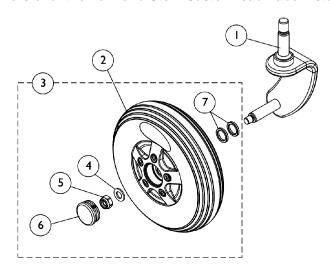

## **Caster and Forks - Rear**

NOTE: Rear Fork and Stem Caster Head Tube Cap is not used for the FDX model. The Swing Arm Shroud covers over the Fork and Stem Caster Head Tube instead.

## **Caster and Forks - Rear**

NOTE: Rear Fork and Stem Caster Head Tube Cap is not used for the FDX model. The Swing Arm Shroud covers over the Fork and Stem Caster Head Tube instead.

| Item   |      |             |                                                    | Quantity Per |          |
|--------|------|-------------|----------------------------------------------------|--------------|----------|
| Number | Note | Part Number | Description                                        | Package      | Assembly |
| 1      |      | 1162570     | Fork and Stem, 1-Sided - Right                     | 1            | 1        |
| 1      |      | 1162571     | Fork and Stem, 1-Sided - Left                      | 1            | 1        |
| 2      | Α    | 1162534     | Caster, Rear, Urethane (200mm x 60mm)              | 1            | 1        |
| 3      | В    | 1168904-NLA | NLA - Kit, Caster Mounting Hardware                | 1            | 1        |
| 4      |      |             | NLA - Washer, Steel (10mm x 20mm x 2mm)            | 1            | 1        |
| 5      |      |             | NLA - Locknut (M10 x 1.5)                          | 1            | 1        |
| 6      |      |             | NLA - Cap, End, Tube, Black (35mm)                 | 1            | 1        |
| 7      |      |             | Spacer, Steel (5/8 x 7/8 x 1/8")                   | 1            | 2        |
| 6      |      | 1168905-NLA | NLA - Package, Cap, End, Tube, Black (35mm) (Pair) | 2            | 1        |
| 8      | С    | 1168903     | Kit, Fork Mounting Hardware                        | 1            | 1        |
| 9      |      |             | Locknut (M14 x 2)                                  | 1            | 1        |
| 10     |      |             | Washer, Nylon (5/8 x 1-5/16 x 1/8")                | 1            | 1        |
| 11     |      |             | Spacer, Stem (5/8 x 1-1/8 x 3/16")                 | 1            | 1        |
| 12     |      | 40117X006   | Bearing (5/8")                                     | 1            | 2        |
| 13     |      | 1110717     | Ring, Tolerance                                    | 1            | 2        |

NOTE: A - Individual components are non-serviceable. If a custom needs to replace the (2) caster bearings, you must order a new Rear Caster part #1162534.

B - Includes items 4-7

C - Includes items 9-11