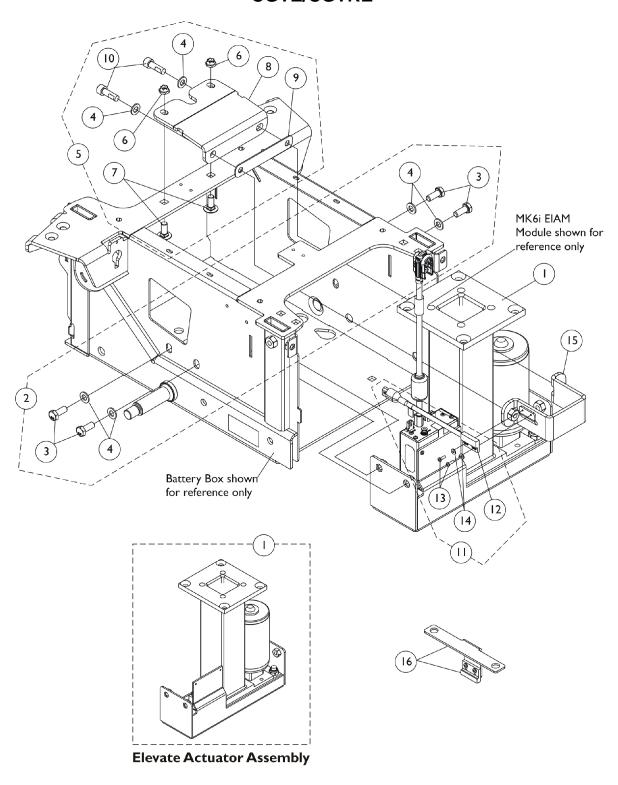

## **Elevate Actuator Motor and Mounting Hardware**CGTE/CGTRE

| Item   |      |             |                                                             | Quantity Per |          |
|--------|------|-------------|-------------------------------------------------------------|--------------|----------|
| Number | Note | Part Number | Description                                                 | Package      | Assembly |
| 1      |      | 1168911     | Actuator Motor Assembly, Elevate                            | 1            | 1        |
| 2      | Α    | 1168908     | Kit, Elevate Actuator Mounting Hardware                     | 1            | 1        |
| 3      |      |             | Screw, Hex Head w/ Patch (M8 x 1.25 x 20mm)                 | 1            | 4        |
| 4      |      |             | NLA - Washer, Steel (8.4mm x 16mm x 1.6mm)                  | 1            | 4        |
| 5      | В    | 1168907     | Kit, Elevate Support Bracket and Hardware                   | 1            | 1        |
| 4      |      |             | NLA - Washer, Steel (8.4mm x 16mm x 1.6mm)                  | 1            | 2        |
| 6      |      |             | NLA - Locknut (M8 x 1.25)                                   | 1            | 2        |
| 7      |      |             | NLA - Bolt, Round Head Square Neck (M8 x 1.25 x 20mm)       | 1            | 2        |
| 8      |      |             | Bracket, Elevate Mounting, Black                            | 1            | 1        |
| 9      |      |             | Isolator, Rubber                                            | 1            | 1        |
| 10     |      |             | Screw, Socket Head w/ Patch (M8 x 1.25 x 25mm)              | 1            | 2        |
| 11     | С    | 1168909     | Kit, Sensor, Proximity Switch and Hardware                  | 1            | 1        |
| 12     |      |             | Sensor, Proximity Switch (7" L)                             | 1            | 1        |
| 13     |      |             | NLA - Screw, Phillips Pan Head (#4-40 x 3/8")               | 1            | 2        |
| 14     |      |             | NLA - Washer, Plain (1/8 x 5/16 x 1/32")                    | 1            | 2        |
| 15     |      | 1163047     | Bracket, Elevate Actuator Mounting, Black                   | 1            | 1        |
| 16     | D    | 1166200-NLA | NLA - Elevate Actuator Switch and Mounting Bracket Assembly | 1            | 1        |

NOTE: A - Includes items 3 and 4

- B Includes items 4 and 6-10
- C Includes items 12-14.

D - Item #11 Proximity Switch Sensor mates up with item #16 to establish a connection. Item #16 shares hardware with the Seat Frame Mounting Hardware. See page titled "Seat Frame Mounting Hardware (CGTE/CGTRE)" for additional assembly information