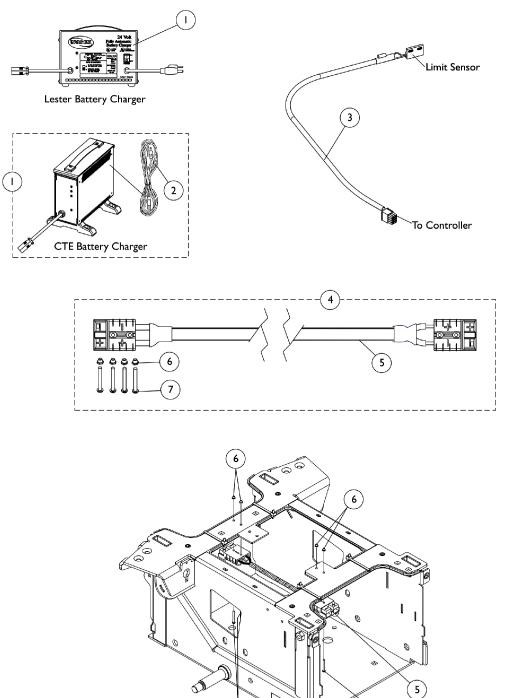

## **Battery Chargers and Cables**

| ltem                                                                                                                                                                                                                                                                                                                                                                                                                                                                                              |      |              |                                                                                                                   | Quantity Per |          |
|---------------------------------------------------------------------------------------------------------------------------------------------------------------------------------------------------------------------------------------------------------------------------------------------------------------------------------------------------------------------------------------------------------------------------------------------------------------------------------------------------|------|--------------|-------------------------------------------------------------------------------------------------------------------|--------------|----------|
| Number                                                                                                                                                                                                                                                                                                                                                                                                                                                                                            | Note | Part Number  | Description                                                                                                       | Package      | Assembly |
| 1                                                                                                                                                                                                                                                                                                                                                                                                                                                                                                 | E    | 1053161-NLA  | NLA - Charger, Battery, 8 Amp, 115vac, Off Board<br>Dual Mode Round Plug, Lester                                  | 1            | 1        |
| 1                                                                                                                                                                                                                                                                                                                                                                                                                                                                                                 | A    | 1123249      | Charger, Battery, 8 Amp. 115vac (Off Board)<br>Single Mode Round Plug w/ AC Power Line Cord                       | 1            | 1        |
| 1                                                                                                                                                                                                                                                                                                                                                                                                                                                                                                 | A    | 1123249E-NLA | NLA - WARR RPLMT - Charger, Battery, 8 Amp,<br>115VAC (Off Board)<br>Single Mode Round Plug w/ AC Power Line Cord | 1            | 1        |
| 2                                                                                                                                                                                                                                                                                                                                                                                                                                                                                                 | D    | 1089627-NLA  | NLA - Cord, AC Power, 115VAC, 2 Prong Off-Board<br>(11' 6" L)                                                     | 1            | 1        |
| 2                                                                                                                                                                                                                                                                                                                                                                                                                                                                                                 |      | 1121086      | Cord, AC Power, 115VAC, 3 Prong On-Board (6'<br>6-1/2" L)                                                         | 1            | 1        |
| 3                                                                                                                                                                                                                                                                                                                                                                                                                                                                                                 | В    | 1144926      | Cable, Drive Lockout Sensor, MK6i                                                                                 | 1            | 1        |
| 4                                                                                                                                                                                                                                                                                                                                                                                                                                                                                                 | С    | 1168910      | Kit, Battery Cable Assembly and Attaching Hardware                                                                | 1            | 1        |
| 5                                                                                                                                                                                                                                                                                                                                                                                                                                                                                                 |      |              | Battery Cable Assembly                                                                                            | 1            | 1        |
| 6                                                                                                                                                                                                                                                                                                                                                                                                                                                                                                 |      |              | Nut, Hex Prev-Torq (M3 x .5)                                                                                      | 1            | 4        |
| 7                                                                                                                                                                                                                                                                                                                                                                                                                                                                                                 |      |              | Screw, Socket Button Head (M3 x .5 x 25mm)                                                                        | 1            | 4        |
| <ul> <li>NOTE: A - CTE charger is standard on-chair. Used on Gel Cell or AGM (Absorbed Glass Mat) batteries. For wet cell batteries refer to the Lester charger part number 1053161.</li> <li>B - Drive Lockout Sensor Cable used for chairs manufactured with a ADJRECL Seat Frame.</li> <li>C - Includes items 5-7</li> <li>D - No longer available as a service part. Please use 1121086 as its replacement.</li> <li>E - Use Battery Charger part number 1123249 as a replacement.</li> </ul> |      |              |                                                                                                                   |              |          |