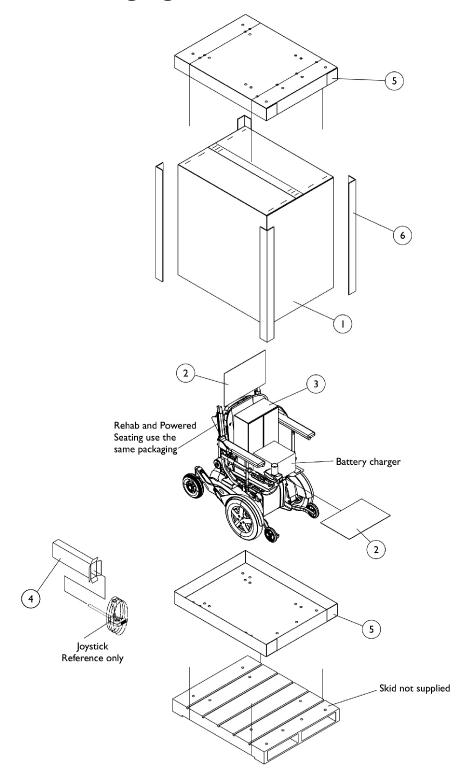

## Packaging, Literature and Decals

| ltem                                                                                                                                                                                                                                                                                                                                                                                                                                                                                                                                                                                                                                                                                                                                                                                                                                                                                                    |      |               |                                                             | Quantity Per |          |
|---------------------------------------------------------------------------------------------------------------------------------------------------------------------------------------------------------------------------------------------------------------------------------------------------------------------------------------------------------------------------------------------------------------------------------------------------------------------------------------------------------------------------------------------------------------------------------------------------------------------------------------------------------------------------------------------------------------------------------------------------------------------------------------------------------------------------------------------------------------------------------------------------------|------|---------------|-------------------------------------------------------------|--------------|----------|
| Number                                                                                                                                                                                                                                                                                                                                                                                                                                                                                                                                                                                                                                                                                                                                                                                                                                                                                                  | Note | Part Number   | Description                                                 | Package      | Assembly |
| 1                                                                                                                                                                                                                                                                                                                                                                                                                                                                                                                                                                                                                                                                                                                                                                                                                                                                                                       | А    | 1030365       | Carton, Cover                                               | 1            | 1        |
| 1                                                                                                                                                                                                                                                                                                                                                                                                                                                                                                                                                                                                                                                                                                                                                                                                                                                                                                       | В    | 1030364       | Carton, Cover                                               | 1            | 1        |
| 1                                                                                                                                                                                                                                                                                                                                                                                                                                                                                                                                                                                                                                                                                                                                                                                                                                                                                                       | С    | 1031682       | Carton, Cover                                               | 1            | 1        |
| 1                                                                                                                                                                                                                                                                                                                                                                                                                                                                                                                                                                                                                                                                                                                                                                                                                                                                                                       | D    | 1036028       | Carton, Cover                                               | 1            | 1        |
| 2                                                                                                                                                                                                                                                                                                                                                                                                                                                                                                                                                                                                                                                                                                                                                                                                                                                                                                       |      | 40131X161     | Insert, Plain Pad                                           | 1            | 2        |
| 3                                                                                                                                                                                                                                                                                                                                                                                                                                                                                                                                                                                                                                                                                                                                                                                                                                                                                                       |      | 40131X011-NLA | NLA - Carton, Front Riggings                                | 1            | 1        |
| 4                                                                                                                                                                                                                                                                                                                                                                                                                                                                                                                                                                                                                                                                                                                                                                                                                                                                                                       | J    | 1012001-NLA   | NLA - Carton, Joystick                                      | 1            | 1        |
| 5                                                                                                                                                                                                                                                                                                                                                                                                                                                                                                                                                                                                                                                                                                                                                                                                                                                                                                       | Е    | 1030362       | Carton, Tray                                                | 1            | 2        |
| 5                                                                                                                                                                                                                                                                                                                                                                                                                                                                                                                                                                                                                                                                                                                                                                                                                                                                                                       | F    | 1036027       | Carton, Tray                                                | 1            | 2        |
| 6                                                                                                                                                                                                                                                                                                                                                                                                                                                                                                                                                                                                                                                                                                                                                                                                                                                                                                       | Е    | 1115174       | Carton, Corner Reinforcement                                | 1            | 4        |
| 6                                                                                                                                                                                                                                                                                                                                                                                                                                                                                                                                                                                                                                                                                                                                                                                                                                                                                                       | С    | 1129589-NLA   | Carton, Corner Reinforcement                                | 1            | 4        |
| 6                                                                                                                                                                                                                                                                                                                                                                                                                                                                                                                                                                                                                                                                                                                                                                                                                                                                                                       | F    | 1129590-NLA   | Carton, Corner Reinforcement                                | 1            | 4        |
|                                                                                                                                                                                                                                                                                                                                                                                                                                                                                                                                                                                                                                                                                                                                                                                                                                                                                                         | G,I  | 1163181-NLA   | NLA - Owner's Manual, FDX Base                              | 1            | 1        |
|                                                                                                                                                                                                                                                                                                                                                                                                                                                                                                                                                                                                                                                                                                                                                                                                                                                                                                         | G    | 1143192-NLA   | NLA - Owner's Manual, ADJASBA Seat with MK6i<br>Electronics | 1            | 1        |
|                                                                                                                                                                                                                                                                                                                                                                                                                                                                                                                                                                                                                                                                                                                                                                                                                                                                                                         | G    | 1167400-NLA   | NLA - Decal, FDX Model, Swing Arm                           | 1            | 2        |
|                                                                                                                                                                                                                                                                                                                                                                                                                                                                                                                                                                                                                                                                                                                                                                                                                                                                                                         | G    | 1168380-NLA   | NLA - Decal, Invacare Logo, Fender - Right                  | 1            | 1        |
|                                                                                                                                                                                                                                                                                                                                                                                                                                                                                                                                                                                                                                                                                                                                                                                                                                                                                                         | G    | 1168381-NLA   | NLA - Decal, Invacare Logo, Fender - Left                   | 1            | 1        |
|                                                                                                                                                                                                                                                                                                                                                                                                                                                                                                                                                                                                                                                                                                                                                                                                                                                                                                         | G    | 1104802       | Decal, Push/Drive                                           | 1            | 2        |
|                                                                                                                                                                                                                                                                                                                                                                                                                                                                                                                                                                                                                                                                                                                                                                                                                                                                                                         | G,H  | 1083199-NLA   | NLA - Label, Hook Tie-Down                                  | 1            | 4        |
|                                                                                                                                                                                                                                                                                                                                                                                                                                                                                                                                                                                                                                                                                                                                                                                                                                                                                                         | G    | 1079203       | Decal, Warning Pinch Point                                  | 1            | 2        |
|                                                                                                                                                                                                                                                                                                                                                                                                                                                                                                                                                                                                                                                                                                                                                                                                                                                                                                         | G    | 1119281-NLA   | NLA - Plate, Name, Patent Numbers                           | 1            | 1        |
|                                                                                                                                                                                                                                                                                                                                                                                                                                                                                                                                                                                                                                                                                                                                                                                                                                                                                                         | G    | 1035900       | Decal, Transportation                                       | 1            | 1        |
| <ul> <li>NOTE: A - Base only and all ADJASBA seat only models</li> <li>B - 12" Wide - 20" Wide ADJASBA seat with base models</li> <li>C - 16" Wide - 20" Wide ADJASBA seat with base models with medium and tall seat-to-floor heights</li> <li>D - 21" Wide - 22" Wide ADJASBA seat with base models</li> <li>E - 12" Wide - 20" Wide ADJASBA seat with base models</li> <li>F - 21" Wide - 20" Wide ADJASBA seat with base models</li> <li>F - 21" Wide - 20" Wide ADJASBA seat with base models</li> <li>G - Not Shown</li> <li>H - For TRRO/TRBKTS wheelchairs only</li> <li>I - Item is no longer available from the Invacare Service Department. Refer to the Invacare Website under "Product Literature Search". Enter the part number in the "Keywords" field and download a free PDF copy.</li> <li>J - Order item #3 part #40131X011 to use as a replacement Joystick Carton also.</li> </ul> |      |               |                                                             |              |          |