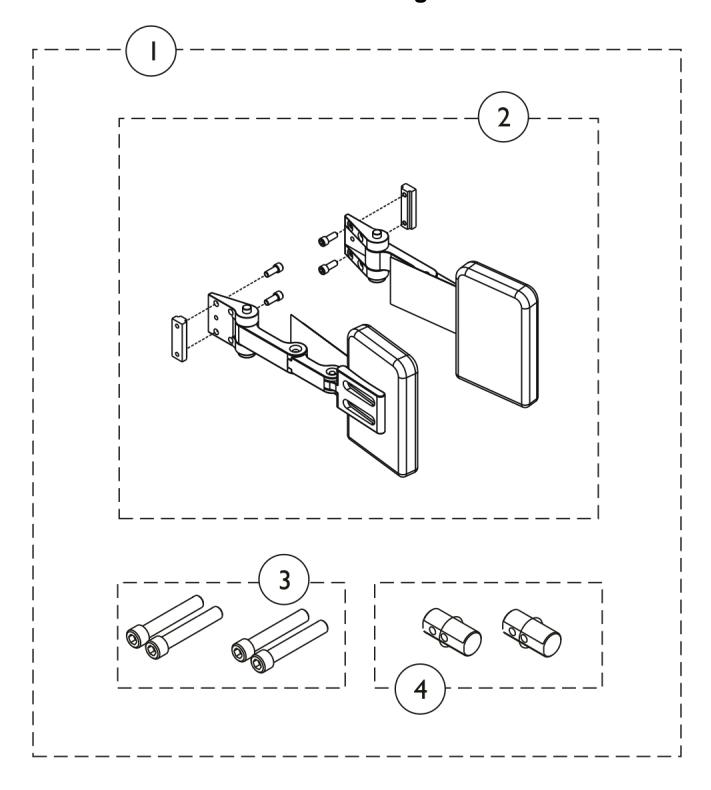

## Adductors & Mounting Hardware

| Item                          |      |             |                                                                           | Quantity Per |          |
|-------------------------------|------|-------------|---------------------------------------------------------------------------|--------------|----------|
| Number                        | Note | Part Number | Description                                                               | Package      | Assembly |
| 1                             | Α    | 1164876     | Kit, Universal Stealth Adductor w/ Hardware Retrofit (4" W x 4" H) (Pair) | 1            | 1        |
| 2                             |      |             | NLA - Adductor w/ Hardware (4" W x 4" H) (Pair)                           | 1            | 1 1      |
| 3                             |      |             | Screw, Socket Head Cap w/ Patch (1/4-20 x 1-1/2")                         | 1            | 4        |
| 4                             |      |             | Plug, Support                                                             | 1            | 2        |
| 1                             | A    | 1164877     | Kit, Universal Stealth Adductor w/ Hardware Retrofit (4" W x 6" H) (Pair) | 1            | 1        |
| 2                             |      |             | NLA - Adductor w/ Hardware (4" W x 6" H) (Pair)                           | 1            | 1        |
| 3                             |      |             | Screw, Socket Head Cap w/ Patch (1/4-20 x 1-1/2")                         | 1            | 4        |
| 4                             |      |             | Plug, Support                                                             | 1            | 2        |
| NOTE: A - Includes items 2-4. |      |             |                                                                           |              |          |