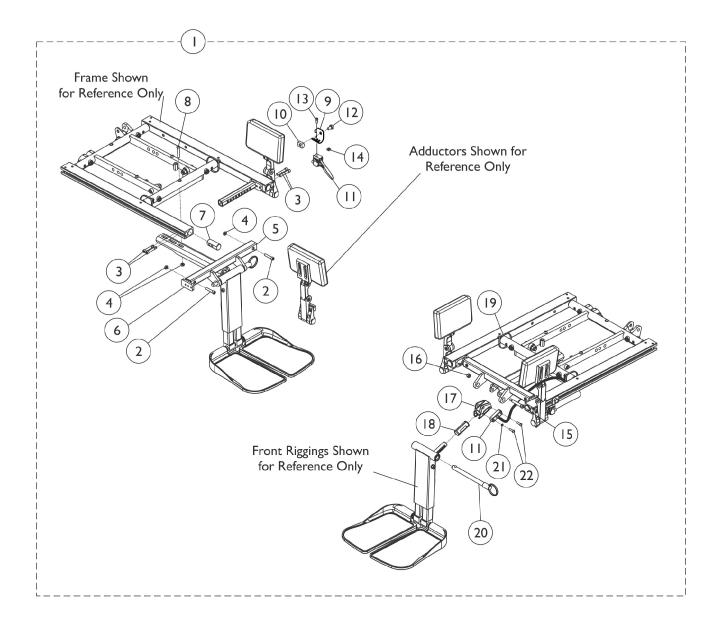

## Adductor Mounting Hardware - CTMT-F/CTMT-FJ - Long

## Adductor Mounting Hardware - CTMT-F/CTMT-FJ - Long

| ltem                           |      |             |                                                                     | Quantity Per |          |
|--------------------------------|------|-------------|---------------------------------------------------------------------|--------------|----------|
| Number                         | Note | Part Number | Description                                                         | Package      | Assembly |
| 1                              | А    | 1162442-NLA | NLA - Kit, Adductor Mounting Hardware, Center<br>Mount Front - Long | 1            | 1        |
| 2                              |      |             | Screw, Socket Head (1/4-20 x 1-1/4")                                | 1            | 2        |
| 3                              |      |             | Screw, Socket Head Cap w/ Patch (1/4-20 x 1-1/2")                   | 1            | 4        |
| 4                              |      |             | Locknut (1/4-20)                                                    | 1            | 3        |
| 5                              |      |             | Support, Center Mount Rigging, Black (19"-22" D)                    | 1            | 1        |
| 6                              |      |             | Support, Seat Pan (16-24" Wide)                                     | 1            | 2        |
| 7                              |      |             | Plug, Support                                                       | 1            | 2        |
| 8                              |      |             | Screw, Socket Button Head (1/4-20 x 1-1/2")                         | 1            | 1        |
| 9                              |      |             | Bracket, Release Handle Mounting, Black                             | 1            | 1        |
| 10                             |      |             | T-Nut (5/16-18)                                                     | 1            | 1        |
| 11                             |      |             | NLA - Screw, Hex Head w/ Patch (5/16-18 x 1/2")                     | 1            | 1        |
| 12                             |      |             | Cable/Brake Assembly                                                | 1            | 1        |
| 13                             |      |             | NLA - Screw, Socket Head (#10-32 x 1/2")                            | 1            | 1        |
| 14                             |      |             | Nut, Square (#10-32)                                                | 1            | 1        |
| 15                             |      |             | Screw, Shoulder Hex Socket Head (5/16" x 1-5/8", 1/4-20)            | 1            | 1        |
| 16                             |      |             | Locknut (1/4-20)                                                    | 1            | 1        |
| 17                             |      |             | Housing, Ratchet                                                    | 1            | 1        |
| 18                             |      |             | Bearing, Glide                                                      | 1            | 2        |
| 19                             |      |             | Tie Wrap (11-1/2" L)                                                | 1            | 2        |
| 20                             |      |             | NLA - Pin, Quick Release (5" Long)                                  | 1            | 1        |
| 21                             |      |             | NLA - Washer, Lock (3/16 x 5/16 x 1/32")                            | 1            | 2        |
| 22                             |      |             | Screw, Phillips Pan Head (#10-32 x 11/16")                          | 1            | 2        |
| 12                             |      | 1121079     | Cable/Brake Assembly w/ Ratchet Housing and Glide Bearing           | 1            | 1        |
| NOTE: A - Includes itesm 2-22. |      |             |                                                                     |              |          |