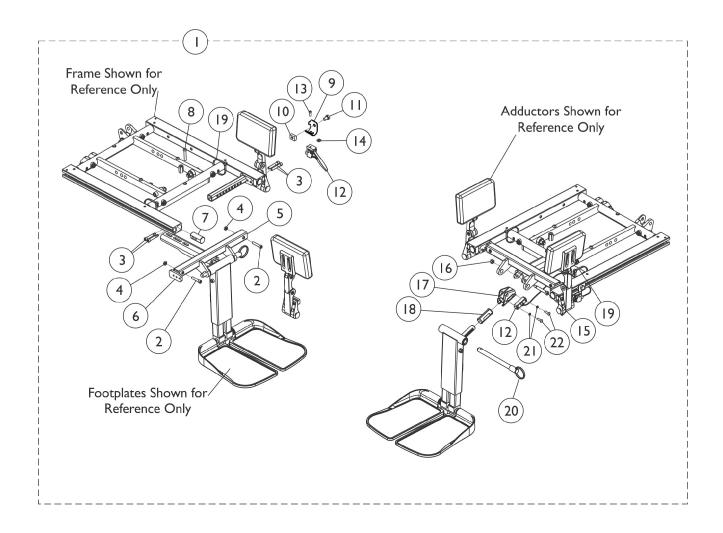

## **Adductor Mounting Hardware - CTMT-F/CTMT-FJ**

## **Adductor Mounting Hardware - CTMT-F/CTMT-FJ**

| Item    |            |             |                                                                  | Quantity Per |          |
|---------|------------|-------------|------------------------------------------------------------------|--------------|----------|
| Number  | Note       | Part Number | Description                                                      | Package      | Assembly |
| 1       | А          | 1162441-NLA | NLA - Kit, Adductor Mounting Hardware, Center Mount, Formula TRE | 1            | 1        |
| 2       |            |             | Screw, Socket Head (1/4-20 x 1-1/4")                             | 1            | 2        |
| 3       |            |             | Screw, Socket Head Cap w/ Patch (1/4-20 x 1-1/2")                | 1            | 4        |
| 4       |            |             | Locknut (1/4-20)                                                 | 1            | 3        |
| 5       |            |             | Support, Footrest, Center Mount Rigging, Black (16"-19" D)       | 1            | 1        |
| 6       |            |             | Support, Seat Pan (16-24" Wide)                                  | 1            | 2        |
| 7       |            |             | Plug, Support                                                    | 1            | 2        |
| 8       |            |             | Screw, Socket Button Head (1/4-20 x 1-1/2")                      | 1            | 1        |
| 9       |            |             | Bracket, Release Handle Mounting, Black                          | 1            | 1        |
| 10      |            |             | T-Nut (5/16-18)                                                  | 1            | 1        |
| 11      |            |             | NLA - Screw, Hex Head w/ Patch (5/16-18 x 1/2")                  | 1            | 1        |
| 12      |            |             | Cable/Brake Assembly                                             | 1            | 1        |
| 13      |            |             | NLA - Screw, Socket Head (#10-32 x 1/2")                         | 1            | 1        |
| 14      |            |             | Nut, Square (#10-32)                                             | 1            | 1        |
| 15      |            |             | Screw, Shoulder Hex Socket Head (5/16" x 1-5/8", 1/4-20)         | 1            | 1        |
| 16      |            |             | Locknut (1/4-20)                                                 | 1            | 1        |
| 17      |            |             | Housing, Ratchet                                                 | 1            | 1        |
| 18      |            |             | Bearing, Glide                                                   | 1            | 2        |
| 19      |            |             | Tie Wrap (11-1/2" L)                                             | 1            | 2        |
| 20      |            |             | NLA - Pin, Quick Release (5" Long)                               | 1            | 1        |
| 21      |            |             | NLA - Washer, Lock (3/16 x 5/16 x 1/32")                         | 1            | 2        |
| 22      |            |             | Screw, Phillips Pan Head (#10-32 x 11/16")                       | 1            | 2        |
| 12      |            | 1121079     | Cable/Brake Assembly w/ Ratchet Housing and Glide Bearing        | 1            | 1        |
| NOTE: A | - Includes | items 2-22. |                                                                  |              |          |