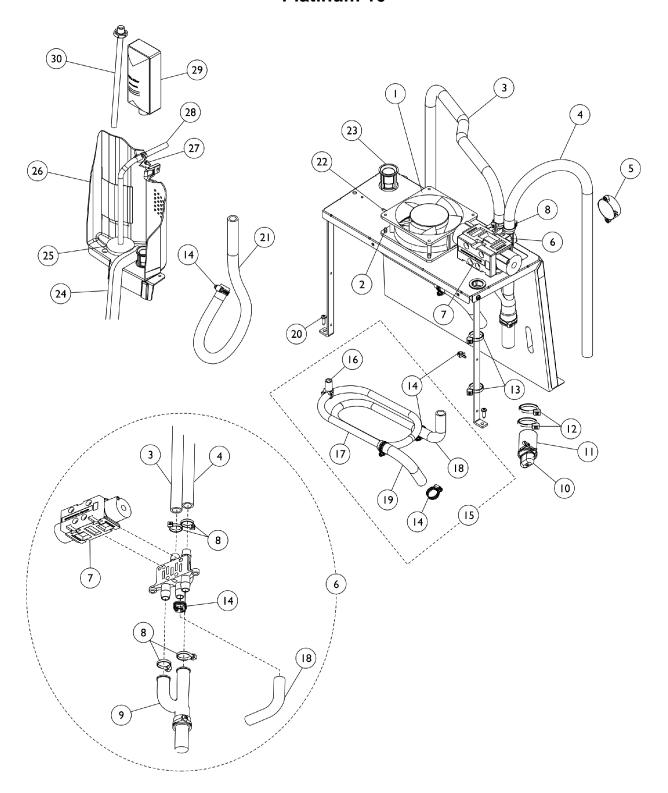

## Platinum 10

| Item   |      |               |                                                      | Quantity Per |          |
|--------|------|---------------|------------------------------------------------------|--------------|----------|
| Number | Note | Part Number   | Description                                          | Package      | Assembly |
| 1      |      | 2000817       | Fan, Exhaust                                         | 1            | 1        |
| 2      |      | 1110852       | Screw, Slotted Hex Washer Head (#10-24 x 1/2")       | 1            | 4        |
| 3      |      | 1108783       | Tubing, Braided (1/2 x 23")                          | 1            | 1        |
| 4      |      | 1108784       | Tubing, Braided (1/2 x 20-1/4")                      | 1            | 1        |
| 5      |      | 2001765       | Harness, Horn/Alarm                                  | 1            | 1        |
| 6      | В,С  | 1130671       | Manifold/Valve Assembly - 10 Liter                   | 1            | 1        |
|        | Н    | 2003052       | Valve, Operator Pilot                                | 1            | 1        |
|        |      | 1085112       | O-Ring, Pilot Valve (35/64" I.D.)                    | 1            | 1        |
| 7      |      | 1101141       | Kit, 4-Way Valve w/ Screws                           | 1            | 1        |
|        | D    | 1101141R      | Valve, Reconditioned                                 | 1            | 1        |
|        | D    | 1101141E-NLA  | Kit, Valve - Warranty Replacement                    | 1            | 1        |
|        |      |               | Valve, Reconditioned                                 | 1            | 1        |
|        |      |               | Gasket                                               | 1            | 1        |
|        |      |               | Screw, Socket Head (M5 x .8 x 2mm)                   | 1            | 4        |
| 8      |      | 2001682       | Tie Wrap (8" L)                                      | 1            | 5        |
| 9      |      | 1130670       | Muffler/Y-Tube Assembly                              | 1            | 1        |
| 10     | E    | P0875X560-NLA | NLA - Boot, Terminal                                 | 1            | 1        |
| 11     |      | 1128740       | Capacitor, 30 MFD                                    | 1            | 1        |
| 12     |      | 1089455       | Tie Wrap (15-1/4" L)                                 | 1            | 2        |
| 13     |      | 1006525       | Tie Wrap (3-29/32" L)                                | 1            | 3        |
| 14     |      | P0876X026     | Clamp, Hose                                          | 1            | 2        |
| 15     | Α    | 1108817       | Heat Exchanger Assembly                              | 1            | 1        |
| 16     |      | 1110780-NLA   | NLA - Stand-Off, Heat Exchanger                      | 1            | 1        |
| 17     | G    | 1107422-NLA   | NLA - Exchanger, Heat                                | 1            | 1        |
| 18     |      | 1108822       | Elbow, PVC Formed (1/2 x 2-1/2 x 2-1/2")             | 1            | 1        |
| 19     | G    | 1106698-NLA   | NLA - Elbow, Silicon (1/2 x 3-1/2")                  | 1            | 1        |
| 20     |      | 1108810       | Screw, Hi-Lo Six Lobe Drive (#10-16 x 5/8")          | 1            | 7        |
| 21     |      | 1112561       | Tube, Compressor                                     | 1            | 1        |
| 22     |      | 1003363-NLA   | NLA - Screw, Phillips Pan Head (#8-32 x 3/8")        | 1            | 1        |
| 23     |      | 1106675       | Coupling, Inlet Filter                               | 1            | 1        |
| 24     |      | 2000812       | Seal, Foam                                           | 1            | 2        |
| 25     | F    | P0750X030     | Filter, Patient HEPA Outlet                          | 1            | 1        |
| 26     |      | 1115183       | Partition Assembly                                   | 1            | 1        |
| 27     |      | 2003065-NLA   | NLA - Screw, Phillips Hex Washer Head (#8-32 x 3/8") | 1            | 1        |
| 27     |      | 1128404       | Screw, Phillips Hex Washer Head (#8-32 x 3/8")       | 1            | 1        |
| 28     |      | 1108815-NLA   | NLA - Tubing, Silicon (1/4 x 16-1/4")                | 1            | 1        |
| 29     |      | 1131249       | Filter, Inlet Sound Reduced                          | 1            | 1        |
| 30     |      | 2000799       | Adapter with Tubing for Humidifier Bottle            | 1            | 1        |

NOTE: A - Includes Heat Exchanger, Clamp, Elbow, Standoff and Tie Wrap.

B - Includes Items 3, 4, 7-9, 14, 18, Manifold and Tie Wraps. C - Includes O-Ring and Operator Pilot Valve effective 6/4/05.

D - Not Shown.

E - Boot removed from units after 6/28/07.

F - After 7/19/06 the Hepa Filter was moved to the inside of cabinet, located between the Flow Meter and the Patient Outlet Barb. See "Control Panel and P.C. 10 Liter Models" category to view reflective changes.

G - Item no longer available, use Item 11 (1108817) as its replacement.

H - A new Pilot Valve O-Ring part #1085112 is recommended when ordering a new Operator Pilot Valve