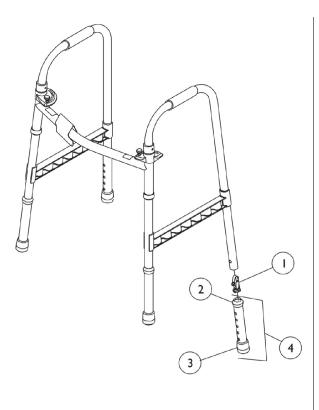

## Walker (Dual Release) NOTE: 6291 Series Walkers Side Cross Brace was changed from plastic to aluminum after 8/19/17.

| ltem             |                                                                    |                                                                                                                    |                                                                                                                                                                                                                  | Quan               | Quantity Per |  |
|------------------|--------------------------------------------------------------------|--------------------------------------------------------------------------------------------------------------------|------------------------------------------------------------------------------------------------------------------------------------------------------------------------------------------------------------------|--------------------|--------------|--|
| Number           | Note                                                               | Part Number                                                                                                        | Description                                                                                                                                                                                                      | Package            | Assembly     |  |
| 1                | D                                                                  | 1074462-NLA                                                                                                        | NLA - Button, Snap                                                                                                                                                                                               | 1                  | 4            |  |
| 1                | F                                                                  | 1130780-NLA                                                                                                        | NLA - Kit, Snap Buttons                                                                                                                                                                                          | 10                 | 1            |  |
| 1                |                                                                    | 1094945                                                                                                            | Button, Snap                                                                                                                                                                                                     | 1                  | 4            |  |
| 2                |                                                                    | 1040655                                                                                                            | Anti-Rattle, Grey (1-1/8")                                                                                                                                                                                       | 1                  | 4            |  |
| 3                |                                                                    | 1040656                                                                                                            | Tip, Rubber, Dark Grey (1-1/8")                                                                                                                                                                                  | 1                  | 4            |  |
| 4                | A,B                                                                | 1058000                                                                                                            | Leg Extension Assembly (10")                                                                                                                                                                                     | 1                  | 4            |  |
| 5                | C,E                                                                | 1043538-NLA                                                                                                        | NLA - Nut, Push                                                                                                                                                                                                  | 1                  | 4            |  |
| 5                |                                                                    | 1130784-NLA                                                                                                        | NLA - Kit, Push Nut                                                                                                                                                                                              | 10                 | 1            |  |
| B<br>C<br>D<br>E | Single A<br>- Includes<br>- To be us<br>- Individua<br>- Individua | ssemblies.<br>Leg and Items 2 and<br>sed with Models 6291-<br>al item no longer availa<br>al item no longer availa | placing Leg Extensions before 6/25/98, Order (4) each. Models b<br>3.<br>A, 6291-1 and 6291 Jr.<br>able, use 1130780 as its replacement.<br>able, use 1130784 as its replacement.<br>1094945 as its replacement. | uilt after 6/24/98 | can order    |  |