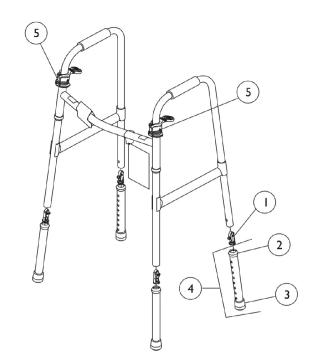

## Walker (Dual Release) NOTE: 6291 Series Walkers Side Cross Brace was changed from plastic to aluminum after 8/19/17.

| ltem             |                                                                    |                                                                                                                    |                                                                                                                                                                                                                  | Quan               | Quantity Per |  |
|------------------|--------------------------------------------------------------------|--------------------------------------------------------------------------------------------------------------------|------------------------------------------------------------------------------------------------------------------------------------------------------------------------------------------------------------------|--------------------|--------------|--|
| Number           | Note                                                               | Part Number                                                                                                        | Description                                                                                                                                                                                                      | Package            | Assembly     |  |
| 1                | D                                                                  | 1074462-NLA                                                                                                        | NLA - Button, Snap                                                                                                                                                                                               | 1                  | 4            |  |
| 1                | F                                                                  | 1130780-NLA                                                                                                        | NLA - Kit, Snap Buttons                                                                                                                                                                                          | 10                 | 1            |  |
| 1                |                                                                    | 1094945                                                                                                            | Button, Snap                                                                                                                                                                                                     | 1                  | 4            |  |
| 2                |                                                                    | 1040655                                                                                                            | Anti-Rattle, Grey (1-1/8")                                                                                                                                                                                       | 1                  | 4            |  |
| 3                |                                                                    | 1040656                                                                                                            | Tip, Rubber, Dark Grey (1-1/8")                                                                                                                                                                                  | 1                  | 4            |  |
| 4                | A,B                                                                | 1058000                                                                                                            | Leg Extension Assembly (10")                                                                                                                                                                                     | 1                  | 4            |  |
| 5                | C,E                                                                | 1043538-NLA                                                                                                        | NLA - Nut, Push                                                                                                                                                                                                  | 1                  | 4            |  |
| 5                |                                                                    | 1130784-NLA                                                                                                        | NLA - Kit, Push Nut                                                                                                                                                                                              | 10                 | 1            |  |
| B<br>C<br>D<br>E | Single A<br>- Includes<br>- To be us<br>- Individua<br>- Individua | ssemblies.<br>Leg and Items 2 and<br>sed with Models 6291-<br>al item no longer availa<br>al item no longer availa | placing Leg Extensions before 6/25/98, Order (4) each. Models b<br>3.<br>A, 6291-1 and 6291 Jr.<br>able, use 1130780 as its replacement.<br>able, use 1130784 as its replacement.<br>1094945 as its replacement. | uilt after 6/24/98 | can order    |  |