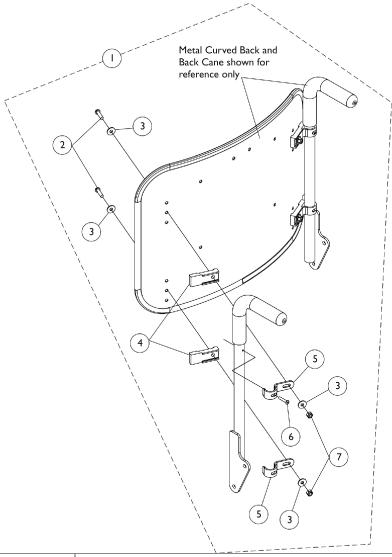

## Metal Curved (16-24" Wide) Back Mounting Hardware

| Item                         |      |             |                                                                | Quantity Per |          |
|------------------------------|------|-------------|----------------------------------------------------------------|--------------|----------|
| Number                       | Note | Part Number | Description                                                    | Package      | Assembly |
| 1                            | Α    | 1157925     | Kit, Metal Curved and Curve Contoura Back<br>Mounting Hardware | 1            | 1        |
| 2                            |      |             | Spacer, Back Pan, Black                                        | 1            | 4        |
| 3                            |      |             | Hook, Back Assembly Mounting                                   | 1            | 4        |
| 4                            |      |             | Screw, Socket Button Head (1/4-20 x 1")                        | 1            | 4        |
| 5                            |      |             | Washer (1/4 x 23/32 x 1/16")                                   | 1            | 8        |
| 6                            |      |             | NLA - Screw, Phillips Oval Head (#10-16 x 7/8")                | 1            | 2        |
| 7                            |      |             | Locknut (1/4-20)                                               | 1            | 4        |
| NOTE: A - Includes items 2-7 |      |             |                                                                |              |          |