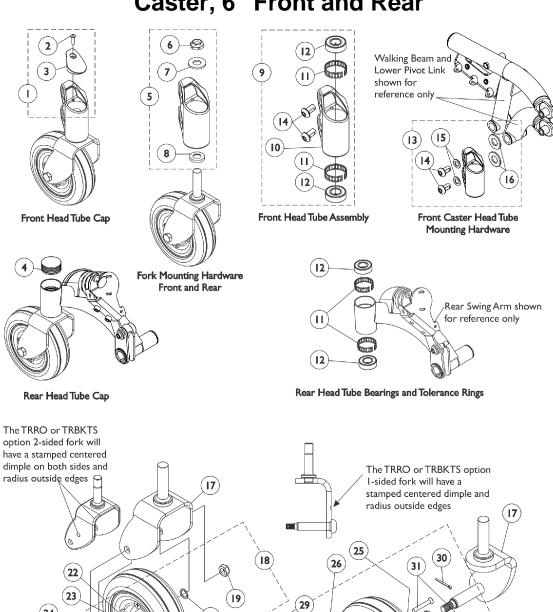

## Caster, 6" Front and Rear

I-Sided Fork and 6" Caster assembled when the on-chair fender option is ordered.

20

(20) (2I)

2-Sided Fork and 6" Caster (Standard)

## Caster, 6" Front and Rear

| Item   |      |             |                                                                                              | Quantity Per |          |
|--------|------|-------------|----------------------------------------------------------------------------------------------|--------------|----------|
| Number | Note | Part Number | Description                                                                                  | Package      | Assembly |
| 1      | Α    | 1142342     | Kit, Cap with Screw, Front Head Tube - Right                                                 | 1            | 1        |
| 2      |      |             | Screw, Phillips Pan Head (#10-32 x 11/16")                                                   | 1            | 1 1      |
| 3      |      |             | Cap, Front Head Tube, Black - Right                                                          | 1            | 1 1      |
| 1      | Α    | 1142343     | Kit, Cap with Screw, Front Head Tube - Left                                                  | 1            | 1 1      |
| 2      |      |             | Screw, Phillips Pan Head (#10-32 x 11/16")                                                   | 1            | 1 1      |
| 3      |      |             | Cap, Front Head Tube, Black - Left                                                           | 1            | 1 1      |
| 4      |      | 1110709     | Cap, Head Tube, Black                                                                        | 1            | 1 1      |
| 5      | В    | 1110684     | Kit, Fork Mounting Hardware                                                                  | 1            | 1 1      |
| 6      |      |             | Locknut (5/8-18)                                                                             | 1            | 1 1      |
| 7      |      |             | Washer, Nylon (5/8 x 1-5/16 x 1/8")                                                          | 1            | 1 1      |
| 8      |      |             | Spacer, Stem (5/8 x 1-1/8 x 3/16")                                                           | 1            | 1 1      |
| 9      | С    | 1142340     | Kit, Front Head Tube Assembly - Right                                                        | 1            | 1 1      |
| 10     |      |             | Tube, Head - Right                                                                           | 1            | 1        |
| 11     |      |             | Ring, Tolerance                                                                              | 1            | 2        |
| 12     |      |             | Bearing (5/8")                                                                               | 1            | 2        |
| 14     |      |             | Screw, Socket Button Head Cap w/ Patch (1/2-13 x 7/8")                                       | 1            | 2        |
| 9      | С    | 1142341     | Kit, Front Head Tube Assembly - Left                                                         | 1            | 1 1      |
| 10     |      |             | Tube, Head - Left                                                                            | 1            | 1 1      |
| 11     |      |             | Ring, Tolerance                                                                              | 1            | 2        |
| 12     |      |             | Bearing (5/8")                                                                               | 1            | 2        |
| 14     |      |             | Screw, Socket Button Head Cap w/ Patch (1/2-13 x 7/8")                                       | 1            | 2        |
| 11     |      | 1110717     | Ring, Tolerance                                                                              | 1            | 2        |
| 12     |      | 40117X006   | Bearing (5/8")                                                                               | 1            | 2        |
| 13     | D    | 1154107     | Kit, Front Head Tube Mounting Hardware                                                       | 1            | 1        |
| 14     |      |             | Screw, Socket Button Head Cap w/ Patch (1/2-13 x 7/8")                                       | 1            | 2        |
| 15     |      |             | Washer, Nylon (1/2 x 7/8 x 1/16")                                                            | 1            | 2        |
| 16     |      |             | Washer, Nylon (3/4 x 1-1/2 x 1/8")                                                           | 1            | 2        |
| 17     |      | 1110683     | Fork and Stem, 2-Sided - Right/Left                                                          | 1            | 1 1      |
| 17     | I    | 1141020     | Fork and Stem, 2-Sided, TRRO/TRBKTS - Right/Left                                             | 1            | 1        |
| 17     | E    | 1113123     | Fork and Stem, 1-Sided - Right                                                               | 1            | 1        |
| 17     | E    | 1113124     | Fork and Stem, 1-Sided - Left                                                                | 1            | 1        |
| 17     | E,H  | 1141005     | Fork and Stem, 1-Sided, TRRO/TRBKTS - Right                                                  | 1            | 1        |
| 17     | E,H  | 1141006     | Fork and Stem, 1-Sided, TRRO/TRBKTS - Left                                                   | 1            | 1        |
| 18     | F    | 1110708     | Kit, Caster Mounting Hardware                                                                | 1            | 1        |
| 19     |      | 1025734     | Locknut (7/16-20)                                                                            | 1            | 1        |
| 20     |      | 1025724     | Washer, Steel (15/32 x 5/8 x 3/64")                                                          | 1            | 2        |
| 21     |      | 1025726     | Screw, Hex Head (7/16-20 x 3-1/4")                                                           | 1            | 1 1      |
| 22     |      | 1006049     | Bearing (7/16")                                                                              | 1            | 2        |
| 23     |      | 1020592     | Spacer, Bearing (7/16 x 5/8 x 1-3/4")                                                        | 1            | 1        |
| 24     | J    | 1115179     | Wheel Assembly, Semi-Pneumatic, Urethane, Deep Profile, Grey Tire/Black Hub (6" x 2")        | 1            | 1        |
| 24     | J    | 1122066     | Wheel Assembly, Semi-Pneumatic, Urethane, Deep Profile, Grey Tire/Black Hub (6" x 2") (Pair) | 2            | 1        |
| 25     |      | 40117X006   | Bearing (5/8")                                                                               | 1            | 1        |

## Caster, 6" Front and Rear

| Item   |      |             |                                                                                              | Quantity Per |          |
|--------|------|-------------|----------------------------------------------------------------------------------------------|--------------|----------|
| Number | Note | Part Number | Description                                                                                  | Package      | Assembly |
| 26     |      | 1006049     | Bearing (7/16")                                                                              | 1            | 1        |
| 27     | K    | 1110715     | Wheel Assembly, Semi-Pneumatic, Urethane, Deep Profile, Grey Tire/Black Hub (6" x 2")        | 1            | 1        |
| 27     | K    | 1122067     | Wheel Assembly, Semi-Pneumatic, Urethane, Deep Profile, Grey Tire/Black Hub (6" x 2") (Pair) | 2            | 1        |
| 28     |      | 1105854     | Cap, Hub, Black                                                                              | 1            | 1 1      |
| 29     | G    | 1108561     | Hardware, Caster                                                                             | 1            | 1 1      |
| 30     |      | 1105852     | Pin, Cotter (7/64 x 1")                                                                      | 1            | 1        |
| 31     |      | 1115246     | Screw, Phillips Flat Head (M6 x 1 x 45mm)                                                    | 1            | 2        |
| 32     |      | 1108005     | Spacer, Steel (5/8 x 7/8 x 1/8")                                                             | 1            | 1        |
| 33     |      | 1025724     | Washer, Steel (15/32 x 5/8 x 3/64")                                                          | 1            | 1        |
| 34     |      | 1107168-NLA | NLA - Nut, Hex Slotted (7/16-20)                                                             | 1            | 1        |
| 35     |      | 1107698     | Locknut (M6 x 1)                                                                             | 1            | 2        |

NOTE: A - Includes items 2 and 3

- B Includes items 6-8
- C Includes items 10-12 and 14
- D Includes items 14-16
- E When 1-sided forks are used, they are assembled in the front and rear of the power chair
- F Includes items 19-21
- G Includes items 30-35
- H The TRRO or TRBKTS option 1-sided fork will have a stamped centered dimple and radius outside edges
- I The TRRO or TRBKTS option 2-sided fork will have stamped centered dimple on both sides and radius outside edges
- J Includes the Wheel Assembly plus items 22 and 23 also. Used only with the two sided forks.
- K Includes the Wheel Assembly plus items 25 and 26 also. Used only with the one sided forks.