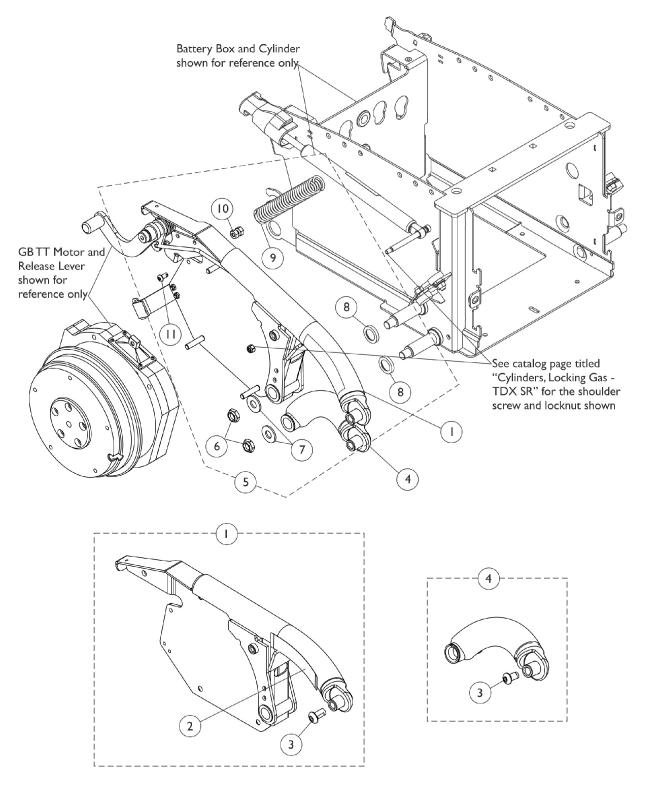

## Walking Beam, Lower Pivot Link and Mounting Hardware TDX SR

| ltem<br>Number   | Note                                                          | Part Number                                                                                  | Description                                                                                                                                                                                                                                                                                                                                           | Quantity Per                  |          |
|------------------|---------------------------------------------------------------|----------------------------------------------------------------------------------------------|-------------------------------------------------------------------------------------------------------------------------------------------------------------------------------------------------------------------------------------------------------------------------------------------------------------------------------------------------------|-------------------------------|----------|
|                  |                                                               |                                                                                              |                                                                                                                                                                                                                                                                                                                                                       | Package                       | Assembly |
| 1                | A,C,F                                                         | 8881149336                                                                                   | Kit, Walking Beam Assembly w/ Yellow Decal, SR, Color - Right                                                                                                                                                                                                                                                                                         | 1                             | 1        |
| 2                |                                                               |                                                                                              | Decal, TDX SR, Yellow                                                                                                                                                                                                                                                                                                                                 | 1                             | 1        |
| 3                |                                                               |                                                                                              | Screw, Socket Button Head Cap w/ Patch (1/2-13 x 7/8")                                                                                                                                                                                                                                                                                                | 1                             | 1        |
| 1                | A,C,F                                                         | 8881149337                                                                                   | Kit, Walking Beam Assembly w/ Yellow Decal, SR, Color - Left                                                                                                                                                                                                                                                                                          | 1                             | 1        |
| 2                |                                                               |                                                                                              | Decal, TDX SR, Yellow                                                                                                                                                                                                                                                                                                                                 | 1                             | 1        |
| 3                |                                                               |                                                                                              | Screw, Socket Button Head Cap w/ Patch (1/2-13 x 7/8")                                                                                                                                                                                                                                                                                                | 1                             | 1        |
| 1                | B,C,F                                                         | 8881149343-NL<br>A                                                                           | NLA - Kit, Walking Beam Assembly w/ Black Decal, SR, Color - Right                                                                                                                                                                                                                                                                                    | 1                             | 1        |
| 2                |                                                               |                                                                                              | Decal, TDX SR, Black                                                                                                                                                                                                                                                                                                                                  | 1                             | 1        |
| 3                |                                                               |                                                                                              | Screw, Socket Button Head Cap w/ Patch (1/2-13 x 7/8")                                                                                                                                                                                                                                                                                                | 1                             | 1        |
| 1                | B,C,F                                                         | 8881149344-NL<br>A                                                                           | NLA - Kit, Walking Beam Assembly w/ Black Decal, SR, Color - Left                                                                                                                                                                                                                                                                                     | 1                             | 1        |
| 2                |                                                               |                                                                                              | Decal, TDX SR, Black                                                                                                                                                                                                                                                                                                                                  | 1                             | 1        |
| 3                |                                                               |                                                                                              | Screw, Socket Button Head Cap w/ Patch (1/2-13 x 7/8")                                                                                                                                                                                                                                                                                                | 1                             | 1        |
| 2                | A                                                             | 1149347                                                                                      | Decal, TDX SR, Yellow                                                                                                                                                                                                                                                                                                                                 | 1                             | 1        |
| 2                | В                                                             | 1149346                                                                                      | Decal, TDX SR, Black                                                                                                                                                                                                                                                                                                                                  | 1                             | 1        |
| 4                | C,E                                                           | 8881153857-NL<br>A                                                                           | NLA - Kit, Link Assembly, Lower Pivot, Color - Right                                                                                                                                                                                                                                                                                                  | 1                             | 1        |
| 3                |                                                               |                                                                                              | Screw, Socket Button Head Cap w/ Patch (1/2-13 x 7/8")                                                                                                                                                                                                                                                                                                | 1                             | 1        |
| 4                | C,E                                                           | 8881153858-NL<br>A                                                                           | NLA - Kit, Link Assembly, Lower Pivot, Color - Left                                                                                                                                                                                                                                                                                                   | 1                             | 1        |
| 3                |                                                               |                                                                                              | Screw, Socket Button Head Cap w/ Patch (1/2-13 x 7/8")                                                                                                                                                                                                                                                                                                | 1                             | 1        |
| 5                | D                                                             | 1149342                                                                                      | Kit, Walking Beam and Lower Pivot Link Mounting Hardware TDX SR                                                                                                                                                                                                                                                                                       | 1                             | 1        |
| 6                |                                                               |                                                                                              | Locknut (1/2-20)                                                                                                                                                                                                                                                                                                                                      | 1                             | 2        |
| 7                |                                                               |                                                                                              | Washer (1/2")                                                                                                                                                                                                                                                                                                                                         | 1                             | 2        |
| 8                |                                                               |                                                                                              | Spacer, Coved (3/4 x 1-1/8 x 1-1/32")                                                                                                                                                                                                                                                                                                                 | 1                             | 2        |
| 9                |                                                               |                                                                                              | Spring, Extension (1 x 4-1/2" L)                                                                                                                                                                                                                                                                                                                      | 1                             | 1        |
| 10               |                                                               |                                                                                              | Pin, Spring                                                                                                                                                                                                                                                                                                                                           | 1                             | 1        |
| 11               |                                                               |                                                                                              | Screw, Button Head w/ Patch (1/4-20 x 1/2")                                                                                                                                                                                                                                                                                                           | 1                             | 1        |
| B<br>C<br>D<br>E | - The TD<br>- Specify<br>- Includes<br>- Includes<br>Flange I | X SR black decal is use<br>frame color when orde<br>s items 6-11<br>s the Lower Pivot Link / | eed for all frame colors except 30P Sunny Yellow, 60P Silver Metallic<br>ed for 30P Sunny Yellow, 60P Silver Metallic and 71P Silver Vein fra<br>ring. See page titled "Frame Finishes, Touch-Up Paints and Uphols<br>Assembly for the TDX SR, 2 ea. press fitted metal Flange Bearings<br>eparately. Item 3 also included.<br>sembly, items 2 and 3. | me colors only tery Options". | /        |